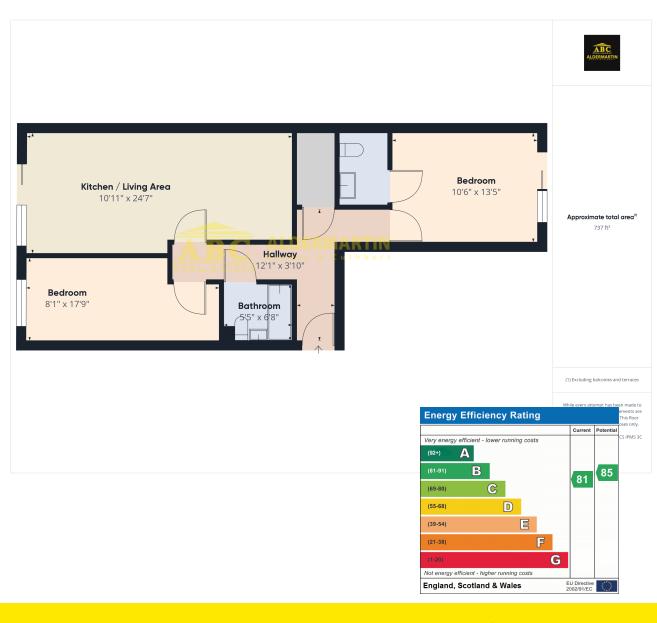

The accommodation comprises two double bedrooms, an en-suite to the main bedroom, a further bathroom, a large fitted kitchen diner, two balconies, parking, and plenty of storage.

Lease: 999 years from 2019. Service Charges: £2,200 per year. Ground Rent: £325 per year.