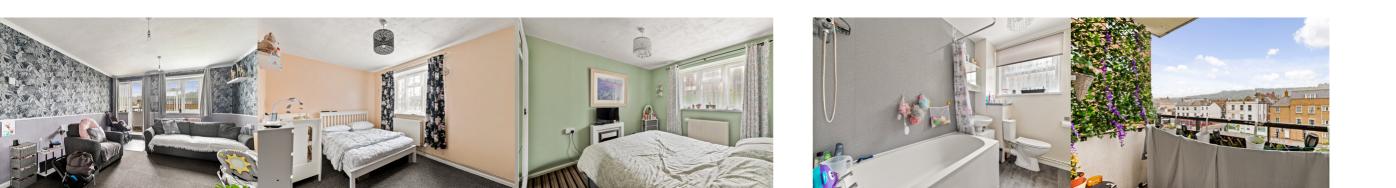

#### **Entrance Hall**

Carpeted floor, radiator, two cupboards and doors leading to;

#### Lounge

Spacious lounge with carpeted floor, radiator and doors leading to balcony.

#### Balcony

#### Kitchen

A mix of wall and base units, space for fridge freezer, washing machine and tumble dryer. Integrated oven/hob, cupboard space and double glazed windows.

#### **Bedroom One**

Double bedroom with carpeted floor, radiator and double glazed window.

#### **Bedroom Two**

Double bedroom with carpeted floor, radiator and double glazed window.

#### Bathroom

Bath with overhead shower, low level W.C., wash hand basin, radiator and double glazed window.