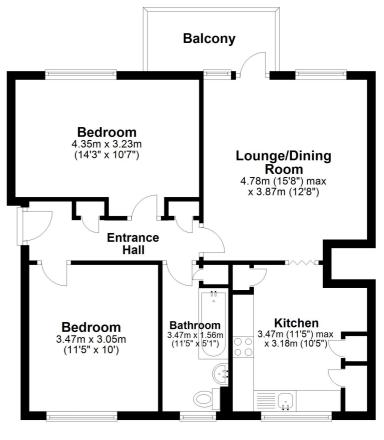

#### **Entrance Hall**

Carpeted floor, radiator, two cupboards and doors leading to;

#### Lounge

Spacious lounge with carpeted floor, radiator and doors leading to balcony.

#### Balcony

#### Kitchen

A mix of wall and base units, space for fridge freezer, washing machine and tumble dryer. Integrated oven/hob, cupboard space and double glazed windows.

#### **Bedroom One**

Double bedroom with carpeted floor, radiator and double glazed window.

#### **Bedroom Two**

Double bedroom with carpeted floor, radiator and double glazed window.

#### Bathroom

Bath with overhead shower, low level W.C., wash hand basin, radiator and double glazed window.

Total area: approx. 61.4 sq. metres (661.1 sq. feet)

Whilst every attempt has been made to ensure the accuracy of the floor plan contained here, measurements of doors, windows, rooms and any other items are approximate and no responsibility is taken for any error, omission or mis-statement. This plan is for illustrative purposes only and should be used as such by any prospective purchaser. Plan produced using PlanUp.