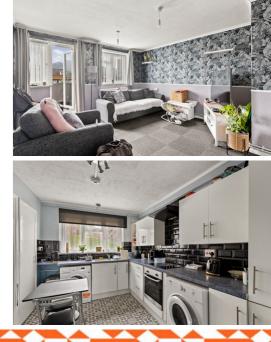

#### Lounge

Spacious lounge with carpeted floor, radiator and doors leading to balcony.

#### Kitchen

A mix of wall and base units, space for fridge freezer, washing machine and tumble dryer. Integrated oven/hob, cupboard space and double glazed windows.