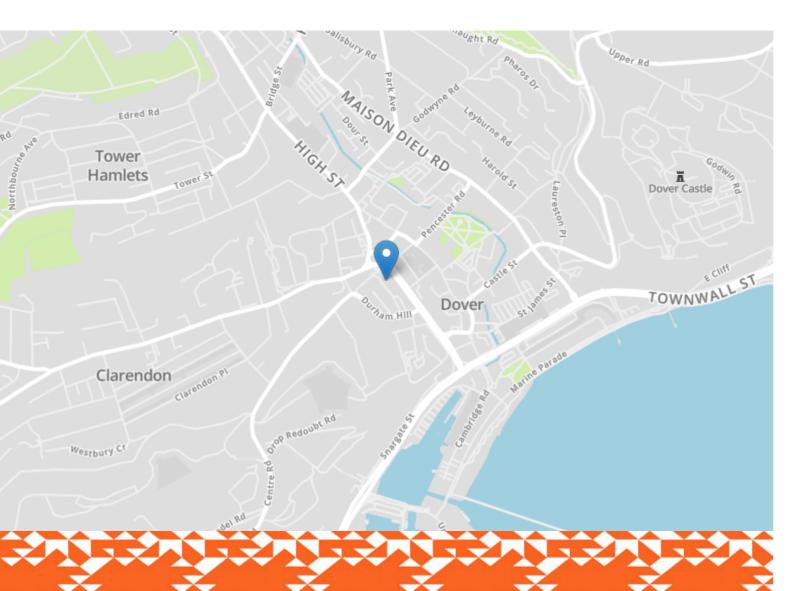

### 5 Lancaster House Lancaster Road

Dover

CT17 9BB

#### Area Information

Situated within easy walking distance of Dover town, and the main shopping parade. Also within walking distance is Priory main-line railway station with the fast link train to London St Pancras in just over 1 hour 10 minutes. There are good access routes to the A20/M20 to Ashford and London. St James's development with a cinema complex, a range of restaurants and High Street shops including Next and Marks & Spencer.