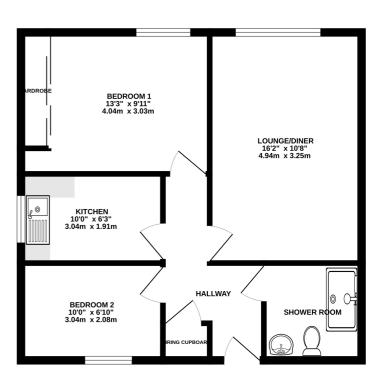

GROUND FLOOR 551 sq.ft. (51.2 sq.m.) approx.

TOTAL FLOOR AREA: 551 sq.ft. (51.2 sq.m), approx. That every steem pt about made to ensure the accuracy of the foospiral contained here, measurements follow, swedow, these bear made to ensure the accuracy of the foospiral contained here. Moreover, the special contained to the special contained to the special contained to the special contained measurements. The special contained to the special contained to the special contained special contained to the special contained to the special contained to the special special contained to the special contained to the special contained to the special special contained to the special special contained to the special contained to the special specia