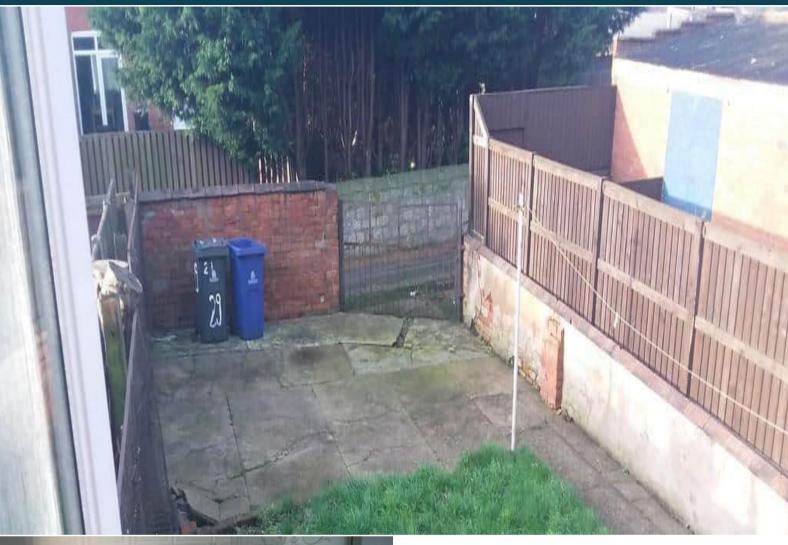

The property benefits from recently fitted new carpets and double glazing throughout including a new front door.

The interior of this well presented property comprises a spacious lounge/diner, fitted kitchen, three bedrooms and a family bathroom. The exterior boasts an enclosed rear garden with lawn and patio areas.