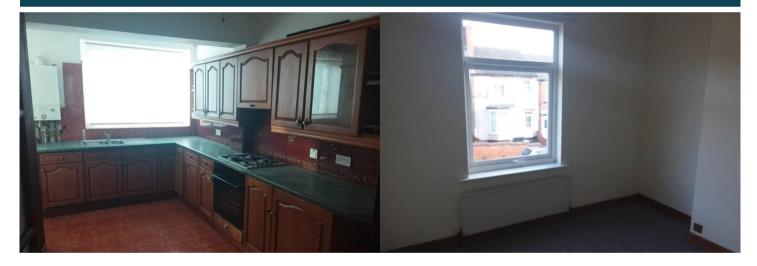

The property benefits from recently fitted new carpets and double glazing throughout including a new front door.

The interior of this well presented property comprises a spacious lounge/diner, fitted kitchen, three bedrooms and a family bathroom. The exterior boasts an enclosed rear garden with lawn and patio areas.