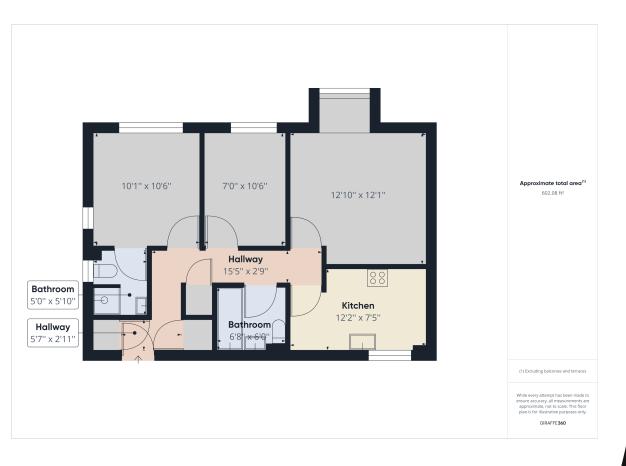

\_...

This refurbished two bedroom ground floor flat is located in the popular and prestigious Priory field Drive.

Features include an en-suite shower room, a separate fitted kitchen, off street parking, and communal gardens with a private rear gate to the A41, where a nearby bus stop offers routes to Edgware, Mill Hill and central London.

The flat is bright, fresh, and is ready to move into. We recommend viewing at your earliest convenience.

OVER 950 YEARS LEASE \* CHAIN FREE \* SOLE AGENTS

- TWO BEDROOMS
- SEPARATE FITTED KITCHEN
- CLOSE TO LOCAL AMENITIES AND TRANSPORT LINKS
- TWO BATHROOMS
- REFURBISHED
- CHAIN FREE \* SOLE AGENT

- OFF STREET PARKING
- COMMUNAL GARDENS
- LONG LEASE