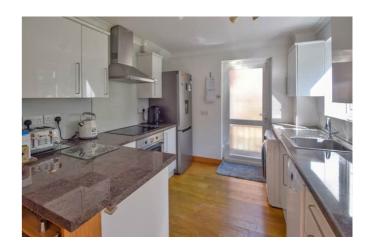

Accommodation comprises entrance hall with a downstairs cloakroom and staircase to first floor. The lounge dining room is approx. 26ft with patio doors opening into the garden. The kitchen has a range of units and side door access.

9' 0" x 8' 9" (2.74m x 2.67m)

Bedroom I

 $13' 5" \times 11' 3" (4.09m \times 3.43m)$ 

**Bedroom 2** 

 $12' 6" \times 10' 6" (3.81m \times 3.20m)$ 

**Bedroom 3** 

12' 3" x 8' 8" (3.73m x 2.64m)

**Bedroom 4** 