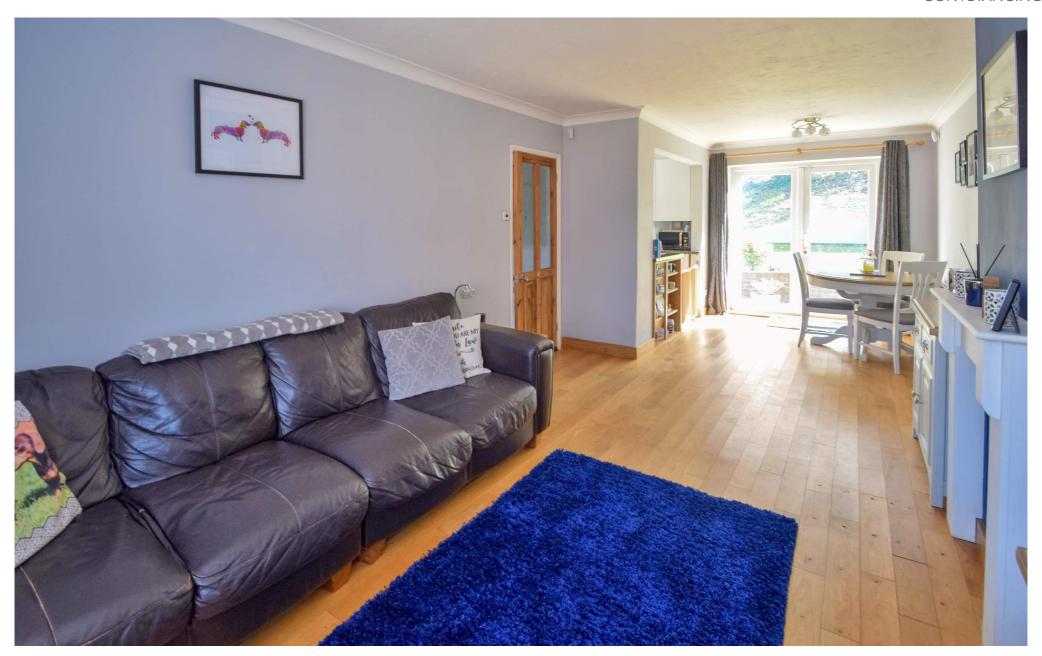

Accommodation comprises entrance hall with a downstairs cloakroom and staircase to first floor. The lounge dining room is approx. 26ft with patio doors opening into the garden. The kitchen has a range of units and side door access.