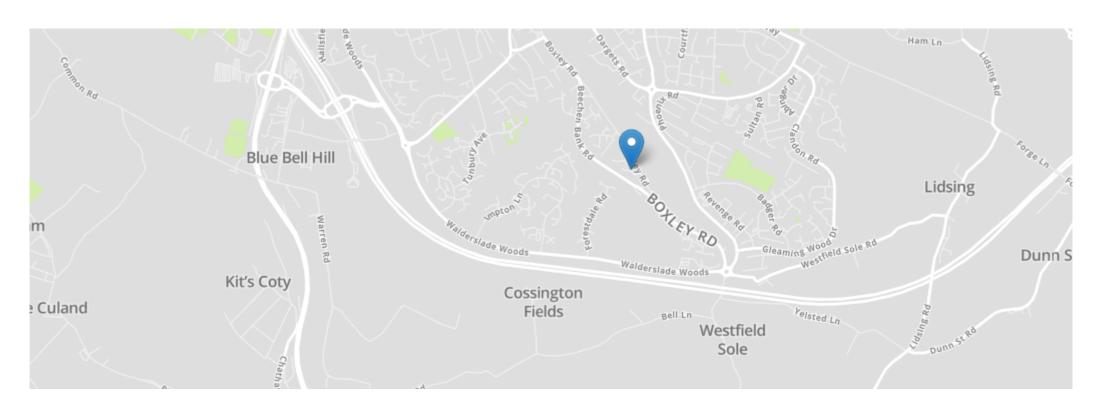

SITUATION DIRECTIONS

Walderslade Woods is within reach of Tunbury local primary school along with a variety secondary schools, shopping parades, doctors surgery, dentist and chiropodist. The area offers good transport links to the A2/M2 M20 and M25. It is close to Chatham and Maidstone town centres as well as railways links. Ebbsfleet International is approximately 15 minutes away by car.