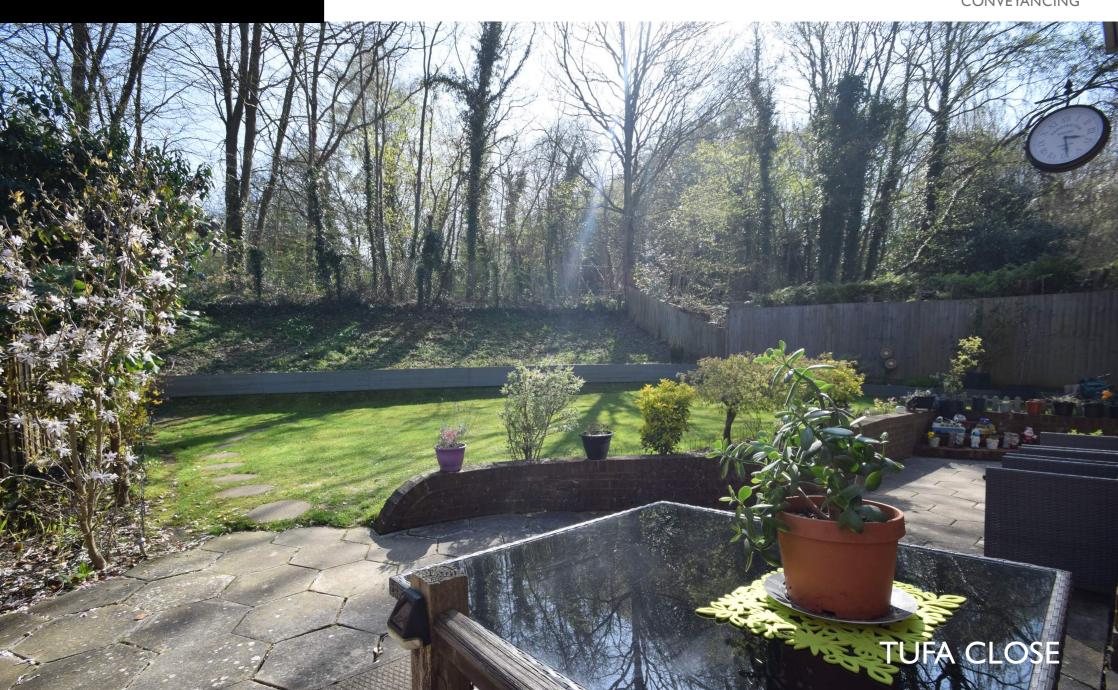

Upstairs are four good size bedrooms and a family bathroom. The rear garden is a real feature. Great for families and pets and is not overlooked. Excellent size for entertaining. There is side access and the garage can also be accessed from the rear. Ample parking and garage.

 $10' \ 0" \times 7' \ 4" \ (3.05m \times 2.24m)$ 

**Bathroom** 

7'  $1" \times 5' 4"$  (2.16m × 1.63m)

Garden

63' 0" × 60' 0" (19.20m × 18.29m)

Garage

PRESTIGE HOMES
NEW HOMES
OVERSEAS
SALES
MORTGAGES
CONVEYANCING