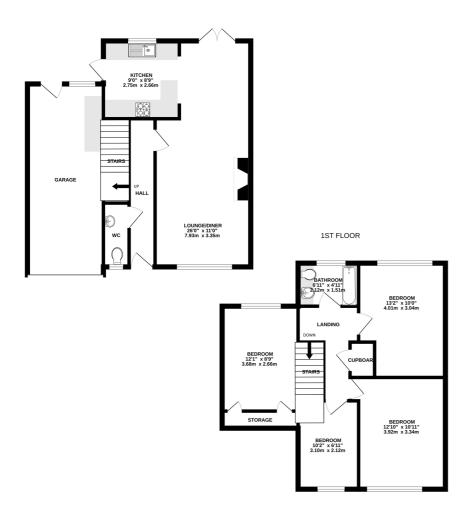

Accommodation comprises entrance hall with a downstairs cloakroom and staircase to first floor. The lounge dining room is approx. 26ft with patio doors opening into the garden. The kitchen has a range of units and side door access.

Upstairs are four good size bedrooms and a family bathroom. The rear garden is a real feature. Great for families and pets and is not overlooked. Excellent size for entertaining. There is side access and the garage can also be accessed from the rear. Ample parking and garage.

A complete family home.

Call the Greyfox Sales team today!!

**Entrance Hall** 

Cloakroom

 $5' \ 0'' \times 2' \ 10'' \ (1.52m \times 0.86m)$ 

Lounge

26' 6" x 11' 1" (8.08m x 3.38m)

Kitchen

9' 0" x 8' 9" (2.74m x 2.67m)

Bedroom I

 $13' 5" \times 11' 3" (4.09m \times 3.43m)$ 

**Bedroom 2** 

 $12' 6" \times 10' 6" (3.81m \times 3.20m)$ 

**Bedroom 3** 

12' 3" x 8' 8" (3.73m x 2.64m)

**Bedroom 4** 

 $10' \ 0" \times 7' \ 4" \ (3.05m \times 2.24m)$ 

**Bathroom** 

7'  $1" \times 5' 4"$  (2.16m × 1.63m)

Garden

63' 0" × 60' 0" (19.20m × 18.29m)

Garage

PRESTIGE HOMES
NEW HOMES
OVERSEAS
SALES
MORTGAGES
CONVEYANCING

TUFA CLOSE, WALDERSLADE WOODS, KENT, ME5 9LU

GROUND FLOOR

Whilst every attempt has been made to ensure the accuracy of the floorplan contained here, measurements of doors, windows, rooms and any other items are approximate and no responsibility is taken for any error, omission on the seathernet. This plan is of inflamative proposes only and soldule breads as such by any prospective purchaser. The sex sold by any prospective purchaser. The sex sold by any prospective purchaser. The sex sold to the operating of the sex sold to the s