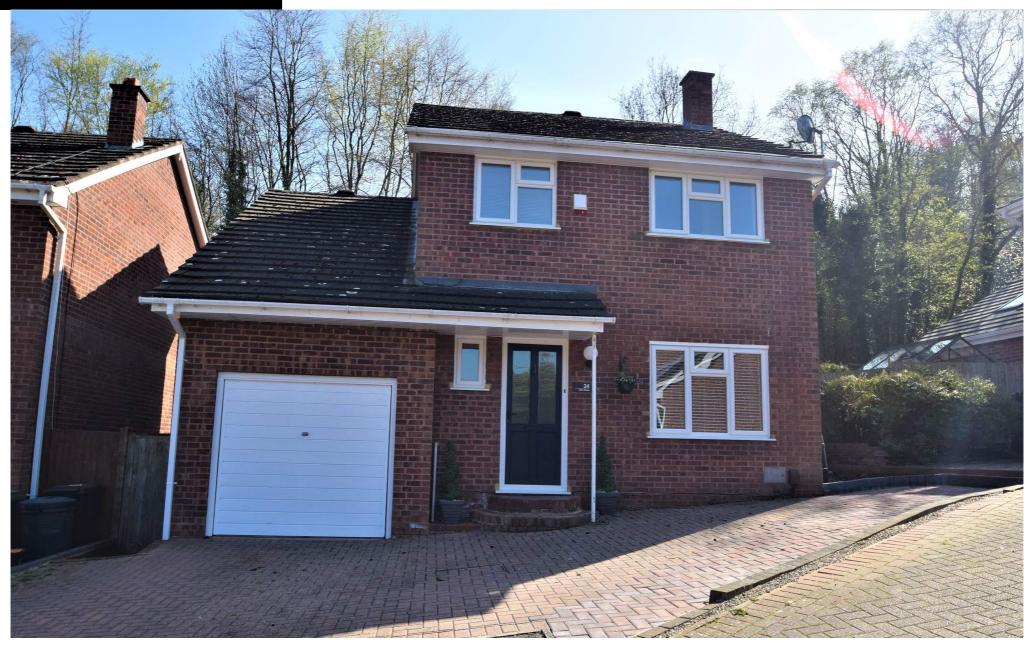

## THE PROPERTY

Located in the sought after area of Walderslade Woods; occupying a corner position with potential to extend (subject to relevant planning permission). This super family home has much to offer.

Accommodation comprises entrance hall with a downstairs cloakroom and staircase to first floor. The lounge dining room is approx. 26ft with patio doors opening into the garden. The kitchen has a range of units and side door access.

Upstairs are four good size bedrooms and a family bathroom. The rear garden is a real feature. Great for families and pets and is not overlooked. Excellent size for entertaining. There is side access and the garage can also be accessed from the rear. Ample parking and garage.