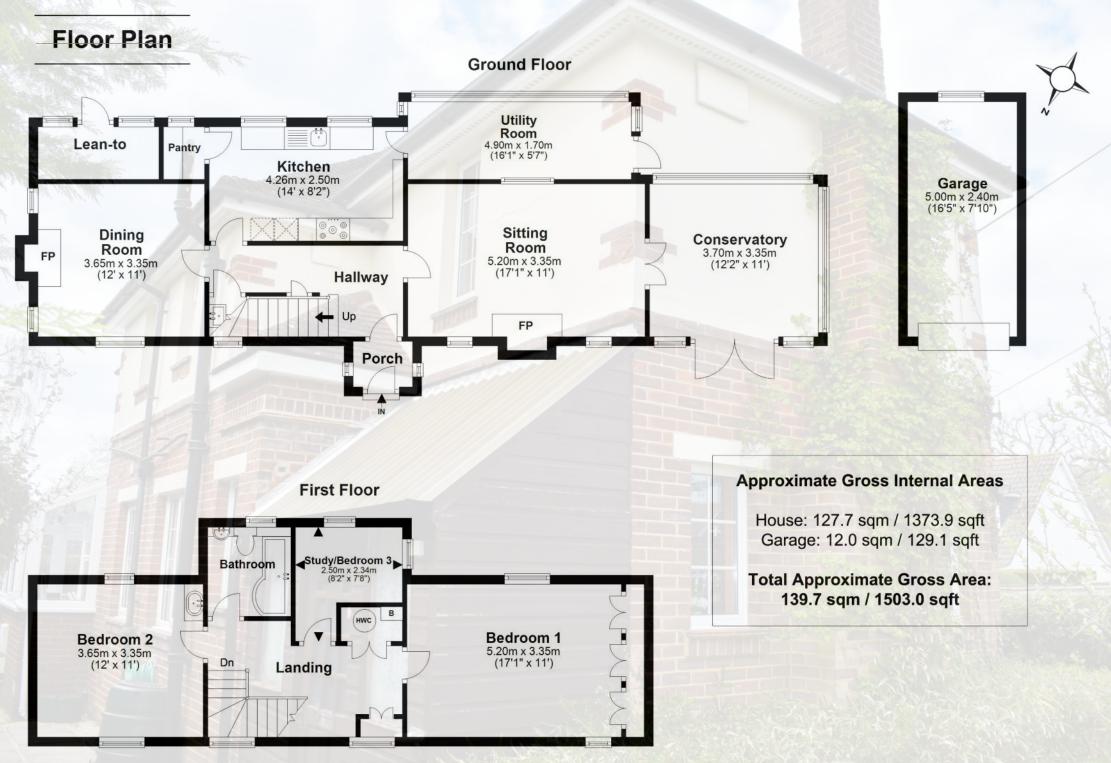

### The Property

An enclosed porch leads through a beautiful original wooden door to the entrance hallway where stairs lead to the first floor landing and the three bedrooms. The hallway has a cloakroom under the stairs and a storage cupboard. The sitting room has a stripped wooden floor, an exposed brick fireplace and windows to dual aspect.

The conservatory is positioned to the far end of the room and enjoys a sunny aspect with access to one of the two garden areas, the driveway and garage.

The kitchen is very well fitted with a wide range of modern wooden storage cupboards. Integral appliances include an eye level fan oven with combination microwave above, fridge/freezer and dishwasher. There is a separate pantry with room for under counter appliances and from the kitchen a door leads to another conservatory which houses the washing machine and is ideal for use as a utility/boot room.

The dining room is positioned adjacent to the kitchen and is a light room having windows to double aspects, an attractive fireplace, wooden floor and a serving hatch.

The first floor landing has an airing cupboard housing the hot water tank and there is an access hatch to the generous loft space. There are two generous double bedrooms and a third single room each served by the modern family bathroom with a shower over the bath.

#### Grounds & Gardens

The property is positioned on the centre of the generous corner plot having gardens to both sides, each mainly laid to lawn and each having areas of patio for al fresco dining. There is a detached brick garage and private driveway, wooden storage sheds and the boundaries are mature shrubs and close boarded fencing.