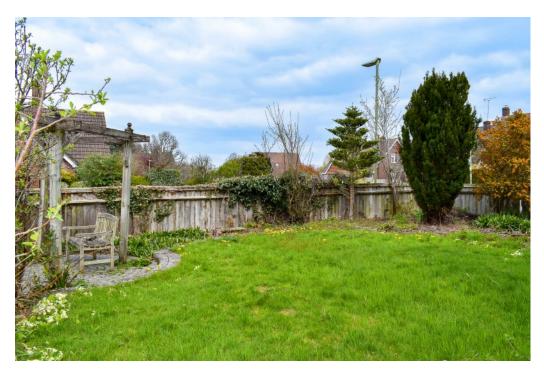

#### Grounds & Gardens

The property is positioned on the centre of the generous corner plot having gardens to both sides, each mainly laid to lawn and each having areas of patio for al fresco dining. There is a detached brick garage and private driveway, wooden storage sheds and the boundaries are mature shrubs and close boarded fencing.