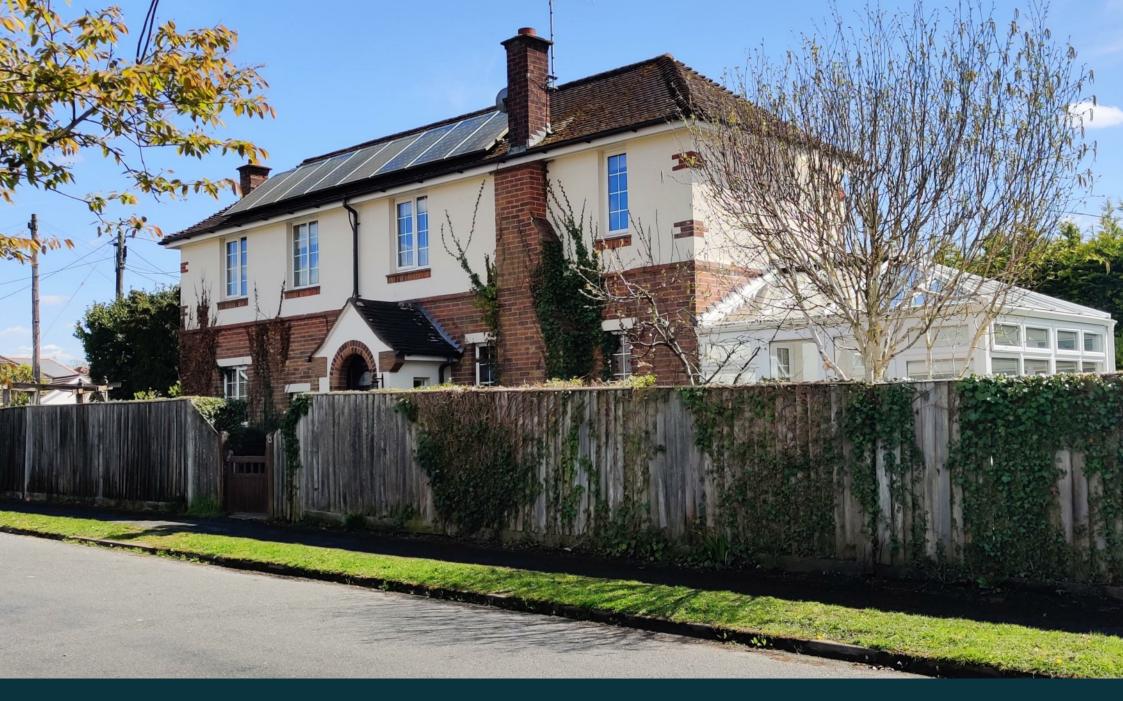

# S P E N C E R S NEW FOREST

A three bedroom detached character home with detached garage and lovely gardens set on a generous corner plot on a quiet residential lane within walking distance of the forest and amenities of Ashurst. With two conservatories and presented in very good condition throughout.

#### Grounds & Gardens

The property is positioned on the centre of the generous corner plot having gardens to both sides, each mainly laid to lawn and each having areas of patio for al fresco dining. There is a detached brick garage and private driveway, wooden storage sheds and the boundaries are mature shrubs and close boarded fencing.

#### Services

All mains services connected Tenure: Freehold Energy Performance Rating: C Current: 76 Potential: 83 Council Tax Band: E In addition to a newly fitted gas boiler, there are solar panels fitted to the roof for hot water.