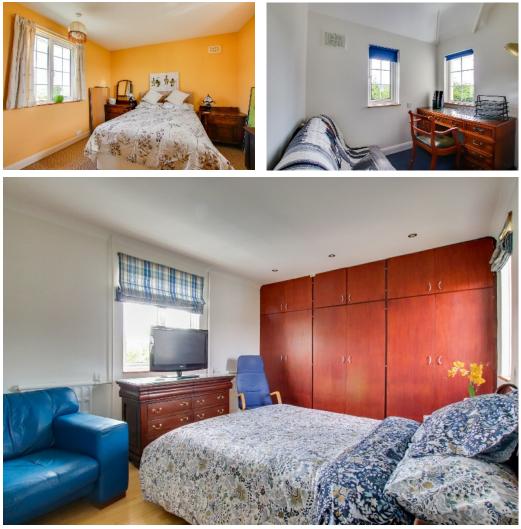

The dining room is positioned adjacent to the kitchen and is a light room having windows to double aspects, an attractive fireplace, wooden floor and a serving hatch.

The first floor landing has an airing cupboard housing the hot water tank and there is an access hatch to the generous loft space. There are two generous double bedrooms and a third single room each served by the modern family bathroom with a shower over the bath.