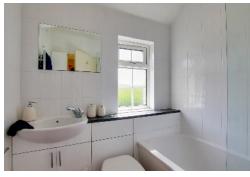

The dining room is positioned adjacent to the kitchen and is a light room having windows to double aspects, an attractive fireplace, wooden floor and a serving hatch.

The first floor landing has an airing cupboard housing the hot water tank and there is an access hatch to the generous loft space. There are two generous double bedrooms and a third single room each served by the modern family bathroom with a shower over the bath.