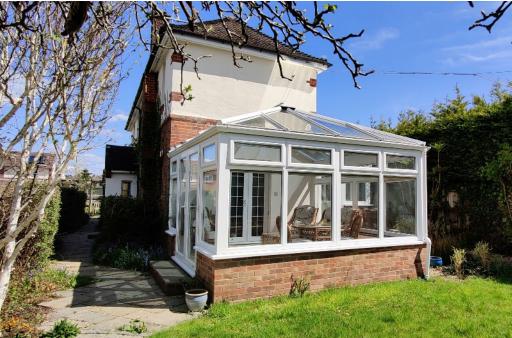

The conservatory is positioned to the far end of the room and enjoys a sunny aspect with access to one of the two garden areas, the driveway and garage.

The kitchen is very well fitted with a wide range of modern wooden storage cupboards. Integral appliances include an eye level fan oven with combination microwave above, fridge/freezer and dishwasher. There is a separate pantry with room for under counter appliances and from the kitchen a door leads to another conservatory which houses the washing machine and is ideal for use as a utility/boot room.