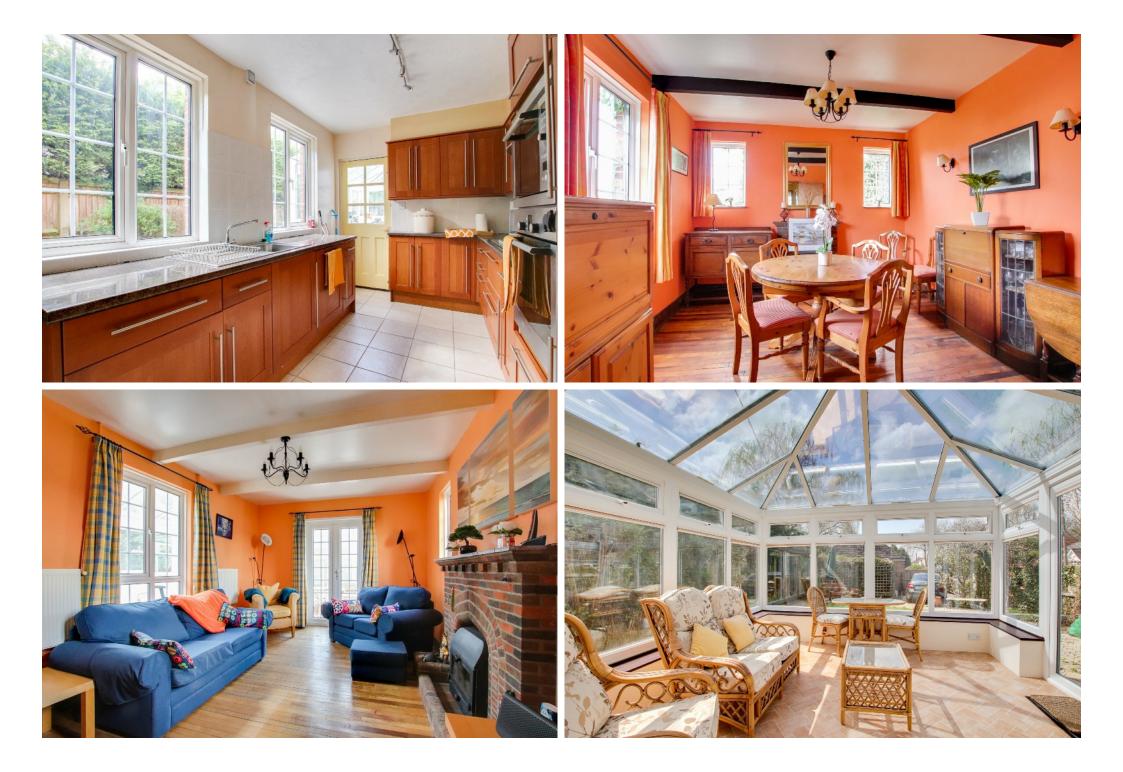

### The Property

An enclosed porch leads through a beautiful original wooden door to the entrance hallway where stairs lead to the first floor landing and the three bedrooms. The hallway has a cloakroom under the stairs and a storage cupboard. The sitting room has a stripped wooden floor, an exposed brick fireplace and windows to dual aspect.

The conservatory is positioned to the far end of the room and enjoys a sunny aspect with access to one of the two garden areas, the driveway and garage.

The kitchen is very well fitted with a wide range of modern wooden storage cupboards. Integral appliances include an eye level fan oven with combination microwave above, fridge/freezer and dishwasher. There is a separate pantry with room for under counter appliances and from the kitchen a door leads to another conservatory which houses the washing machine and is ideal for use as a utility/boot room.

The dining room is positioned adjacent to the kitchen and is a light room having windows to double aspects, an attractive fireplace, wooden floor and a serving hatch.

The first floor landing has an airing cupboard housing the hot water tank and there is an access hatch to the generous loft space. There are two generous double bedrooms and a third single room each served by the modern family bathroom with a shower over the bath.