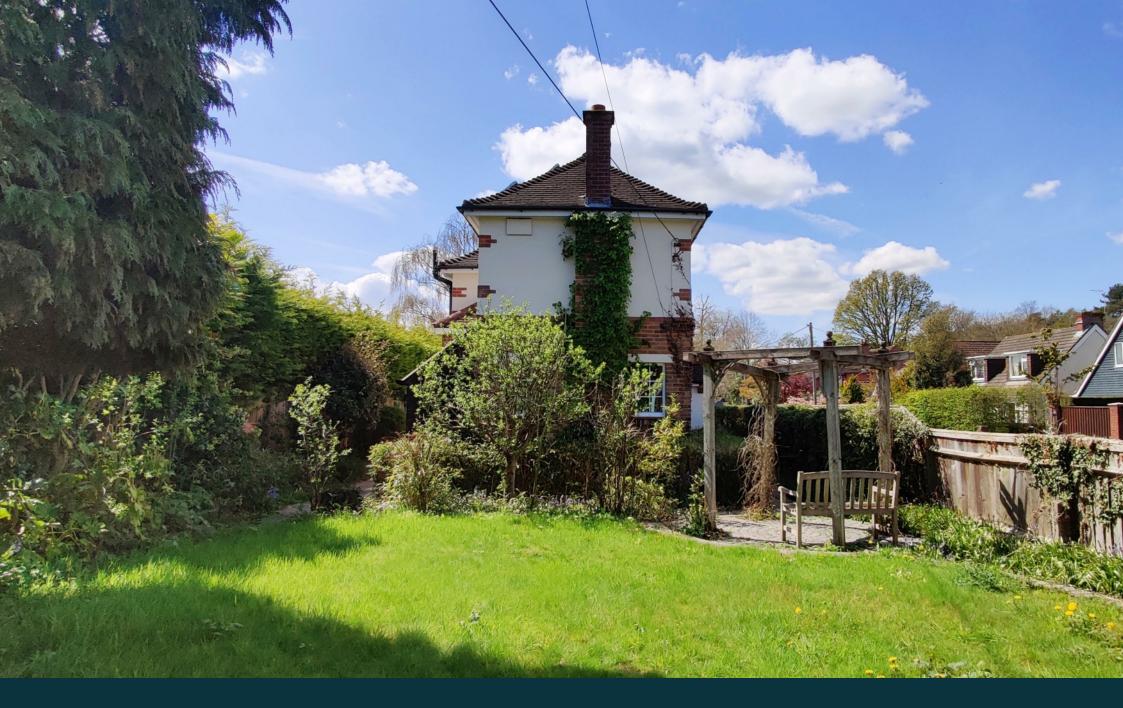

#### Grounds & Gardens

The property is positioned on the centre of the generous corner plot having gardens to both sides, each mainly laid to lawn and each having areas of patio for al fresco dining. There is a detached brick garage and private driveway, wooden storage sheds and the boundaries are mature shrubs and close boarded fencing.