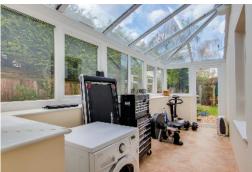

The conservatory is positioned to the far end of the room and enjoys a sunny aspect with access to one of the two garden areas, the driveway and garage.

The kitchen is very well fitted with a wide range of modern wooden storage cupboards. Integral appliances include an eye level fan oven with combination microwave above, fridge/freezer and dishwasher. There is a separate pantry with room for under counter appliances and from the kitchen a door leads to another conservatory which houses the washing machine and is ideal for use as a utility/boot room.