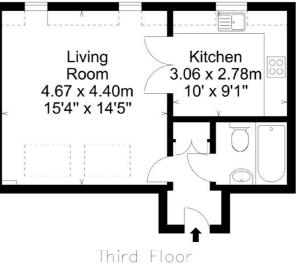

### These plans are prepared in accordance with the guidelines as set out by the RICS Code of Measuring Practice. Whist every attempt has been made to ensure accuracy, all measurements should be treated as approximate and as such are for itsustative purposes only. Not to Scale Photos | Floor Plans | Energy Performance Centrificates | Design | Print www.dow.andscalumitymedia.co.uk © Town & Country Media 2015

Top Floor Apartment, 18 Royal Crescent, Bath, BA1 2LT Approx. Gross Internal Area 396 Sq Ft -36.8 Sq M