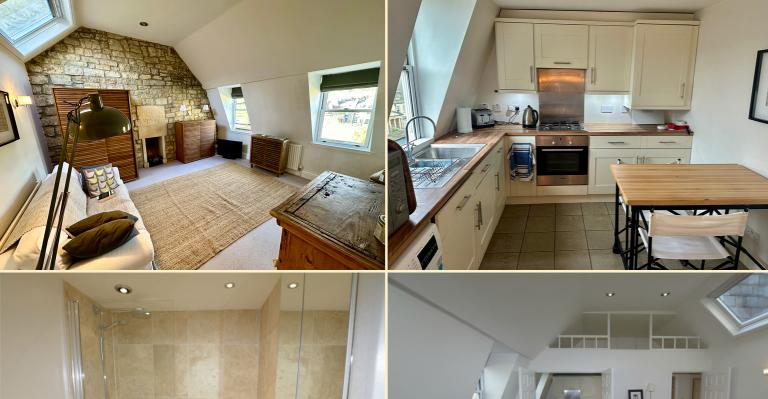

# Description

This top floor studio apartment is situated to the rear of the property and overlooks the gardens of the Royal Crescent. The apartment is light and airy, very well presented and comprises sitting room/bedroom, good size kitchen/breakfast room, bathroom and entrance hall.

### Entrance hall

with storage cupboard

#### Sitting Room

/bedroom with views over the gardens to the rear

#### Kitchen

completely refurbished in the last few years to include fitted appliances

#### Bathroom

newly refurbished with contemporary white suite comprising bath with shower over, wash hand basin and w.c., mirrored cabinet and chrome towel rail