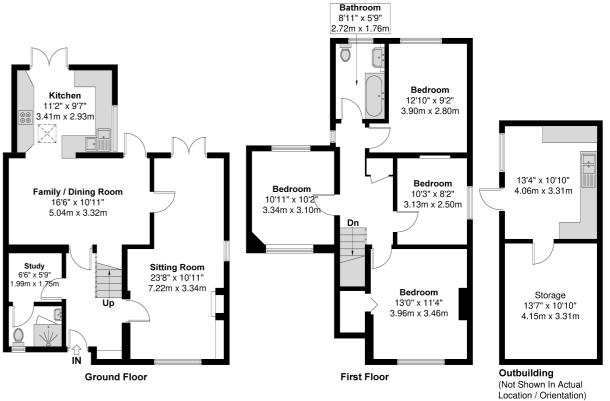

This attractive four bedroom semi-detached property has been newly rendered externally creating a modern looking property in a prime location, close to multiple nearby amenities and Langley station. The property stretches an exceptional 1,654 square ft including two useful outbuildings.

The ground floor features two large reception rooms with the addition of a study and downstairs cloakroom, whilst the kitchen lies across the back of the property in a rear extension. Four bedrooms are spread across the first floor as well as a large family bathroom and multiple storage options.

## Meadfield Road

Approximate Floor Area = 126.14 Square meters / 1357.75 Square feet Outbuilding Area = 27.56 Square meters / 296.65 Square feet Total Area = 153.7 Square meters / 1654.4 Square feet

Illustration for identification purposes only, measurements are approximate, not to scale.