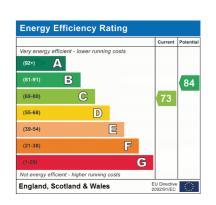

uare meters / 1357.75 Square feet Outbuilding Area = 27.56 Square meters / 296.65 Square feet Total Area = 153.7 Square meters / 1654.4 Square feet





Illustration for identification purposes only, measurements are approximate, not to scale.

Prospective purchasers should be aware that these sales particulars are intended as a general guide only and room sizes should not be relied upon for carpets or furnishing. We have not carried out any form of survey nor have we tested any appliance or services, mechanical or electrical. All maps are supplied by Goview.co.uk from Ordnance Survey mapping. Care has been taken in the preparation of these sales particulars, which are thought to be materially correct, although their accuracy is not guaranteed and they do not form part of any contract.