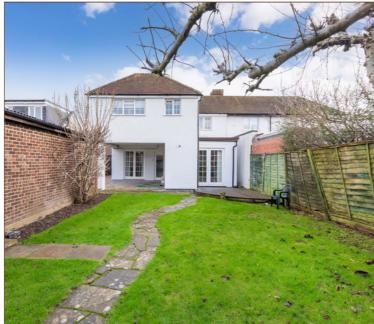

Externally the west-facing rear garden enjoys a very high degree of privacy, and is mostly laid to lawn. Two well-appointed outbuildings benefit from electricity, fitted kitchenette units and mains water. The buildings are perfect for extra storage or a small business.