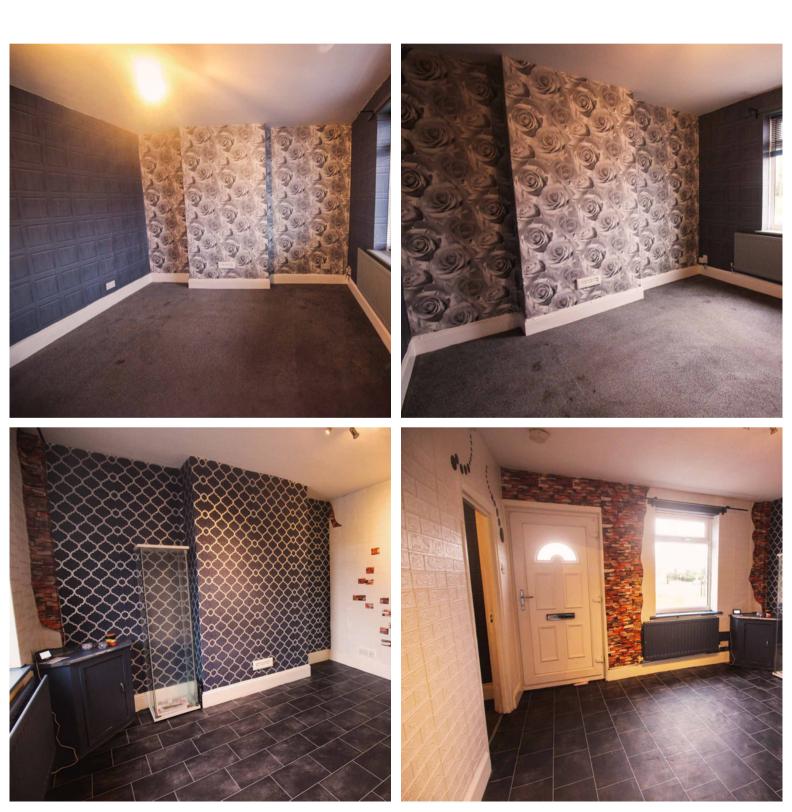

#### FRONT RECEPTION ROOM

3.61m x 3.33m (11' 10" x 10' 11") having double panel radiator, corner meter cupboard and picture window to roadway.

#### LOUNGE

3.52m x 3.37m (11' 7" x 11' 1") again having panel radiator and picture window to roadway.

### LEADING OFF THE DINING ROOM TO THE REAR IS AN

#### SEPARATE KITCHEN

3.35m maximum x 2.11m (11' 0" x 6' 11") having range of base units with inset sink and drainer complete with mixer taps with recess under for automatic washing machine and cooker recess, wall shelving and cupboard, cooker panel, gas and power points. Here also is located the wall mounted Baxi combination gas fired boiler which provides central heating and domestic hot water.