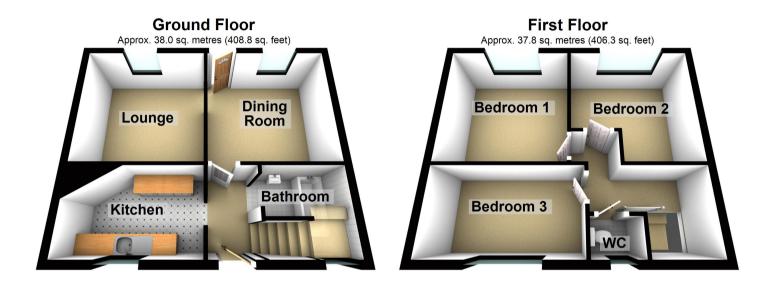

#### FLOORPLAN & EPC

Total area: approx. 75.7 sq. metres (815.2 sq. feet)

| Energy Efficiency Rating                    |                          |                     |
|---------------------------------------------|--------------------------|---------------------|
|                                             | Current                  | Potential           |
| Very energy efficient - lower running costs |                          |                     |
| (92+) <b>A</b>                              |                          |                     |
| (81-91)                                     |                          | 80                  |
| (69-80)                                     |                          | 00                  |
| (55-68)                                     | 58                       |                     |
| (39-54)                                     |                          |                     |
| (21-38)                                     |                          |                     |
| (1-20)                                      |                          |                     |
| Not energy efficient - higher running costs |                          |                     |
|                                             | U Directive<br>002/91/EC | $\langle 0 \rangle$ |