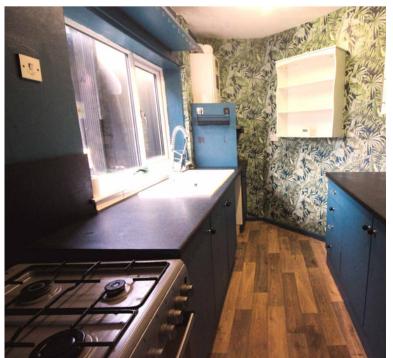

#### SEPARATE KITCHEN

3.35m maximum x 2.11m (11' 0" x 6' 11") having range of base units with inset sink and drainer complete with mixer taps with recess under for automatic washing machine and cooker recess, wall shelving and cupboard, cooker panel, gas and power points. Here also is located the wall mounted Baxi combination gas fired boiler which provides central heating and domestic hot water.