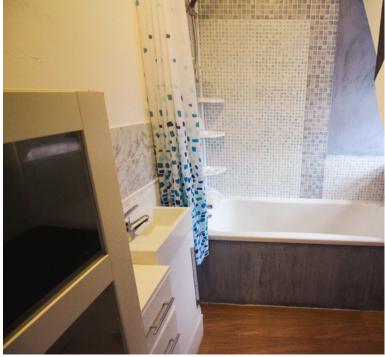

#### **GROUND FLOOR BATHROOM**

having suite comprising panelled bath complete with mixer taps and independent electric shower, wash basin again with mixer taps, obscured glass window to rear, extractor and panel radiator.