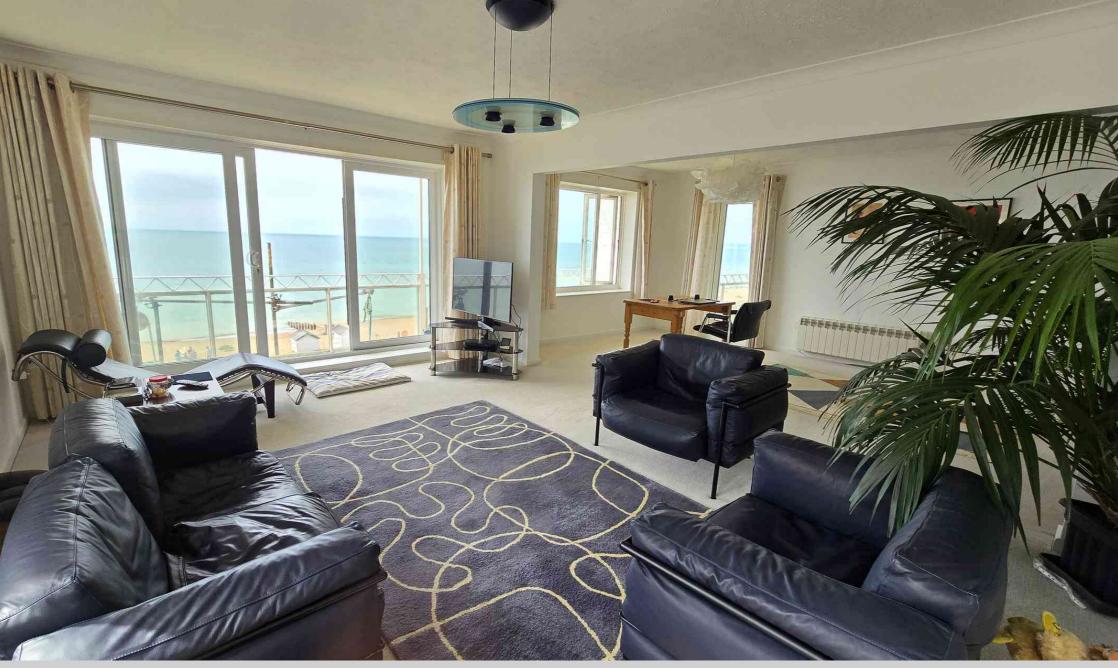

23 St Thomas West Parade, , Bexhill On Sea, East Sussex, TN39 3YA Immaculate Fifth Floor Seafront Apartment With Stunning Views £440,000

A stunning Two Bedroom Seafront Apartment belonging to this highly sought after purpose built development offering accommodation and benefits that include; A secure communal entrance & inner hall with lift access to all floors (Apartment 23 will be found on the 5th floor), an immaculate inner hallway leading to all rooms including, a spacious south facing lounge-diner enjoying outstanding panoramic sea views across, a modern fitted kitchen, two very spacious double bedrooms (master bedroom with balcony), an immaculate refitted bathroom/W.C with an additional separate W.C, two good South facing sun balconies and single garage en bloc, long lease & Share Of Freehold. For any additional details or to arrange to view please contact our Bexhill sales team on 01424 224488.

## FIFTH FLOOR 1188 sq.ft. (110.4 sq.m.) approx.

A Stunning Seafront Apartment \* A Lovely Triple Aspect Lounge-Diner With Stunning Views \* Two Balconies With Panoramic Views \* Spacious Inner Hall \* A Modern Kitchen & Bathroom \* Additional Separate W.C \* Secure Communal Entrance & Entry Phone System \* Lift Access To All Floors \* Immaculate & Modern Throughout \* Highly Sought After Development \* Single Garage En-Bloc (With Remote Door) \* Long Lease & Share Of Freehold \* Viewing Strongly Recommended \* Please Call Bexhill On Sea 01424 224488