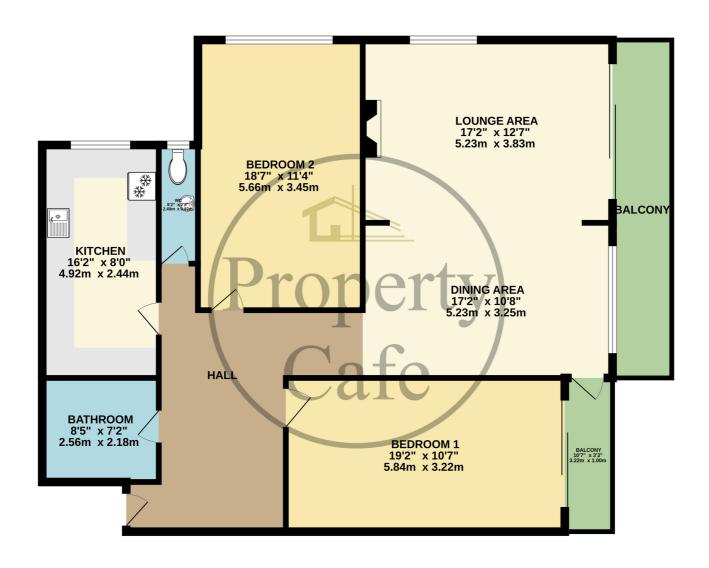

## FIFTH FLOOR 1188 sq.ft. (110.4 sq.m.) approx.

A Stunning Seafront Apartment \* A Lovely Triple Aspect Lounge-Diner With Stunning Views \* Two Balconies With Panoramic Views \* Spacious Inner Hall \* A Modern Kitchen & Bathroom \* Additional Separate W.C \* Secure Communal Entrance & Entry Phone System \* Lift Access To All Floors \* Immaculate & Modern Throughout \* Highly Sought After Development \* Single Garage En-Bloc (With Remote Door) \* Long Lease & Share Of Freehold \* Viewing Strongly Recommended \* Please Call Bexhill On Sea 01424 224488