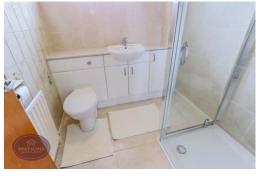

#### Shower room

2.35m x 1.83m (7'9" x 6'0") 3 piece suite in white comprising concealed cistern WC, vanity sink unit and shower cubicle with electric shower over. Obscured uPVC double glazed window to the rear and radiator.