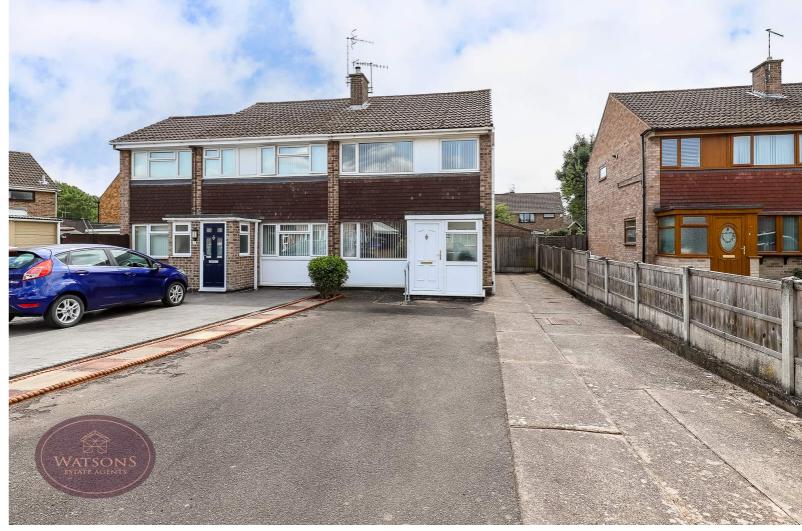

# 5 Young Close, Nottingham, NG6 7AL

Offers Over £180,000

\*\*\* FOREVER 'YOUNG' \*\*\* An excellent opportunity to put your own stamp on this extended three bedroom semi-detached home on the popular 'Hempshill Vale' estate. Features include two reception rooms, off road parking and a south facing rear garden. Briefly comprising; entrance porch, lounge, dining room, kitchen. To the first floor, three bedrooms and shower room. Outside, driveway to the front providing off road parking, and a private south-facing garden to the rear. Hempshill Vale offers superb transport and commuter links with the nearby A610 and M1. There are schools close by, along with the surrounding towns of Kimberley and Bulwell for a range of amenities. Contact Watsons to arrange a viewing.

#### Outside

To the front of the property a tarmacadam and concrete driveway provides ample off road parking. The South facing rear garden comprises a paved patio seating area, turfed lawn, timber built shed, timber built summer house measuring 2.7m 3.4m with power, external tap and is enclosed by timber fencing to the perimeter with gated access to the side.