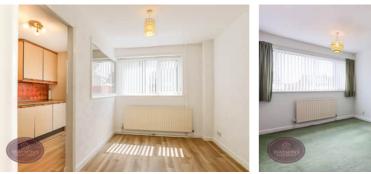

## Kitchen

5.73m x 2.02m (18' 10" x 6' 8") A range of matching wall & base units, work surfaces incorporating an inset stainless steel sink & drainer unit. Space for cooker, plumbing for washing machine, wood effect flooring, uPVC double glazed window to the rear, single glazed wooden window to the dining room and door to the rear garden.