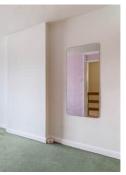

## **Bedroom 1**

4.12m x 2.63m (13' 6" x 8' 8") UPVC double glazed window to the front, built in wardrobe/storage cupboard and radiator.

## **Bedroom 2**

2.82m x 2.55m (9' 3" x 8' 4") UPVC double glazed window to the rear and radiator.

# **Bedroom 3**

2.35m x 1.83m (7' 9" x 6' 0") UPVC double glazed window to the front, built in wardrobe and radiator.