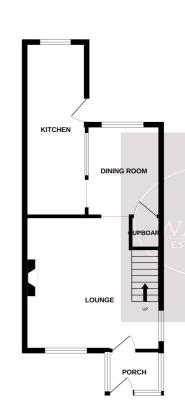

#### **Ground Floor**

#### **Entrance Hall**

UPVC double glazed entrance door to the front and door to the lounge.

#### Lounge

4.45m x 4.41m (14' 7" x 14' 6") UPVC double glazed windows to the front and side. Stairs to the first floor and door to the dining room.

#### **Dining Room**

2.91m x 2.41m (9'7" x 7' 11") UPVC double glazed window to the rear, radiator, wood effect flooring. Door to the kitchen.

## Kitchen

5.73m x 2.02m (18' 10" x 6' 8") A range of matching wall & base units, work surfaces incorporating an inset stainless steel sink & drainer unit. Space for cooker, plumbing for washing machine, wood effect flooring, uPVC double glazed window to the rear, single glazed wooden window to the dining room and door to the rear garden.