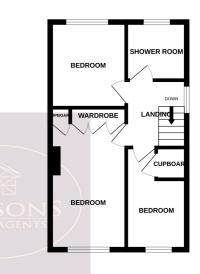

# **First Floor**

## Landing

Access to the attic and doors to all bedrooms and shower room

## **Bedroom 1**

4.12m x 2.63m (13' 6" x 8' 8") UPVC double glazed window to the front, built in wardrobe/storage cupboard and radiator.

## **Bedroom 2**

2.82m x 2.55m (9' 3" x 8' 4") UPVC double glazed window to the rear and radiator.

# **Bedroom 3**

2.35m x 1.83m (7' 9" x 6' 0") UPVC double glazed window to the front, built in wardrobe and radiator.

#### Shower room

2.35m x 1.83m (7'9" x 6'0") 3 piece suite in white comprising concealed cistern WC, vanity sink unit and shower cubicle with electric shower over. Obscured uPVC double glazed window to the rear and radiator.

1ST FLOOR