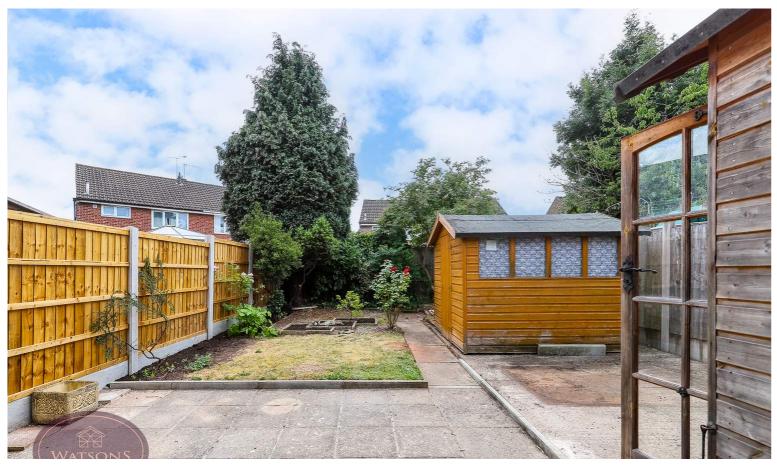

#### Outside

To the front of the property a tarmacadam and concrete driveway provides ample off road parking. The South facing rear garden comprises a paved patio seating area, turfed lawn, timber built shed, timber built summer house measuring 2.7m 3.4m with power, external tap and is enclosed by timber fencing to the perimeter with gated access to the side.