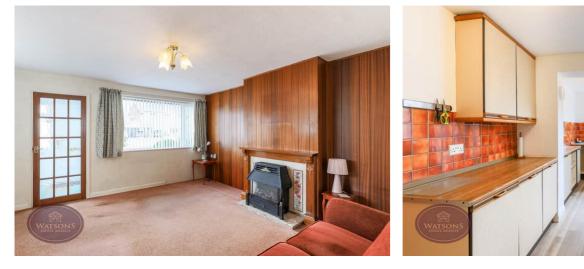

#### Lounge

4.45m x 4.41m (14' 7" x 14' 6") UPVC double glazed windows to the front and side. Stairs to the first floor and door to the dining room.

## Kitchen

5.73m x 2.02m (18' 10" x 6' 8") A range of matching wall & base units, work surfaces incorporating an inset stainless steel sink & drainer unit. Space for cooker, plumbing for washing machine, wood effect flooring, uPVC double glazed window to the rear, single glazed wooden window to the dining room and door to the rear garden.