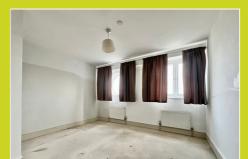

#### Living room

3.53m x 5.04m (11' 7" x 16' 6") French doors to front to Juliet balcony at the front aspect, radiator.