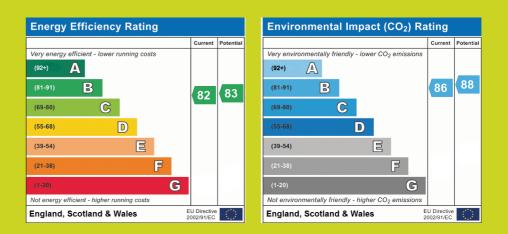

e a first hand viewing.

£100,000

### Fore Hamlet, Ipswich

#### **Entrance hall**

Front door.

#### Living room

3.53m x 5.04m (11' 7" x 16' 6") French doors to front to Juliet balcony at the front aspect, radiator.

#### Kitchen

1.81m x 3.53m (5' 11" x 11' 7") Integrated oven, gas hob, sink/draining board, extractor fan/hood.

#### Bedroom

2.92m x 3.62m (9' 7" x 11' 11") Dual double glazed window/S to front aspect, radiator.

#### En suite

Shower cubicle, basin, low level wc, heated towel rail.

#### Bedroom

2.19m x 3.38m (7' 2" x 11' 1") Double glazed window to front aspect, radiator.

#### Bathroom

Bath, shower, basin, low level wc, heated towel rail.











## Fore Hamlet, Ipswich





#### The above floor plans are not to scale and are shown for indication purposes only.



#### GROUND FLOOR