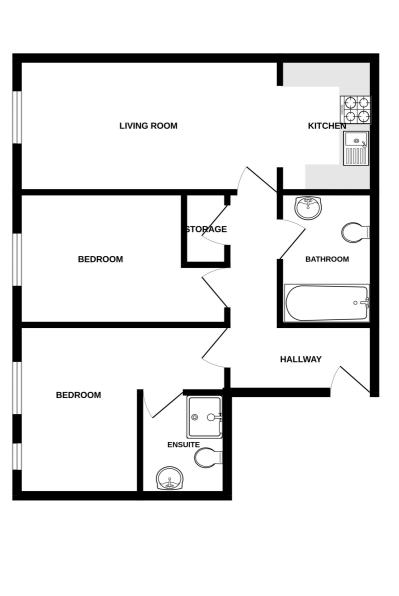

The property benefits from the entrance hall, living room, kitchen, bedroom one which benefits from an En-suite, bedroom two and the bathroom.

The property would make an ideal first time purchase or investment.

#### The above floor plans are not to scale and are shown for indication purposes only.