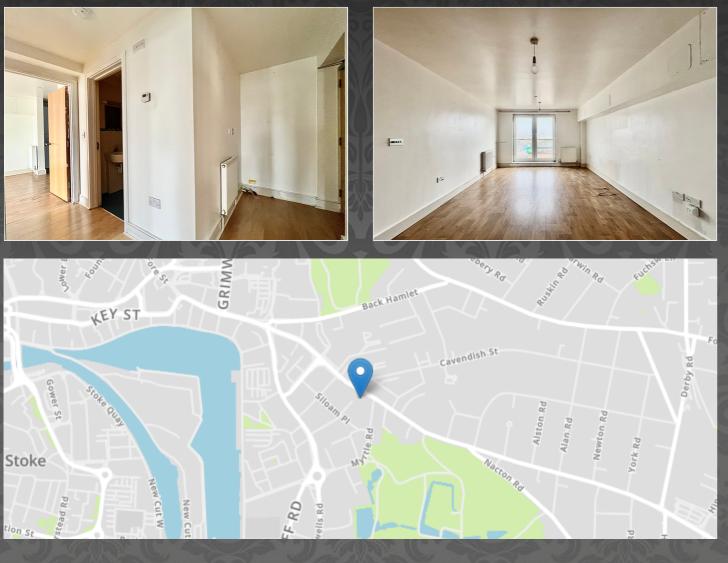

The property benefits from the entrance hall, living room, kitchen, bedroom one which benefits from an En-suite, bedroom two and the bathroom.

The property would make an ideal first time purchase or investment.

#### **Entrance hall**

Front door.

#### En suite

Shower cubicle, basin, low level wc, heated towel rail.