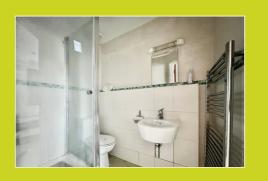

#### En suite

Shower cubicle, basin, low level wc, heated towel rail.

#### Bathroom

Bath, shower, basin, low level wc, heated towel rail.