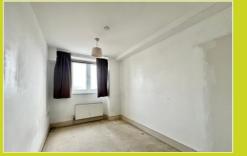

#### Bedroom

2.92m x 3.62m (9' 7" x 11' 11") Dual double glazed window/S to front aspect, radiator.

#### Bedroom

2.19m x 3.38m (7' 2" x 11' 1") Double glazed window to front aspect, radiator.