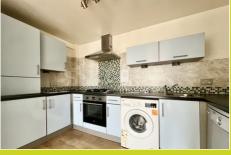

#### Kitchen

1.81m x 3.53m (5' 11" x 11' 7") Integrated oven, gas hob, sink/draining board, extractor fan/hood.