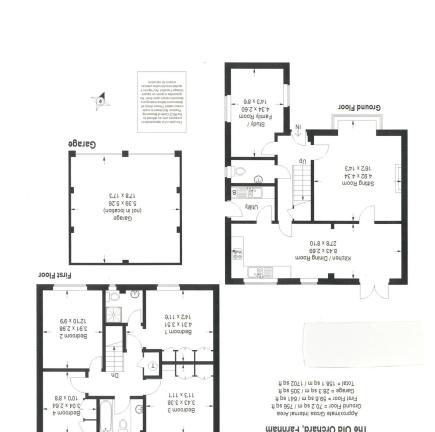

## Description

A spacious 4 bedroom family home within a moments walk from Weydon School, situated on a corner plot in a tucked away cul-de-sac with southerly facing rear garden. To the ground floor you have an entrance hall with under stairs storage, cloakroom, office/playroom, living room and open plan kitchen/dining room. The kitchen offers a large sink, gas cooker/oven and room for a tall fridge freezer with a range of built in low and eye height cupboards. Coming off the kitchen you have a utility room with a door going to the side entrance. The utility room itself offers space for both washing machine and tumble dryer with ample storage space. The living room has plenty of space for entertaining and a large bay window to the front. The office offers a flexible room to be used to whatever a family needs may be from office, playroom. The dining room is to the side of the kitchen and has French doors leading to the garden.

Upstairs you have a large landing with doors onto all 4 bedrooms. The master bedroom enjoys an en-suite shower room and there is a separate family bathroom.

The rear garden is southerly facing, whilst to the front there is a double garage and driveway.