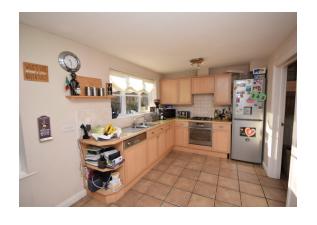

## Description

A spacious 4 bedroom family home within a moments walk from Weydon School, situated on a corner plot in a tucked away cul-de-sac with southerly facing rear garden. To the ground floor you have an entrance hall with under stairs storage, cloakroom, office/playroom, living room and open plan kitchen/dining room. The kitchen offers a large sink, gas cooker/oven and room for a tall fridge freezer with a range of built in low and eye height cupboards. Coming off the kitchen you have a utility room with a door going to the side entrance. The utility room itself offers space for both washing machine and tumble dryer with ample storage space. The living room has plenty of space for entertaining and a large bay window to the front. The office offers a flexible room to be used to whatever a family needs may be from office, playroom. The dining room is to the side of the kitchen and has French doors leading to the garden.