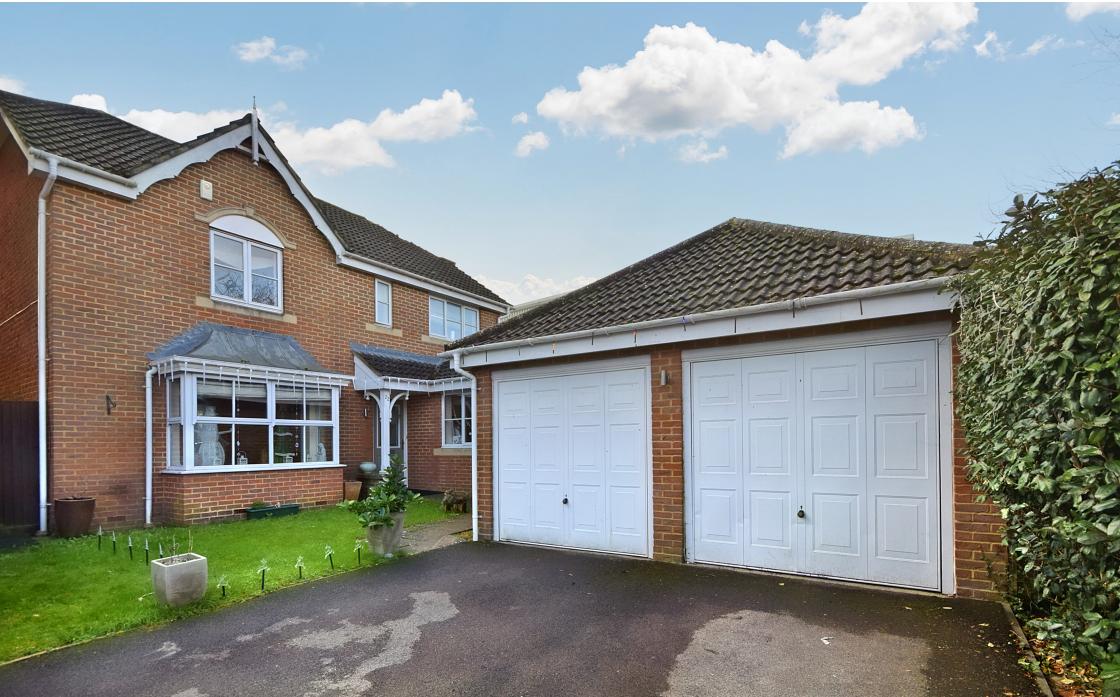

Upstairs you have a large landing with doors onto all 4 bedrooms. The master bedroom enjoys an en-suite shower room and there is a separate family bathroom.

The rear garden is southerly facing, whilst to the front there is a double garage and driveway.