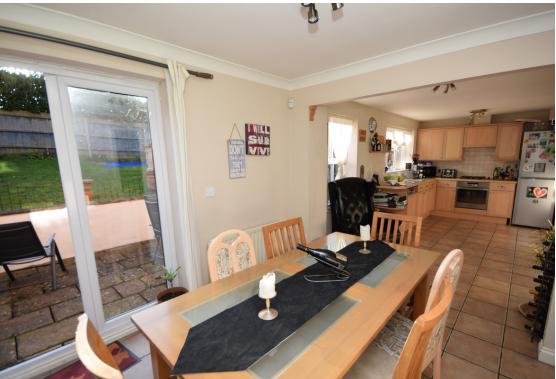

## Description

A spacious 4 bedroom family home within a moments walk from Weydon School, situated on a corner plot in a tucked away cul-de-sac with southerly facing rear garden. To the ground floor you have an entrance hall with under stairs storage, cloakroom, office/playroom, living room and open plan kitchen/dining room. The kitchen offers a large sink, gas cooker/oven and room for a tall fridge freezer with a range of built in low and eye height cupboards. Coming off the kitchen you have a utility room with a door going to the side entrance. The utility room itself offers space for both washing machine and tumble dryer with ample storage space. The living room has plenty of space for entertaining and a large bay window to the front. The office offers a flexible room to be used to whatever a family needs may be from office, playroom. The dining room is to the side of the kitchen and has French doors leading to the garden.