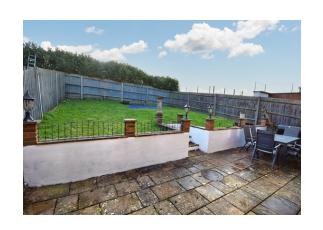

Upstairs you have a large landing with doors onto all 4 bedrooms. The master bedroom enjoys an en-suite shower room and there is a separate family bathroom.

The rear garden is southerly facing, whilst to the front there is a double garage and driveway.