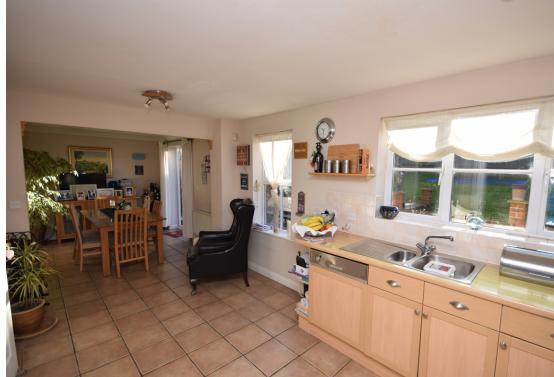

## Description

A spacious 4 bedroom family home within a moments walk from Weydon School, situated on a corner plot in a tucked away cul-de-sac with southerly facing rear garden. To the ground floor you have an entrance hall with under stairs storage, cloakroom, office/playroom, living room and open plan kitchen/dining room. The kitchen offers a large sink, gas cooker/oven and room for a tall fridge freezer with a range of built in low and eye height cupboards. Coming off the kitchen you have a utility room with a door going to the side entrance. The utility room itself offers space for both washing machine and tumble dryer with ample storage space. The living room has plenty of space for entertaining and a large bay window to the front. The office offers a flexible room to be used to whatever a family needs may be from office, playroom. The dining room is to the side of the kitchen and has French doors leading to the garden.