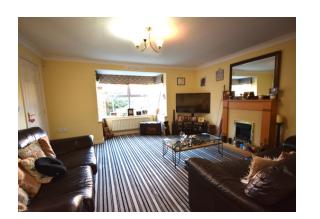

## Description

A spacious 4 bedroom family home within a moments walk from Weydon School, situated on a corner plot in a tucked away cul-de-sac with southerly facing rear garden. To the ground floor you have an entrance hall with under stairs storage, cloakroom, office/playroom, living room and open plan kitchen/dining room. The kitchen offers a large sink, gas cooker/oven and room for a tall fridge freezer with a range of built in low and eye height cupboards. Coming off the kitchen you have a utility room with a door going to the side entrance. The utility room itself offers space for both washing machine and tumble dryer with ample storage space. The living room has plenty of space for entertaining and a large bay window to the front. The office offers a flexible room to be used to whatever a family needs may be from office, playroom. The dining room is to the side of the kitchen and has French doors leading to the garden.