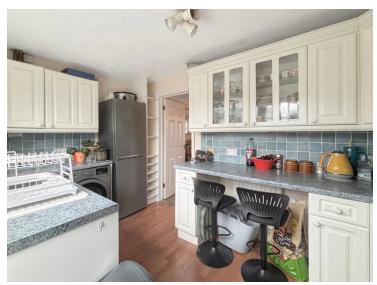

#### **Kitchen**

12' 03" x 7' 05" (3.73m x 2.26m) Double glazed window to rear and wooden door opening onto the rear garden, fitted kitchen, range of wall and base units, laminate worktop, breakfast bar, tiled splash back, sink with drainer, space for oven, overhead fan, space for washing machine and fridge/freezer.