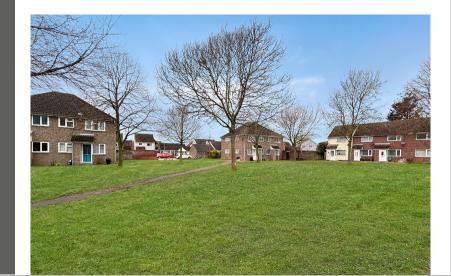

#### Frontage & Parking

Allocated off road parking, garage positioned in the en bloc, low maintenance frontage along with the out look of the green area.