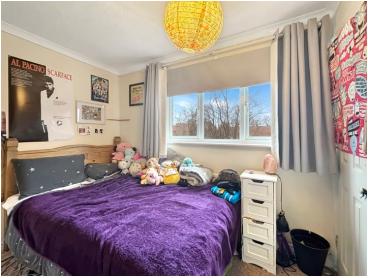

#### **Bedroom Two**

12' 05" x 8' 03" (3.78m x 2.51m) Double glazed to rear, radiator, storage cupboard, airing cupboard, loft access.