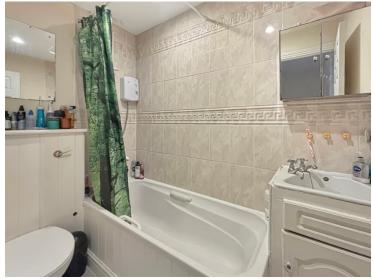

#### **Family Bathroom**

7' 02" x 8' 03" (2.18m x 2.51m)Part tiled walls, heated towel rail, paneled bath with over head shower, wash hand pedestal basin, low level WC.