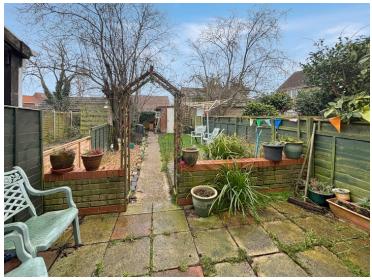

#### **Rear Garden**

A private rear garden, patio area with footpath leading to the garden shed, remainder laid to lawn, retained by fencing.

#### Frontage & Parking

Allocated off road parking, garage positioned in the en bloc, low maintenance frontage along with the out look of the green area.