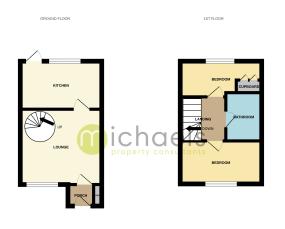

#### Floorplans

#### Porch

UPVC front door opening onto the porch, a further wooden entrance door:

#### Living Room

15' 07" x 12' 04" (4.75m x 3.76m) Double glazed windows to front and side, stairs rising to first floor, radiator, open plan space.

#### **Kitchen**

12' 03" x 7' 05" (3.73m x 2.26m) Double glazed window to rear and wooden door opening onto the rear garden, fitted kitchen, range of wall and base units, laminate worktop, breakfast bar, tiled splash back, sink with drainer, space for oven, overhead fan, space for washing machine and fridge/freezer.

#### Landing

7' 01" x 6' 09" (2.16m x 2.06m) Doors leading to:

#### **Bedroom One**

12' 03" x 7' 04" (3.73m x 2.24m) Double glazed window to front, radiator, fitted wardrobe.

#### **Bedroom Two**

12' 05" x 8' 03" (3.78m x 2.51m) Double glazed to rear, radiator, storage cupboard, airing cupboard, loft access.

#### **Family Bathroom**

7' 02" x 8' 03" (2.18m x 2.51m)Part tiled walls, heated towel rail, paneled bath with over head shower, wash hand pedestal basin, low level WC.