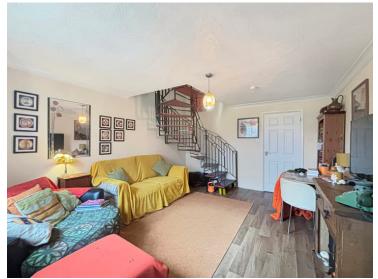

#### Living Room

15' 07" x 12' 04" (4.75m x 3.76m) Double glazed windows to front and side, stairs rising to first floor, radiator, open plan space.