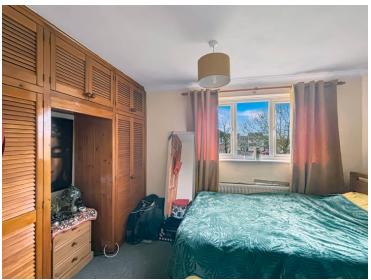

#### **Bedroom One**

12' 03" x 7' 04" (3.73m x 2.24m) Double glazed window to front, radiator, fitted wardrobe.