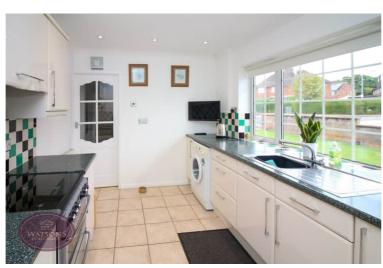

### **Kitchen**

3.55m x 2.76m (11' 8" x 9' 1") Fitted with high gloss wall and base units, work surfaces incorporating a single stainless steel sink unit and drainer. UPVC double glazed window to the front, tiled flooring, tiled splashbacks, plumbing for washing machine, ceiling spotlights, gas cooker connections and door to the lobby.