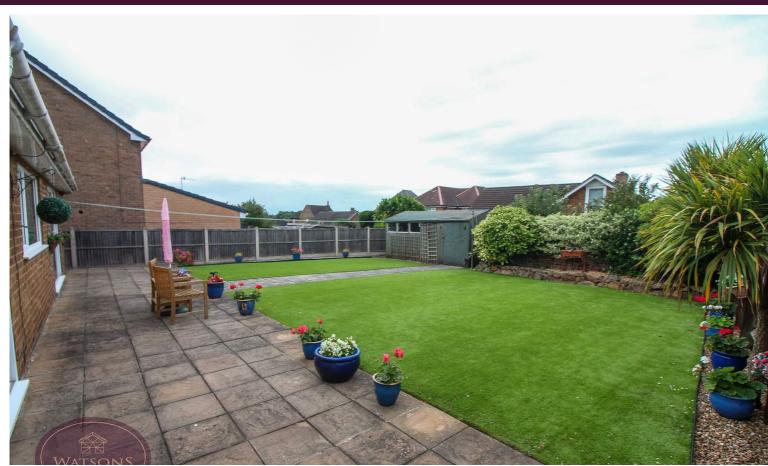

# **Outside**

The front garden comprises of an artificial lawn with flower bed borders. There are two driveways providing ample off road parking and leading to a single garage. The garden is enclosed by a low wall and wrought iron gates. The good size rear garden features a paved patio area and artificial lawn with a central pathway and gravel bed borders, making this a low maintenance outdoor space. The rear garden is enclosed by timber fencing and there is direct access to the garage.