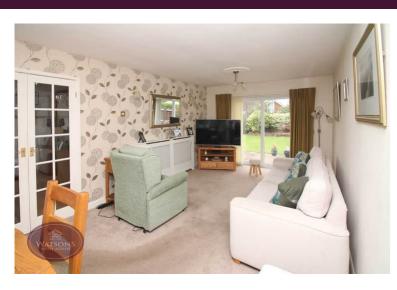

# **Lounge Diner**

7.10m x 3.42m (23' 4" x 11' 3") UPVC double glazed window to the front, two radiators, uPVC double glazed sliding doors to the rear garden, French doors