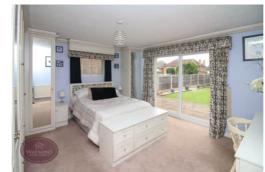

# **Bedroom 1**

4.46m x 4.04m (14' 8" x 13' 3") A range of fitted furniture including wardrobes, drawers and bedside tables. Radiator and uPVC sliding doors to the rear garden.