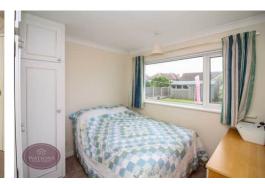

# **Bedroom 1**

4.46m x 4.04m (14' 8" x 13' 3") A range of fitted furniture including wardrobes, drawers and bedside tables. Radiator and uPVC sliding doors to the rear garden.

#### **Bedroom 2**

3.03m x 2.96m (9' 11" x 9' 9") UPVC double glazed window to the rear, radiator and fitted wardrobe.