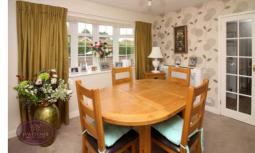

# **Lounge Diner**

7.10m x 3.42m (23' 4" x 11' 3") UPVC double glazed window to the front, two radiators, uPVC double glazed sliding doors to the rear garden, French doors