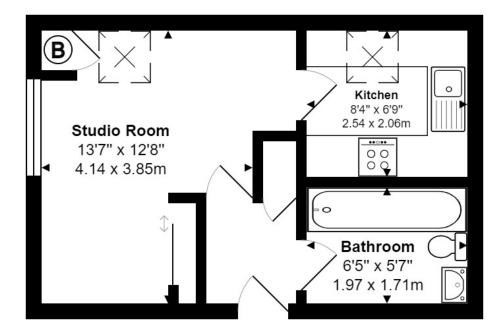

# 40 The Oaks Moormede Crescent, Staines-upon-Thames, Surrey. TW18 4SH.

This top floor Studio Apartment is ideally situated in a Gated Development and within walking distance of Staines Train Station and Staines Town Centre. The apartment is offered in very good order throughout with a separate modern kitchen, good size living area, bathroom and gas central heating. There is allocated parking and communal gardens, available now on an unfurnished basis, please call for further details and to arrange a viewing.