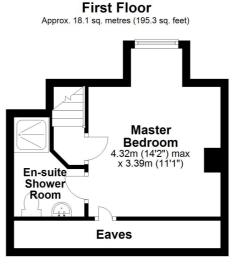

An impressive detached bungalow located in a most sought after location within easy walking distance of the town centre and train station.

Internal viewing comes highly recommended to fully appreciate this home. Benefits include two reception rooms, fitted kitchen with some integrated appliances, two ground floor bedrooms, a study/home office and a spacious ground floor bathroom. The loft has been converted into another large bedroom with its own en-suite shower room. Outside the rear garden is approx 100ft and backs onto a copse.

- Freehold
- Offered with vacant possession and no upper chain.
- Converted loft space to provide and extra bedroom and en-suite shower room.
- Oak flooring to some rooms on the ground floor.
- Fitted kitchen with integrated oven and hob.
- Gas to radiator central heating.
- Two further bedrooms on the ground floor.
- Study/Home Office.

Total area: approx. 99.3 sq. metres (1069.3 sq. feet)

All measurements are approximate and quoted in metric with imperial equivalents and for general guidance only and whilst every attempt has been made to ensure accuracy, they must not be relied on. The fixtures, fittings and appliances referred to have not been tested and therefore no guarantee can be given and that they are in working order. Internal photographs are reproduced for general information and it must not be inferred that any item shown is included with the property. For a free valuation, contact the numbers listed on the brochure.