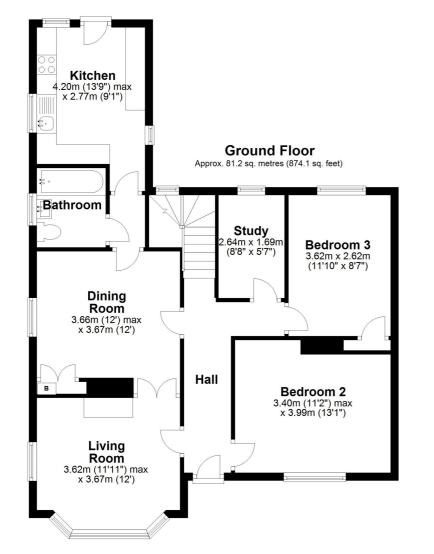

An impressive detached bungalow located in a most sought after location within easy walking distance of the town centre and train station.

Internal viewing comes highly recommended to fully appreciate this home. Benefits include two reception rooms, fitted kitchen with some integrated appliances, two ground floor bedrooms, a study/home office and a spacious ground floor bathroom. The loft has been converted into another large bedroom with its own en-suite shower room. Outside the rear garden is approx 100ft and backs onto a copse.

- Freehold
- Offered with vacant possession and no upper chain.
- Converted loft space to provide and extra bedroom and en-suite shower room.
- Oak flooring to some rooms on the ground floor.
- Fitted kitchen with integrated oven and hob.
- Gas to radiator central heating.
- Two further bedrooms on the ground floor.
- Study/Home Office.

Total area: approx. 99.3 sq. metres (1069.3 sq. feet)

All measurements are approximate and quoted in metric with imperial equivalents and for general guidance only and whilst every attempt has been made to ensure accuracy, they must not be relied on. The fixtures, fittings and appliances referred to have not been tested and therefore no guarantee can be given and that they are in working order. Internal photographs are reproduced for general information and it must not be inferred that any item shown is included with the property. For a free valuation, contact the numbers listed on the brochure.