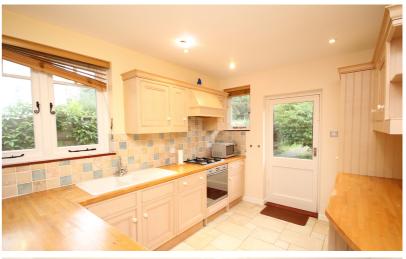

An impressive detached bungalow located in a most sought after location within easy walking distance of the town centre and train station.

Internal viewing comes highly recommended to fully appreciate this home. Benefits include two reception rooms, fitted kitchen with some integrated appliances, two ground floor bedrooms, a study/home office and a spacious ground floor bathroom. The loft has been converted into another large bedroom with its own en-suite shower room. Outside the rear garden is approx 100ft and backs onto a copse.

- Freehold
- Offered with vacant possession and no upper chain.
- Converted loft space to provide and extra bedroom and en-suite shower room.
- Oak flooring to some rooms on the ground floor.
- Fitted kitchen with integrated oven and hob.
- Gas to radiator central heating.
- Two further bedrooms on the ground floor.
- Study/Home Office.