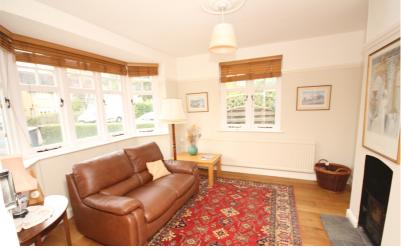

An impressive detached bungalow located in a most sought after location within easy walking distance of the town centre and train station.

Internal viewing comes highly recommended to fully appreciate this home. Benefits include two reception rooms, fitted kitchen with some integrated appliances, two ground floor bedrooms, a study/home office and a spacious ground floor bathroom. The loft has been converted into another large bedroom with its own en-suite shower room. Outside the rear garden is approx 100ft and backs onto a copse.

- Freehold
- Offered with vacant possession and no upper chain.
- Converted loft space to provide and extra bedroom and en-suite shower room.
- Oak flooring to some rooms on the ground floor.
- Fitted kitchen with integrated oven and hob.
- Gas to radiator central heating.
- Two further bedrooms on the ground floor.
- Study/Home Office.