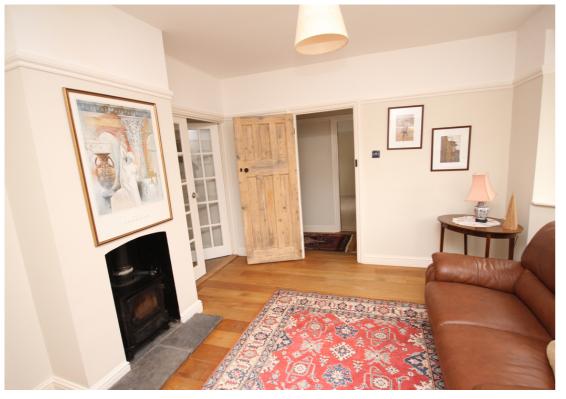

An impressive detached bungalow located in a most sought after location within easy walking distance of the town centre and train station.

Internal viewing comes highly recommended to fully appreciate this home. Benefits include two reception rooms, fitted kitchen with some integrated appliances, two ground floor bedrooms, a study/home office and a spacious ground floor bathroom. The loft has been converted into another large bedroom with its own en-suite shower room. Outside the rear garden is approx 100ft and backs onto a copse.

- Freehold
- Offered with vacant possession and no upper chain.
- Converted loft space to provide and extra bedroom and en-suite shower room.
- Oak flooring to some rooms on the ground floor.
- Fitted kitchen with integrated oven and hob.
- Gas to radiator central heating.
- Two further bedrooms on the ground floor.
- Study/Home Office.