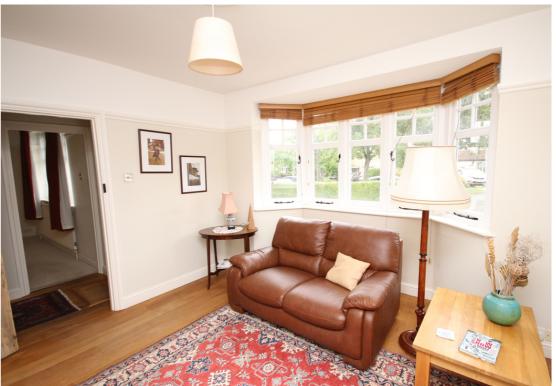

An impressive detached bungalow located in a most sought after location within easy walking distance of the town centre and train station.

Internal viewing comes highly recommended to fully appreciate this home. Benefits include two reception rooms, fitted kitchen with some integrated appliances, two ground floor bedrooms, a study/home office and a spacious ground floor bathroom. The loft has been converted into another large bedroom with its own en-suite shower room. Outside the rear garden is approx 100ft and backs onto a copse.

- Freehold
- Offered with vacant possession and no upper chain.
- Converted loft space to provide and extra bedroom and en-suite shower room.
- Oak flooring to some rooms on the ground floor.
- Fitted kitchen with integrated oven and hob.
- Gas to radiator central heating.
- Two further bedrooms on the ground floor.
- Study/Home Office.