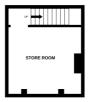

#### **Key Features**

- Offered With No Onward Chain
- Potential First Time buyer or Investment Opportunity
- Two Double Bedrooms
- Terraced Family Home
- Upstairs Separate Bathroom
- Rear Garden Approx 42.9ft x 13ft
- Cellar
- Located Conveniently For Amenities And Rainham Train Station

GROUND FLOOR 397 sq.ft. (36.9 sq.m.) approx

1ST FLOOR 386 sq.ft. (35.9 sq.m.) appr

TOTAL FLOOR AREA: 973 sq.ft. (90.4 sq.m.) approx.