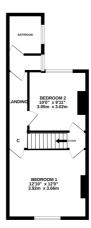

### **Description**

Chain Free and situated in a prime location, this delightful two-bedroom terraced home is an opportunity not to be missed. The ground floor features a spacious lounge, perfect for relaxing or entertaining, along with a separate dining area ideal for family meals or gatherings. The kitchen, which offers a functional layout, conveniently leads out to a lovely garden—perfect for outdoor dining or simply enjoying the fresh air. Upstairs, you'll find two spacious double bedrooms, perfect for comfort and relaxation. A hallway connects these rooms to the separate bathroom, providing easy access while maintaining privacy. This home offers potential to extend STRP and with Rainham Precinct just a short walk away, this location truly stands out. Don't miss the chance to explore this property, contact the Greyfox sales team in Rainham today to arrange your viewing!

GROUND FLOOR 397 sq.ft. (36.9 sq.m.) approx

1ST FLOOR 386 sq.ft. (35.9 sq.m.) appr

TOTAL FLOOR AREA: 973 sq.ft. (90.4 sq.m.) approx.