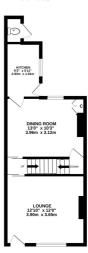

### **Description**

Chain Free and situated in a prime location, this delightful two-bedroom terraced home is an opportunity not to be missed. The ground floor features a spacious lounge, perfect for relaxing or entertaining, along with a separate dining area ideal for family meals or gatherings. The kitchen, which offers a functional layout, conveniently leads out to a lovely garden—perfect for outdoor dining or simply enjoying the fresh air. Upstairs, you'll find two spacious double bedrooms, perfect for comfort and relaxation. A hallway connects these rooms to the separate bathroom, providing easy access while maintaining privacy. This home offers potential to extend STRP and with Rainham Precinct just a short walk away, this location truly stands out. Don't miss the chance to explore this property, contact the Greyfox sales team in Rainham today to arrange your viewing!

GROUND FLOOR 397 sq.ft. (36.9 sq.m.) approx

1ST FLOOR 386 sq.ft. (35.9 sq.m.) appr

TOTAL FLOOR AREA: 973 sq.ft. (90.4 sq.m.) approx.