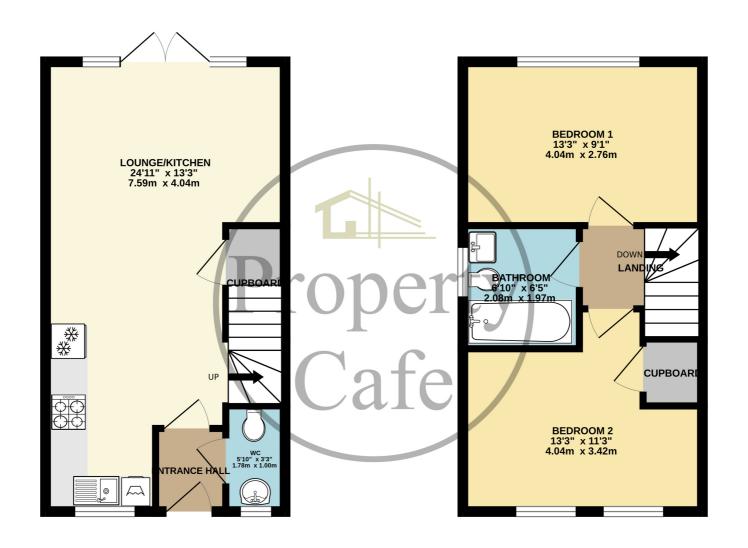

## TOTAL FLOOR AREA: 660 sq.ft. (61.3 sq.m.) approx.

Bedrooms: 2 Receptions: 1

Council Tax: Band B

Council Tax: Rate 1985.16

Parking Types: None.

Heating Sources: Double Glazing. Gas Central.

**Electricity Supply:** Mains Supply.

6 Tulip Way, Bexhill-on-Sea, East Sussex, TN40 2GF Newly Built Two Bedroom Semi-Detached House £280,000 - Freehold

Property Cafe are delighted to present to the market this well proportioned two bedroom, semi-detached house for sale in a highly sought after residential location of Bexhill. Accommodation and benefits include; An entrance hall ideal for storage of coats & shoes; Spacious lounge/diner/kitchen offering an excellent space to relax & entertain, the kitchen benefits from ample cupboard & worktop space in addition to integrated appliances including fridge/freezer, washing machine, oven & hob; Ground floor WC. Upstairs comprises of two double bedrooms and a family bathroom consisting of bath with overhead shower, wash basin, toilet & heated towel rail. Externally this property boasts off-road parking and a landscaped rear garden. Presented in immaculate condition throughout we recommend you view at the earliest convenience.

- Newly Built Semi-Detached House For Sale
- Spacious Open Plan Lounge/Diner/Kitchen
  - Modern Fitted Kitchen With Integrated Appliances
- Two Well Proportioned Double Bedrooms
  - Family Bathroom & Downstairs WC