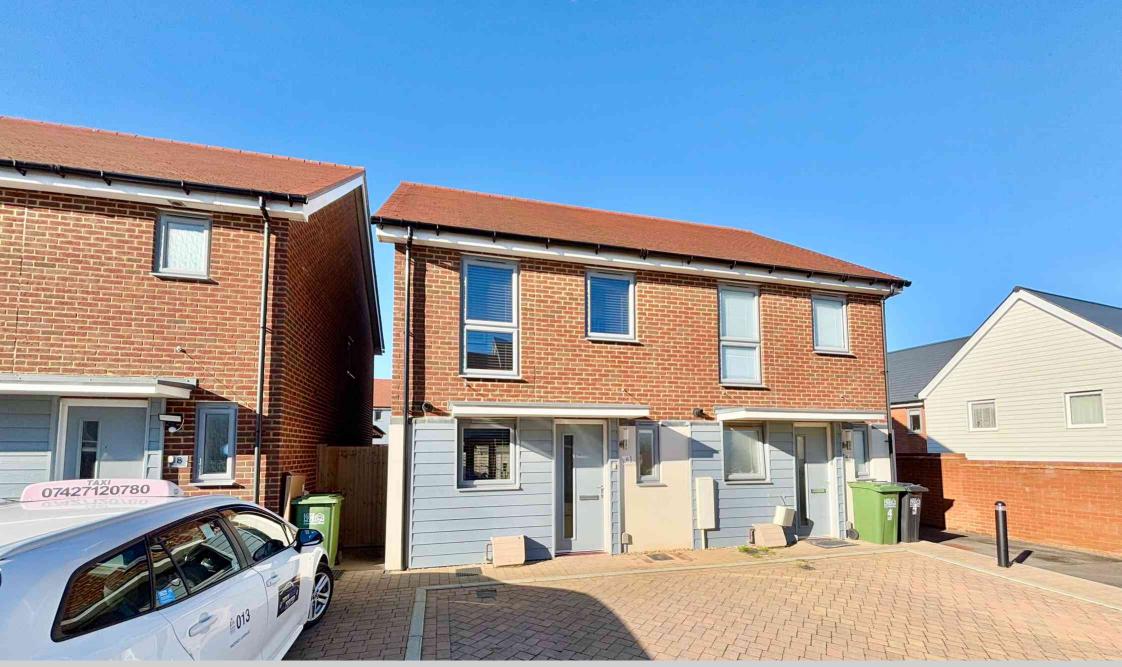

6 Tulip Way, Bexhill-on-Sea, East Sussex, TN40 2GF Newly Built Two Bedroom Semi-Detached House £280,000 - Freehold

Property Cafe are delighted to present to the market this well proportioned two bedroom, semi-detached house for sale in a highly sought after residential location of Bexhill. Accommodation and benefits include; An entrance hall ideal for storage of coats & shoes; Spacious lounge/diner/kitchen offering an excellent space to relax & entertain, the kitchen benefits from ample cupboard & worktop space in addition to integrated appliances including fridge/freezer, washing machine, oven & hob; Ground floor WC. Upstairs comprises of two double bedrooms and a family bathroom consisting of bath with overhead shower, wash basin, toilet & heated towel rail. Externally this property boasts off-road parking and a landscaped rear garden. Presented in immaculate condition throughout we recommend you view at the earliest convenience.

- Off-Road Parking.
- Landscaped Rear Garden
- Immaculate Condition Throughout
- Sought After Residential Location
- Viewing Highly Recommended