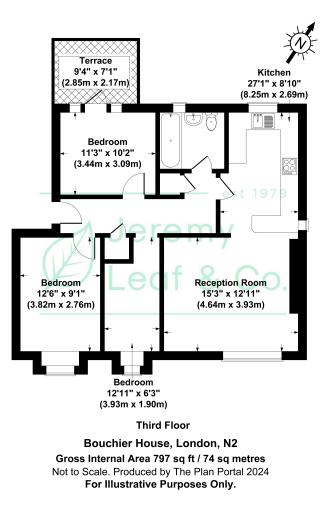

## £385,000

We offer for sale a spacious three bedroom purpose built flat, situated on the third floor of this popular ex Local Authority block. Conveniently located, just off Oak Lane, the property is close to bus routes and local shops on the High Road, and within one mile of East Finchley tube (Zone 3). The property is well kept throughout, bright and airy, and offers great living space, benefitting from double glazed windows, loft access and large Terrace, with views over the rooftops towards Tally Ho Corner.

- Three Bedrooms
- Double Glazed Windows
- Open Plan Kitchen / Reception
- Residents Parking
- Lease 85 Years approx

- Chain Free
- Ideal First Time Buy/Rental Investment
- Good Storage Space
- Large Terrace
- Maintenance Approx £1785 pa