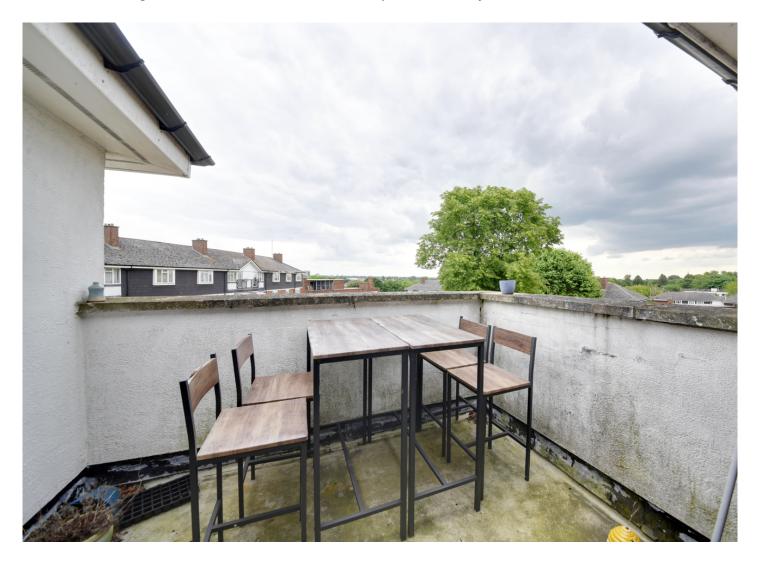

## £385,000

We offer for sale a spacious three bedroom purpose built flat, situated on the third floor of this popular ex Local Authority block. Conveniently located, just off Oak Lane, the property is close to bus routes and local shops on the High Road, and within one mile of East Finchley tube (Zone 3). The property is well kept throughout, bright and airy, and offers great living space, benefitting from double glazed windows, loft access and large Terrace, with views over the rooftops towards Tally Ho Corner.

- Three Bedrooms
- Double Glazed Windows
- Open Plan Kitchen / Reception
- Residents Parking
- Lease 85 Years approx

- Chain Free
- Ideal First Time Buy/Rental Investment
- Good Storage Space
- Large Terrace
- Maintenance Approx £1785 pa