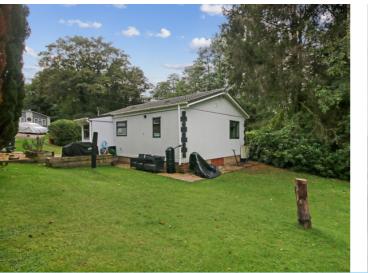

Outside the garden is mainly laid to lawn and spreads from the front, side and to the rear of the property with patio area ideal for seating and to the front is hard standing for one car.

Pitch Fee £203.46 p/m