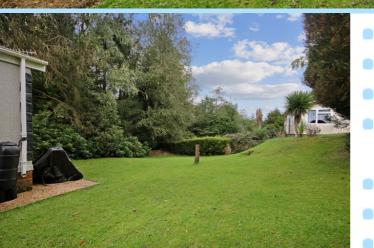

Outside the garden is mainly laid to lawn and spreads from the front, side and to the rear of the property with patio area ideal for seating and to the front is hard standing for one car.

Pitch Fee £203.46 p/m