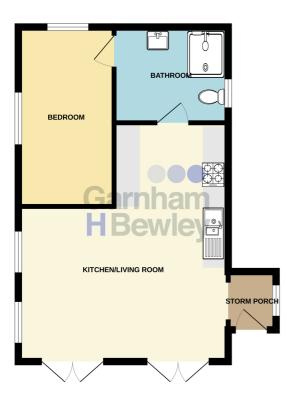

## Accommodation

Ground Floor Entrance Porch

**Kitchen/Living Room** 19' 2" x 22' 5" (5.84m x 6.83m)

**Bedroom** 14' 5" x 9' 7" (4.39m x 2.92m)

Bathroom 9' 2" x 7' 8" (2.79m x 2.34m)

> Outside Garden

Parking

GROUND FLOOR 471 sq.ft. (43.8 sq.m.) approx.

TOTAL FLOOR AREA: 471 sq.ft (43.8 sq.m.) approx. White every attempt has been made to ensure the accouncy of the floorpine contrained here, measurement or account of the state or account of the state prospective partners. This pain the state of the sta