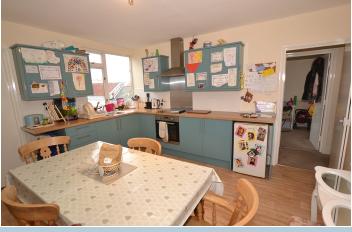

#### Kitchen

4.20m x 3.48m (13' 9" x 11' 5")

Laminate effect Lino, modern fitted kitchen with electric oven and hob, recess for fridge and freezer, space for dining table and chairs