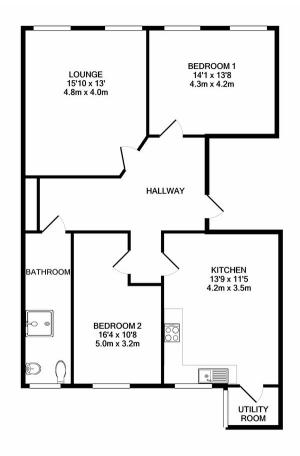

#### Lounge

4.83m x 3.95m (15' 10" x 13')

New fitted carpet, x2 radiators, x2 windows to front, TV point, phone point

#### Kitchen

4.20m x 3.48m (13' 9" x 11' 5")

Laminate effect Lino, modern fitted kitchen with electric oven and hob, recess for fridge and freezer, space for dining table and chairs

#### Bedroom 1

4.29m x 4.16m (14' 1" x 13' 8") New fitted carpet, radiator, x2 windows to front

# Bedroom 2

4.99m x 3.24m (16' 4" x 10' 8")

New fitted carpet, radiator, window to rear

# **Directions**

From The Pannier Market in Barnstaple High Street, proceed towards Nationwide, turning immediately right into Cross Street. You will see John Smale Estate Agents and the flat will

TOTAL APPROX. FLOOR AREA 979 SQ.FT. (91.0 SQ.M.)