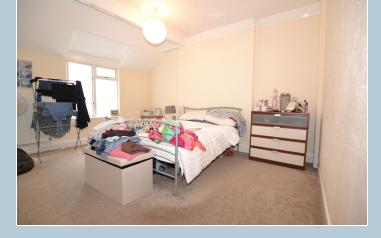

#### Bedroom 1

4.29m x 4.16m (14' 1" x 13' 8") New fitted carpet, radiator, x2 windows to front

# Bedroom 2

4.99m x 3.24m (16' 4" x 10' 8")

New fitted carpet, radiator, window to rear