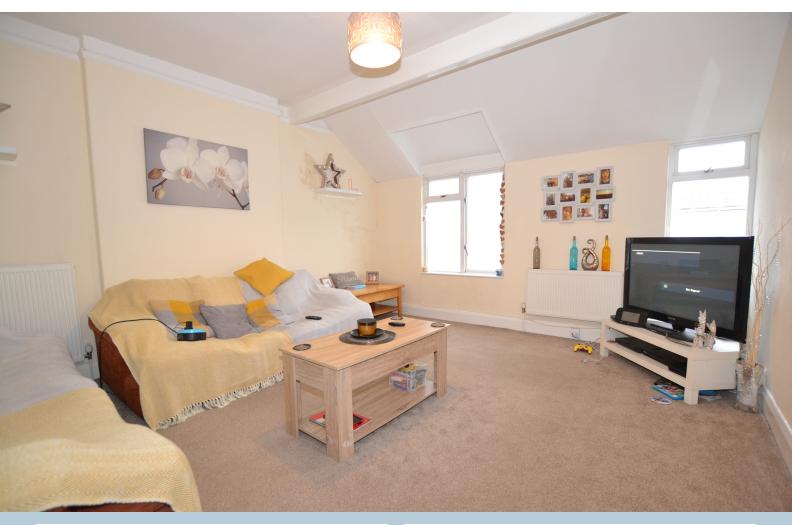

#### Lounge

4.83m x 3.95m (15' 10" x 13')

New fitted carpet, x2 radiators, x2 windows to front, TV point, phone point