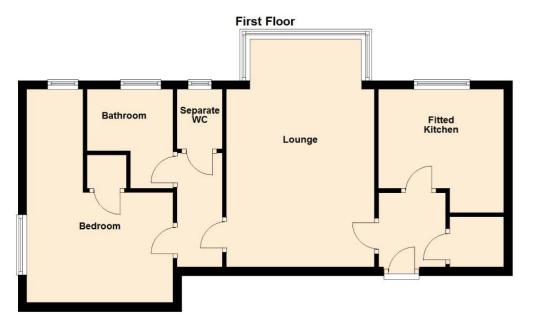

### FIRST FLOOR

Entry via secure intercom controlled front Entrance door to communal hallway with stairs or lift up to first floor, door to:

#### **ENTRANCE HALL**

Entry phone, door to Storage cupboard, door to:

FITTED KITCHEN 2.85m (9'4") x 2.78m (9'2") max

Fitted with a matching range of base and eye level units with worktop space over, stainless steel sink unit with single drainer and mixer tap, fridge/freezer and washing machine, electric cooker, double glazed window to rear, tiled flooring.

LOUNGE 5.15m (16'11") max x 3.37m (11'1")

Double glazed box window to rear, radiator, telephone point, TV point, door to:

HALLWAY

Door to:

BEDROOM 4.82m (15'10") max x 3.34m (10'11")

Double glazed window to rear, double glazed window to side, electric storage heater, door to airing cupboard housing hot water tank.

#### **BATHROOM**

Fitted with two piece suite comprising bath with separate electric shower over and glass screen pedestal, andl wash hand basin, part tiled walls, heated towel rail, obscure double glazed window to rear.

#### SEPARATE WC

Obscure double glazed window to rear, wc.

**EXTERNAL** 

Communal gardens.