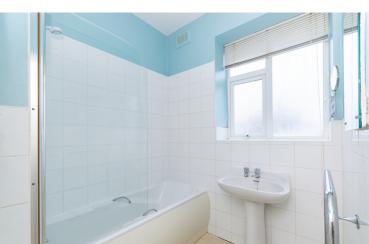

#### **BATHROOM**

Fitted with two piece suite comprising bath with separate electric shower over and glass screen pedestal, andl wash hand basin, part tiled walls, heated towel rail, obscure double glazed window to rear.