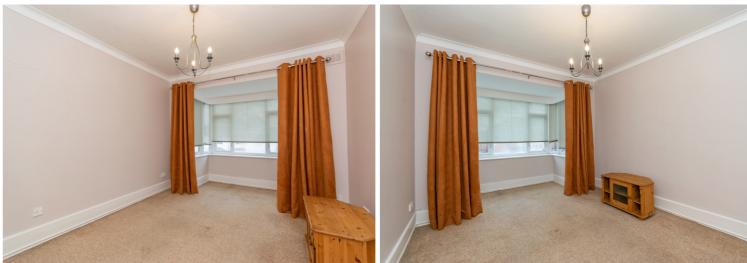

LOUNGE 5.15m (16'11") max x 3.37m (11'1")

Double glazed box window to rear, radiator, telephone point, TV point, door to:

HALLWAY

Door to:

BEDROOM 4.82m (15'10") max x 3.34m (10'11")

Double glazed window to rear, double glazed window to side, electric storage heater, door to airing cupboard housing hot water tank.