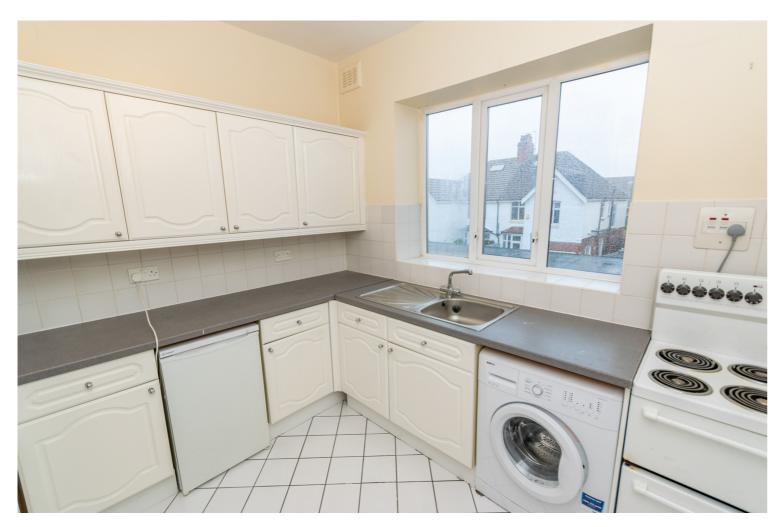

#### **ENTRANCE HALL**

Entry phone, door to Storage cupboard, door to:

FITTED KITCHEN 2.85m (9'4") x 2.78m (9'2") max

Fitted with a matching range of base and eye level units with worktop space over, stainless steel sink unit with single drainer and mixer tap, fridge/freezer and washing machine, electric cooker, double glazed window to rear, tiled flooring.