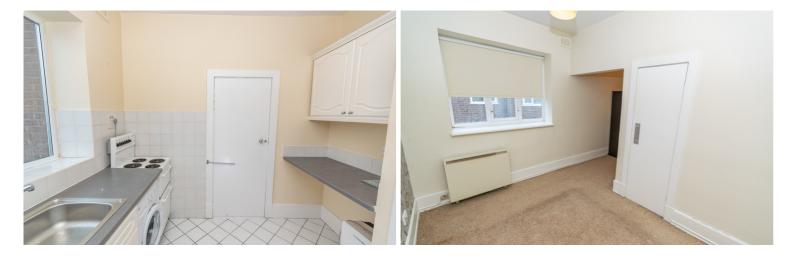

#### **ENTRANCE HALL**

Entry phone, door to Storage cupboard, door to:

FITTED KITCHEN 2.85m (9'4") x 2.78m (9'2") max

Fitted with a matching range of base and eye level units with worktop space over, stainless steel sink unit with single drainer and mixer tap, fridge/freezer and washing machine, electric cooker, double glazed window to rear, tiled flooring.

### FIRST FLOOR

Entry via secure intercom controlled front Entrance door to communal hallway with stairs or lift up to first floor, door to: