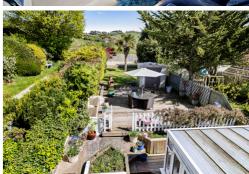

### Garden

A fabulous sunny rear garden - Ideal outside space to entertain family and friends with those Summer BBQs.