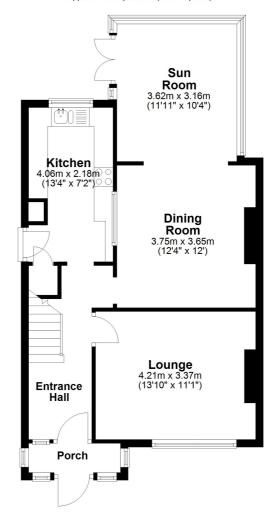

## **Entrance Hall**

# Lounge

4.21m x 3.37m (13'10" x 11'1").

# **Dining Room**

3.75m x 3.65m (12'4" x 12').

#### Kitchen

4.06m x 2.18m (13'4" x 7'2").

#### **Sun Room**

3.62m x 3.16m (11'11" x 10'4").

# Ground Floor

Approx. 61.1 sq. metres (657.8 sq. feet)