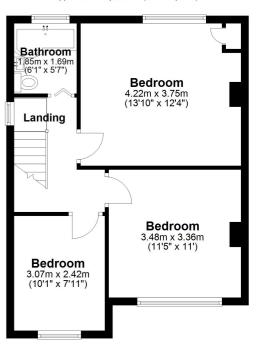

# Landing

## **Bedroom One**

4.22m x 3.75m (13'10" x 12'4").

#### **Bedroom Two**

3.48m x 3.36m (11'5" x 11').

#### **Bedroom Three**

3.07 x 2.42m (13'10" x 11'1").

#### Bathroom

1.85m x 1.69m (6'1" x 5'7").

# First Floor

Approx. 45.4 sq. metres (489.0 sq. fe