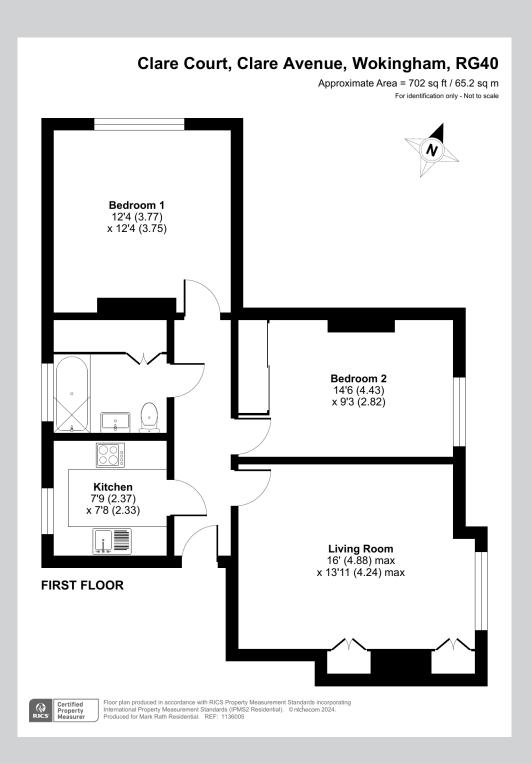

## 5 Clare Court, Clare Avenue Wokingham RG40 1EX

LONG LEASE AND SHARE OF FREEHOLD. A light and airy conversion apartment in this character building, tucked away in a traffic free location yet within 1/2 mile level walk to Wokingham Market Place. This first floor apartment is approached through the main communal door and up via the characterful communal staircase to the personal front door leading to the entrance hallway, living/dining room, modern kitchen and bathroom, two good size bedrooms. The property has gas radiator heating, double glazed windows and EPC rating D. There is an allocated garage with further resident parking and mature well tended communal garden areas. The freehold of the building is owned by the residents with lease details - 999 years from July 1st 1972, peppercorn ground rent and 6 month service charge for January 1st 2024 to June 30th 2024 £1,075.00. For more detailed material property information please click on the various brochure links. VACANT POSSESSION.