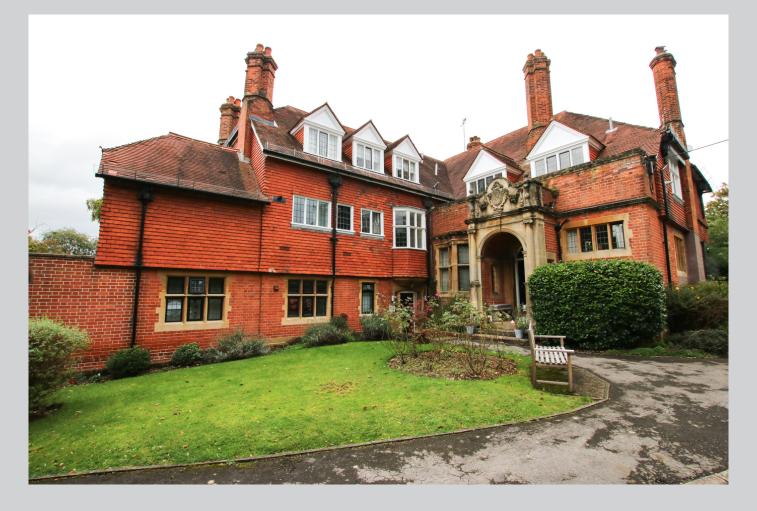

## 5 Clare Court, Clare Avenue Wokingham RG40 1EX

LONG LEASE AND SHARE OF FREEHOLD. A light and airy conversion apartment in this character building, tucked away in a traffic free location yet within 1/2 mile level walk to Wokingham Market Place. This first floor apartment is approached through the main communal door and up via the characterful communal staircase to the personal front door leading to the entrance hallway, living/dining room, modern kitchen and bathroom, two good size bedrooms. The property has gas radiator heating, double glazed windows and EPC rating D. There is an allocated garage with further resident parking and mature well tended communal garden areas. The freehold of the building is owned by the residents with lease details - 999 years from July 1st 1972, peppercorn ground rent and 6 month service charge for January 1st 2024 to June 30th 2024 £1,075.00. For more detailed material property information please click on the various brochure links. VACANT POSSESSION.