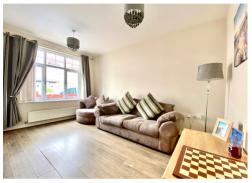

In brief the well presented accommodation comprises: To the Ground Floor: An Entrance Hall, Lounge, inner lobby with WC off hallway and large Kitchen/Breakfast Room with French doors to the rear. To the First Floor: 2 Double Bedrooms and a Bathroom. Outside: To the front a forecourt enclosed by hedging with pathway to entrance, a side drive provides parking and leads to the single garage. To the Rear: A patio area leading onto a level garden laid to lawn enclosed by fencing with door into garage.