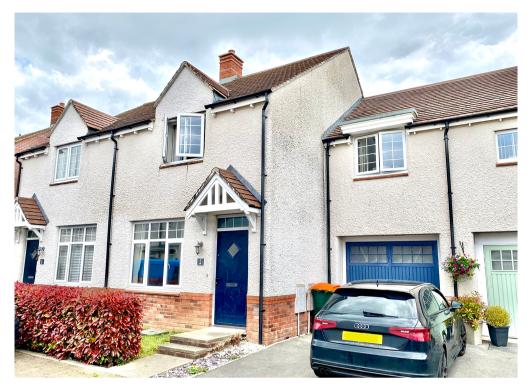

4 Loftus Walk, Newport. NP19 0PN £230,000 Tenure Freehold

- MODERN SEMI DETACHED HOUSE
- 2 DOUBLE BEDROOMS
- KITCHEN / BREAKFAST ROOM
- LIVING ROOM

- GROUND FLOOR W/C & FIRST FLOOR BATHROOM
- GARAGE & DRIVEWAY
- GOOD SIZE REAR GARDEN
- PERFECT FOR FIRST TIME BUYERS

\*MODERN, SPACIOUS 2 DOUBLE BEDROOM, SEMI DETACHED HOUSE WITH KITCHEN/BREAKFAST ROOM, LIVING ROOM, GROUND FLOOR CLOAKROOM, FIRST FLOOR BATHROOM, DRIVEWAY & GARAGE WITH EASY ACCESS TO JUNCTIONS 24 & 28 OF THE M4\*

Situated on this popular garden village development off Corporation Road, this attractive semi detached property offers an ideal purchase for a first time buyer and lies within easy access of Newport City Centre and the Southern Distributor Road leading to Junctions 24 & 28 M4.

In brief the well presented accommodation comprises: To the Ground Floor: An Entrance Hall, Lounge, inner lobby with WC off hallway and large Kitchen/Breakfast Room with French doors to the rear. To the First Floor: 2 Double Bedrooms and a Bathroom. Outside: To the front a forecourt enclosed by hedging with pathway to entrance, a side drive provides parking and leads to the single garage. To the Rear: A patio area leading onto a level garden laid to lawn enclosed by fencing with door into garage.