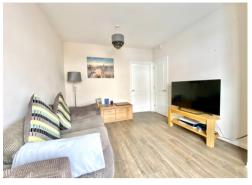

In brief the well presented accommodation comprises: To the Ground Floor: An Entrance Hall, Lounge, inner lobby with WC off hallway and large Kitchen/Breakfast Room with French doors to the rear. To the First Floor: 2 Double Bedrooms and a Bathroom. Outside: To the front a forecourt enclosed by hedging with pathway to entrance, a side drive provides parking and leads to the single garage. To the Rear: A patio area leading onto a level garden laid to lawn enclosed by fencing with door into garage.