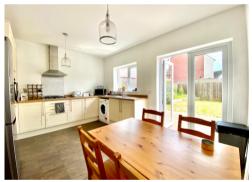

In brief the well presented accommodation comprises: To the Ground Floor: An Entrance Hall, Lounge, inner lobby with WC off hallway and large Kitchen/Breakfast Room with French doors to the rear. To the First Floor: 2 Double Bedrooms and a Bathroom. Outside: To the front a forecourt enclosed by hedging with pathway to entrance, a side drive provides parking and leads to the single garage. To the Rear: A patio area leading onto a level garden laid to lawn enclosed by fencing with door into garage.