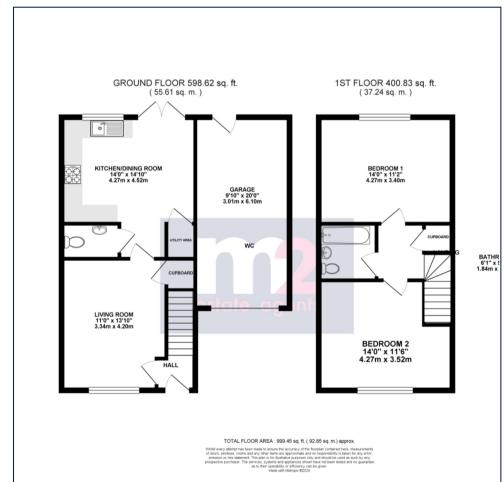

In brief the well presented accommodation comprises: To the Ground Floor: An Entrance Hall, Lounge, inner lobby with WC off hallway and large Kitchen/Breakfast Room with French doors to the rear. To the First Floor: 2 Double Bedrooms and a Bathroom. Outside: To the front a forecourt enclosed by hedging with pathway to entrance, a side drive provides parking and leads to the single garage. To the Rear: A patio area leading onto a level garden laid to lawn enclosed by fencing with door into garage.