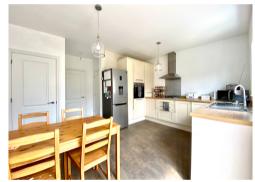

In brief the well presented accommodation comprises: To the Ground Floor: An Entrance Hall, Lounge, inner lobby with WC off hallway and large Kitchen/Breakfast Room with French doors to the rear. To the First Floor: 2 Double Bedrooms and a Bathroom. Outside: To the front a forecourt enclosed by hedging with pathway to entrance, a side drive provides parking and leads to the single garage. To the Rear: A patio area leading onto a level garden laid to lawn enclosed by fencing with door into garage.