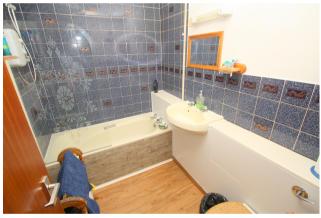

#### Bathroom

Three piece bathroom suite comprising panel enclosed bath with shower over, low level W.C and wash hand basin.

Total area: approx. 48.8 sq. metres (525.0 sq. feet)