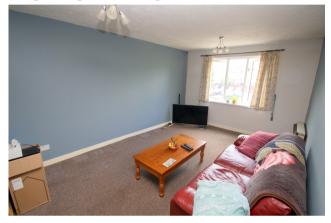

#### Lounge/Diner

Rear aspect UPVC double glazed window, light and power points, storage heater.