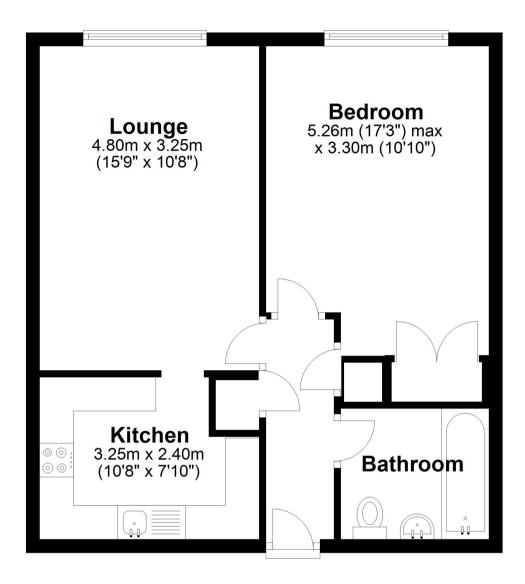

#### Lounge/Diner

Rear aspect UPVC double glazed window, light and power points, storage heater.

#### Kitchen

Range of fitted units at eye and base level, roll edged worktops, sink drainer unit, built-in oven and hob, space for automatic washing machine and fridge/freezer, laminate wood-style flooring. Light and power points.

#### Bedroom

Front aspect UPVC double glazed window, light and power points, built-in wardrobes, panel heater.

#### Bathroom

Three piece bathroom suite comprising panel enclosed bath with shower over, low level W.C and wash hand basin.

Total area: approx. 48.8 sq. metres (525.0 sq. feet)