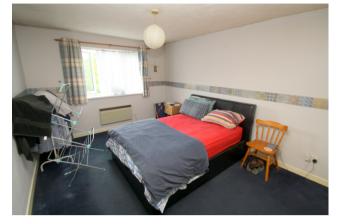

#### Bedroom

Front aspect UPVC double glazed window, light and power points, built-in wardrobes, panel heater.