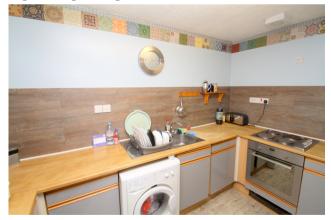

#### Kitchen

Range of fitted units at eye and base level, roll edged worktops, sink drainer unit, built-in oven and hob, space for automatic washing machine and fridge/freezer, laminate wood-style flooring. Light and power points.