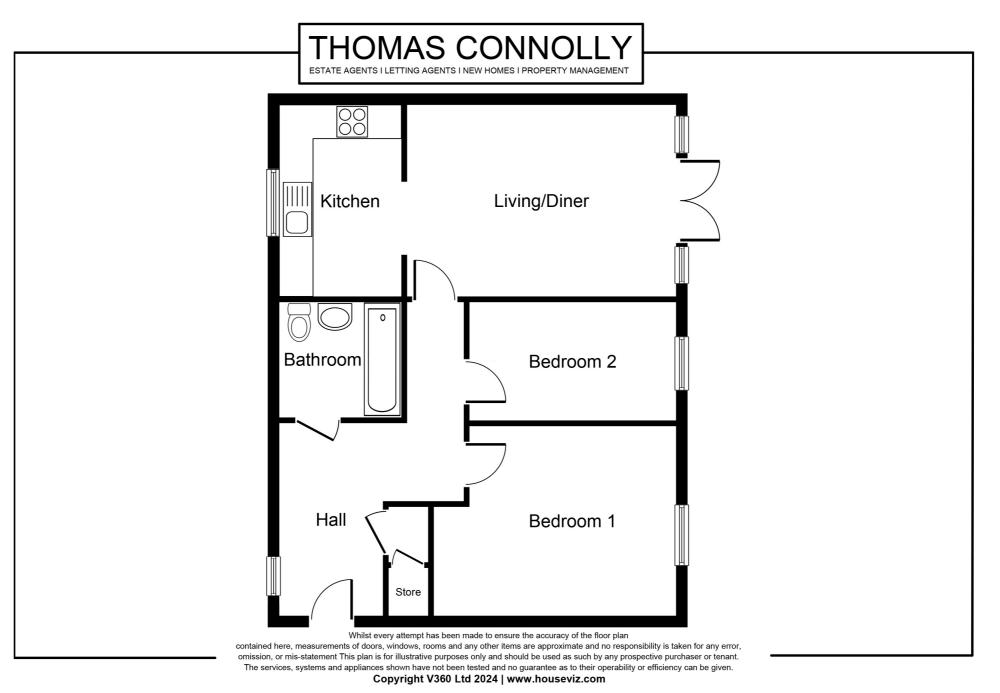

Accommodation briefly comprises; entrance hall, kitchen and sitting room, two bedrooms and a family bathroom. Outside there is road parking for one vehicle. The property further benefits from double glazing.

### **TOP FLOOR ENTRANCE HALL**

**SITTING ROOM** 12' 8" x 14' 7" (3.86m x 4.45m)

**KITCHEN** 7' 5" x 12' 7" (2.26m x 3.84m)

BEDROOM ONE 9' 9" x 14' 8" (2.97m x 4.47m)

**BEDROOM TWO** 9' 3" x 11' 2" (2.82m x 3.40m)