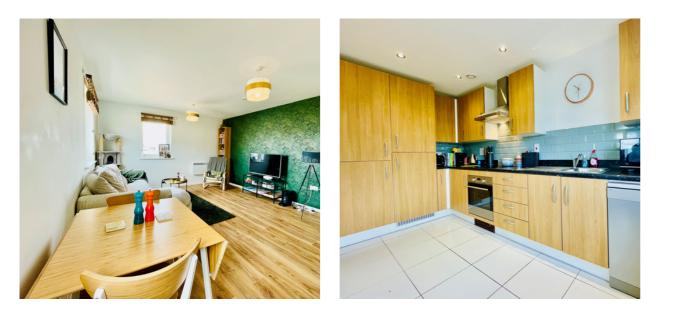

Accommodation briefly comprises; entrance hall, kitchen and sitting room, two bedrooms and a family bathroom. Outside there is road parking for one vehicle. The property further benefits from double glazing.

### **TOP FLOOR ENTRANCE HALL**

**SITTING ROOM** 12' 8" x 14' 7" (3.86m x 4.45m)

**KITCHEN** 7' 5" x 12' 7" (2.26m x 3.84m)

BEDROOM ONE 9' 9" x 14' 8" (2.97m x 4.47m)

**BEDROOM TWO** 9' 3" x 11' 2" (2.82m x 3.40m)