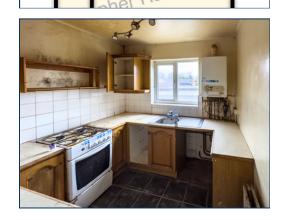

#### Kitchen

 $9' \ 0" \ x \ 8' \ 0" \ (2.74m \ x \ 2.44m)$  Cooker point, radiator, wall mounted boiler, window.