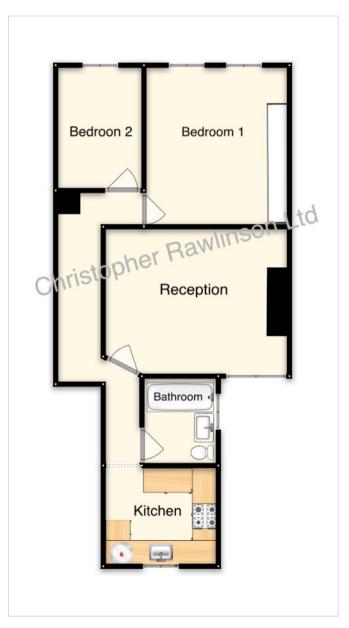

Bedroom 1

Bedroon 2

A Two Bedroom Flat situated on the first floor above shopping facilities, convenient for popular schools, and Pinner's shopping & transport facilities. The flat is in need of modernisation and redecoration which has been reflected in the asking price. Suit Investor or Builder. Lease approx 74 years unexpired. KEYS with Sole Agents.

#### **Entrance Hall**

Laminate flooring.

## **Living Room**

 $15' \ 0" \ x \ 12' \ 0" \ (4.57m \ x \ 3.66m)$  Radiator, double glazed window.

#### Kitchen

 $9' \ 0" \ x \ 8' \ 0" \ (2.74m \ x \ 2.44m)$  Cooker point, radiator, wall mounted boiler, window.

#### **Bedroom One**

13' 0"  $\times$  11' 8" (3.96m  $\times$  3.56m) Two windows, radiator, cupboards.

#### **Bedroom Two**

Radiator, window.

### **Bathroom**

7' 0" x 6' 0" (2.13m x 1.83m) Bath, wash basin, wc, frosted window.