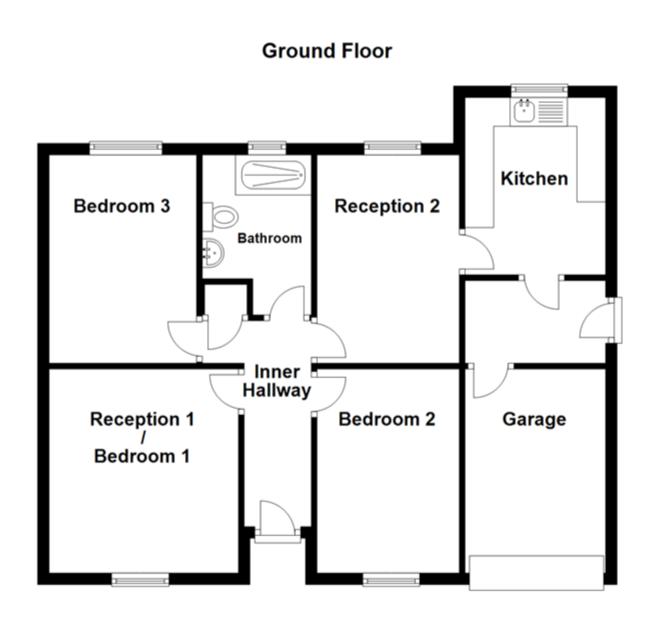

### Hallway

1.18m x 3.79m (3' 10" x 12' 5") Radiator. Door to airing cupboard

#### Reception 1 or Bedroom 1 (Front)

3.58m x 3.30m (11' 9" x 10' 10")

Radiator. UPVC Double glazed window to front.

#### Reception 2

2.61m x 3.60m (8' 7" x 11' 10") UPVC Double glazed window to rear.

#### Bedroom 2 (Front)

3.57m x 2.65m (11' 9" x 8' 8")

Radiator. UPVC double glazed window to front.

### Bedroom 3 (Back)

3.63m x 2.68m (11' 11" x 8' 10")

Radiator. UPVC Double glazed window to rear.

#### Bathroom

Tiled floor. Low level WC, WHB, shower cubicle with electric shower.

Radiator. UPVC Double glazed window to rear.

#### Kitchen

2.43m x 3.09m (8' 0" x 10' 2")

Fitted kitchen with wall and base units inc s/s sink and drainer. UPVC

Double glazed window to rear. Fitted 'Mistral' Gas Boiler.

#### Side Porch

1.44m x 2.44m (4' 9" x 8' 0")

Radiator. Door to garage.

### Garage

3.41m x 2.45m (11' 2" x 8' 0")

Electric garage door.