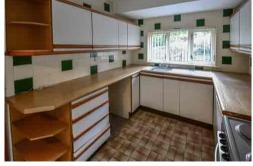

#### Kitchen

2.43m x 3.09m (8' 0" x 10' 2")

Fitted kitchen with wall and base units inc s/s sink and drainer. UPVC

Double glazed window to rear. Fitted 'Mistral' Gas Boiler.