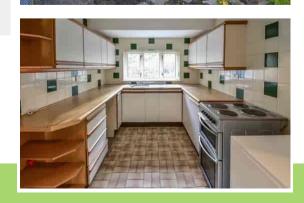

#### Kitchen

2.43m x 3.09m (8' 0" x 10' 2")

Fitted kitchen with wall and base units inc s/s sink and drainer. UPVC

Double glazed window to rear. Fitted 'Mistral' Gas Boiler.