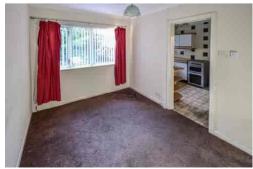

#### Reception 2

2.61m x 3.60m (8' 7" x 11' 10") UPVC Double glazed window to rear.