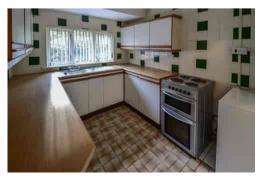

#### Kitchen

2.43m x 3.09m (8' 0" x 10' 2")

Fitted kitchen with wall and base units inc s/s sink and drainer. UPVC

Double glazed window to rear. Fitted 'Mistral' Gas Boiler.