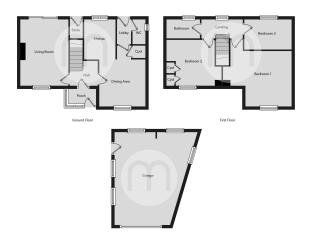

), this excellent property really does have a huge amount of potential to offer an prospective purchaser.



Call to view 01376 337400



## Property Details.

#### Porch

#### **Entrance Hall**

#### Living Room



14' 5" x 11' 0" (4.39m x 3.35m)

#### Kitchen





9' 0" x 7' 3" (2.74m x 2.21m)

#### **Dining Area**



10' 5" x 10' 5" (3.17m x 3.17m)

#### **Inner Lobby**

### Property Details.

#### **Ground Floor WC**

First Floor Landing

#### **Bedroom One**



14' 8" MAX x 10' 5" (4.47m x 3.17m)

#### **Bedroom Two**



10' 0" x 9' 8" (3.05m x 2.95m)

#### **Bedroom Three**

11'0" x 6'9" (3.35m x 2.06m)

#### **Family Shower Room**



**Rear & Side Gardens** 





**Garage & Workshop**20' 7" x 18' 6" MAX (6.27m x 5.64m)

**Driveway Parking** 

### Property Details.

#### Floorplans



#### Location



#### **Energy Ratings**

We have not carried out a structural survey and the services, appliances and specific fittings have not been tested. All photographs, measurements, floor plans and distances referred to are given as a guide only and should not be relied upon for the purchase of carpets or any other fixtures or fittings. Gardens, roof terraces, balconies and communal gardens as well as tenure and lease details cannot have their accuracy guaranteed for intending purchasers. Lease details, service ground rent (where applicable) are given as a guide only and should be checked and confirmed by your solicitor prior to exchange of contracts.