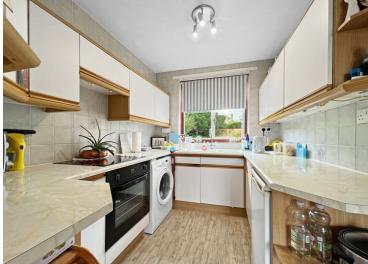

#### Kitchen

9' 0" x 7' 3" (2.74m x 2.21m)

#### **Dining Area**

10' 5" x 10' 5" (3.17m x 3.17m)