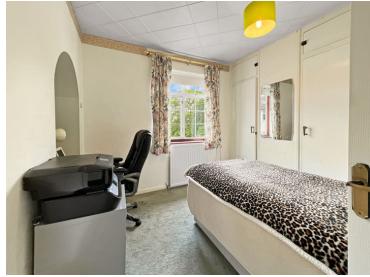

#### **Bedroom Two**

10' 0" x 9' 8" (3.05m x 2.95m)

#### **Bedroom Three**

11'0" x 6'9" (3.35m x 2.06m)