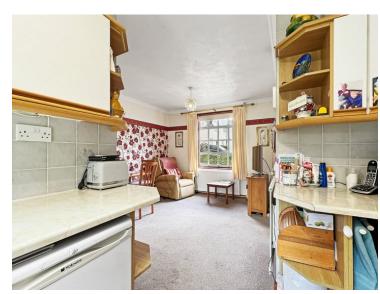

#### Kitchen

9' 0" x 7' 3" (2.74m x 2.21m)

#### **Dining Area**

10' 5" x 10' 5" (3.17m x 3.17m)