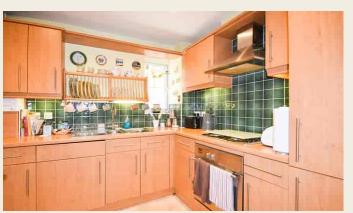

#### MODERN KITCHEN

2.69m x 2.41m (8' 10" x 7' 11") having double glazed window to side, a range of modern kitchen units comprising base cupboards and drawers surmounted by round edge work tops, tiled splashback surround, wall mounted cupboards with under-unit lighting, inset stainless steel one and a half bowl sink with swan neck mixer tap, plate rack above, inset oven with four ring hob and extractor fan above, integrated fridge, freezer and washing machine and concealed space for boiler.