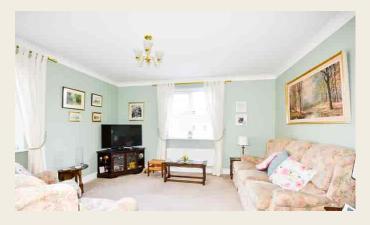

#### 'L' SHAPED LOUNGE/DINING ROOM

6.54m x 3.90m max (21' 5" x 12' 10" max) this generously sized open plan lounge/dining room has double glazed windows to front and side and two radiators.