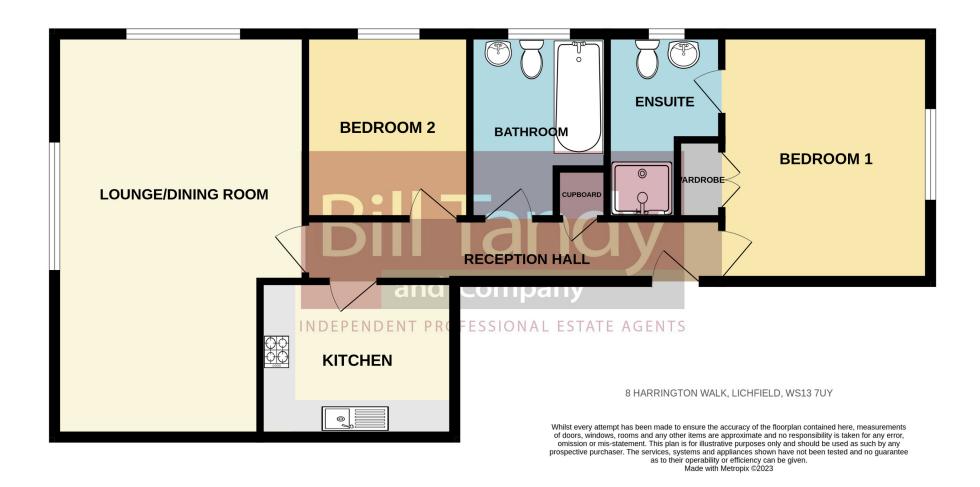

#### COMMUNAL HALL AND LANDINGS

the communal hall is approached via a rear entrance door and has intercom system and stairs to the first floor where a private entrance door opens to the apartment.

#### PRIVATE RECEPTION HALL

having useful store cupboard and doors opening to:

#### 'L' SHAPED LOUNGE/DINING ROOM

6.54m x 3.90m max (21' 5" x 12' 10" max) this generously sized open plan lounge/dining room has double glazed windows to front and side and two radiators.

#### MODERN KITCHEN

2.69m x 2.41m (8' 10" x 7' 11") having double glazed window to side, a range of modern kitchen units comprising base cupboards and drawers surmounted by round edge work tops, tiled splashback surround, wall mounted cupboards with under-unit lighting, inset stainless steel one and a half bowl sink with swan neck mixer tap, plate rack above, inset oven with four ring hob and extractor fan above, integrated fridge, freezer and washing machine and concealed space for boiler.

#### **BEDROOM ONE**

 $3.89 \,\mathrm{m} \times 3.20 \,\mathrm{m}$  (12' 9" x 10' 6") having double glazed window with views to side, radiator, useful built-in double wardrobe and door to:

#### **EN SUITE SHOWER ROOM**

2.65m max x 1.44m max (8' 8" max x 4' 9" max) having double glazed window to front, radiator and modern suite comprising pedestal wash hand basin with half ceiling height tiled splashback surround, low flush W.C. and shower enclosure with shower over.

#### **BEDROOM TWO**

2.87m x 2.68m (9' 5" x 8' 10") having double glazed window to side and radiator.

#### **BATHROOM**

2.64m x 2.06m (8' 8" x 6' 9") having double glazed window to side, radiator and modern white suite comprising pedestal wash hand basin with tiled splashback surround, low flush W.C. and bath with shower head attachment and ceiling spotlighting.

### FIRST FLOOR

3 Bore Street, WS13 6LJ lichfield@billtandy.co.uk Tel: 01543 419400