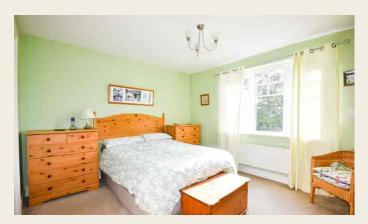

#### **BEDROOM ONE**

 $3.89 \,\mathrm{m} \times 3.20 \,\mathrm{m}$  (12' 9" x 10' 6") having double glazed window with views to side, radiator, useful built-in double wardrobe and door to:

#### **BEDROOM TWO**

2.87m x 2.68m (9' 5" x 8' 10") having double glazed window to side and radiator.