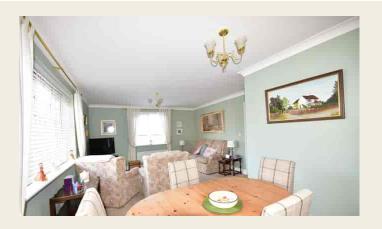

#### 'L' SHAPED LOUNGE/DINING ROOM

6.54m x 3.90m max (21' 5" x 12' 10" max) this generously sized open plan lounge/dining room has double glazed windows to front and side and two radiators.