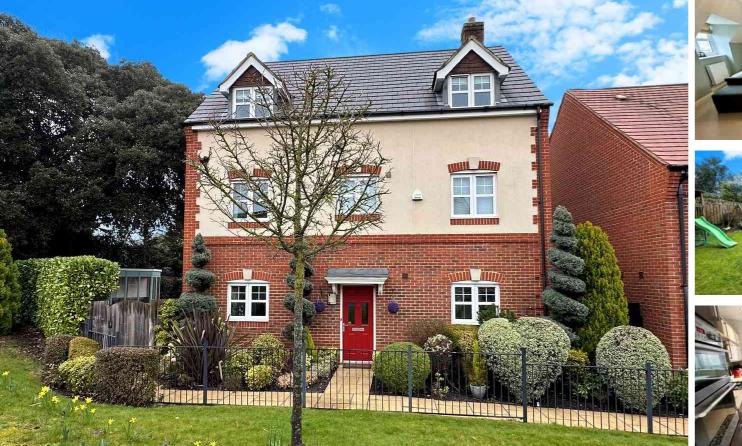

## 1 Waterers Way, BAGSHOT, Surrey GU19 5BL

Jigsaw Estates are proud to offer this beautifully maintained detached property located on the ever popular Earlswood Park development of Bagshot. The property was the show home to the development and occupies the largest plot on the development and is a stones throw to Waitrose supermarket. Accommodation comprises of a large principle suite on the second floor with an en-suite shower room and built in wardrobes. On the first floor there are four bedrooms (three large doubles and a single/study), a family bathroom and another en-suite shower room. To the ground floor there is a front aspect dining room, rear aspect living room, cloakroom, kitchen/breakfast room and utility room.

## PRICE £725,000 Freehold

- DETACHED EX-SHOW HOME
- LARGEST PLOT ON THE
   DEVELOPMENT
- FAMILY BATHROOM & TWO EN-SUITE SHOWER ROOMS
- KITCHEN/BREAKFAST ROOM &
   UTILITY
- GARAGE WITH ELECTRIC DOOR & ALLOCATED PARKING SPACE

- APPROACHING 2000 SQ FT
- FIVE BEDROOMSTWO FORMAL RECEPTION
- ROOMS
  GARDEN WITH RAISED AREA
  HOUSING TIMBER BUILT
  SUMMER HOUSE
- DUAL ZONE HIVE SYSTEM & OPTICAL FIBRE FOR HIGH SPEED BROADBAND

TOTAL FLOOR AREA: 1978 sq.ft. (183.8 sq.m.) approx. Whilst every attempt has been made to ensure the accuracy of the floorplan contained here, measurements of doors, windows, rooms and any other tems are are partoximate and no responsibility is taken for any error, omission or mis-statement. This plan is for illustrative purposes only and should be used as such by any prospective purchaser. The services, systems and applicances shown have not been tested and no guarantee as to their operability or efficiency can be given. Made with Meropix C2024