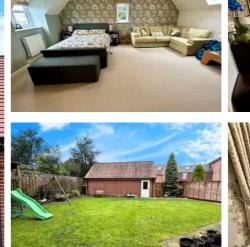

## 1 Waterers Way, BAGSHOT, Surrey GU19 5BL

Jigsaw Estates are proud to offer this beautifully maintained detached property located on the ever popular Earlswood Park development of Bagshot. The property was the show home to the development and occupies the largest plot on the development and is a stones throw to Waitrose supermarket. Accommodation comprises of a large principle suite on the second floor with an en-suite shower room and built in wardrobes. On the first floor there are four bedrooms (three large doubles and a single/study), a family bathroom and another en-suite shower room. To the ground floor there is a front aspect dining room, rear aspect living room, cloakroom, kitchen/breakfast room and utility room.

Externally there is a large garden that also sweeps round to a raised area where there is a summerhouse. There is a gate to the parking area at the rear whereby there is an allocated parking space and garage. The property is conveniently located for the A30/London road and M3 Junction 3 and A322 towards Bracknell and the M4. It is also just a 10 minute walk to Bagshot village with its pubs, restaurants and schools.

- APPROACHING 2000 SQ FT
- FIVE BEDROOMSTWO FORMAL RECEPTION
- ROOMS
  GARDEN WITH RAISED AREA
  HOUSING TIMBER BUILT
  SUMMER HOUSE
- DUAL ZONE HIVE SYSTEM & OPTICAL FIBRE FOR HIGH SPEED BROADBAND

TOTAL FLOOR AREA: 1978 sq.ft. (183.8 sq.m.) approx. Whilst every attempt has been made to ensure the accuracy of the floorplan contained here, measurements of doors, windows, rooms and any other tems are are partoximate and no responsibility is taken for any error, omission or mis-statement. This plan is for illustrative purposes only and should be used as such by any prospective purchaser. The services, systems and applicances shown have not been tested and no guarantee as to their operability or efficiency can be given. Made with Meropix C2024