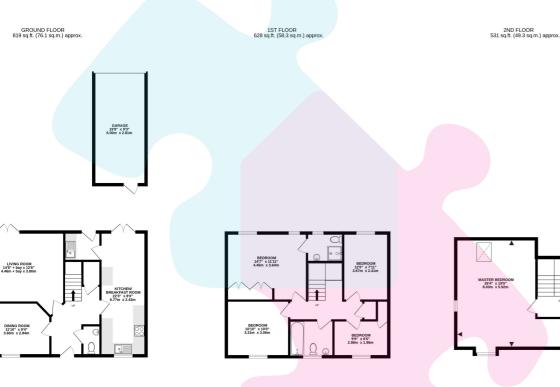

## 1 Waterers Way, BAGSHOT, Surrey GU19 5BL

Jigsaw Estates are proud to offer this beautifully maintained detached property located on the ever popular Earlswood Park development of Bagshot. The property was the show home to the development and occupies the largest plot on the development and is a stones throw to Waitrose supermarket. Accommodation comprises of a large principle suite on the second floor with an en-suite shower room and built in wardrobes. On the first floor there are four bedrooms (three large doubles and a single/study), a family bathroom and another en-suite shower room. To the ground floor there is a front aspect dining room, rear aspect living room, cloakroom, kitchen/breakfast room and utility room.

Externally there is a large garden that also sweeps round to a raised area where there is a summerhouse. There is a gate to the parking area at the rear whereby there is an allocated parking space and garage. The property is conveniently located for the A30/London road and M3 Junction 3 and A322 towards Bracknell and the M4. It is also just a 10 minute walk to Bagshot village with its pubs, restaurants and schools.

- APPROACHING 2000 SQ FT
- FIVE BEDROOMSTWO FORMAL RECEPTION
- ROOMS
  GARDEN WITH RAISED AREA
  HOUSING TIMBER BUILT
  SUMMER HOUSE
- DUAL ZONE HIVE SYSTEM & OPTICAL FIBRE FOR HIGH SPEED BROADBAND

TOTAL FLOOR AREA: 1978 sq.ft. (183.8 sq.m.) approx. Whilst every attempt has been made to ensure the accuracy of the floorplan contained here, measurements of doors, windows, rooms and any other tems are are partoximate and no responsibility is taken for any error, omission or mis-statement. This plan is for illustrative purposes only and should be used as such by any prospective purchaser. The services, systems and applicances shown have not been tested and no guarantee as to their operability or efficiency can be given. Made with Meropix C2024