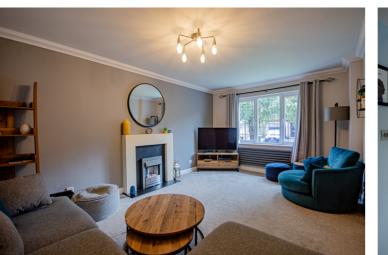

## Description

An extended and much improved, detached Kingsmead family home, in a cul-de-sac location and set on a good size corner plot with private gardens and parking for two cars. The property has been extended to the rear and side, creating an additional reception room at the back, which sits open plan to the kitchen dining room and an additional bedroom and luxury bathroom on the first floor. The property is presented to a high standard throughout with PVCu double glazing and gas central heating. Comprises: Entrance hall, cloakroom/WC, lounge, kitchen dining room, family room, utility room, reduced size integral garage, first floor landing, four bedrooms, en-suite shower room and bathroom.