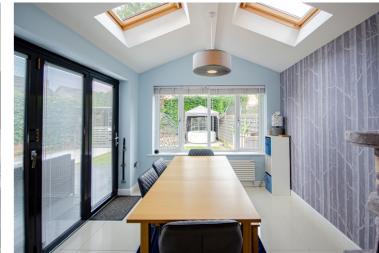

## Description

An extended and much improved, detached Kingsmead family home, in a cul-de-sac location and set on a good size corner plot with private gardens and parking for two cars. The property has been extended to the rear and side, creating an additional reception room at the back, which sits open plan to the kitchen dining room and an additional bedroom and luxury bathroom on the first floor. The property is presented to a high standard throughout with PVCu double glazing and gas central heating. Comprises: Entrance hall, cloakroom/WC, lounge, kitchen dining room, family room, utility room, reduced size integral garage, first floor landing, four bedrooms, en-suite shower room and bathroom.