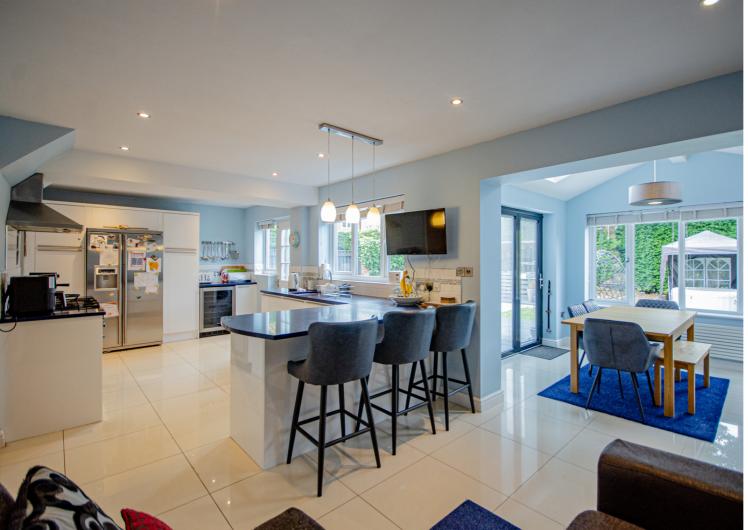

## Description

An extended and much improved, detached Kingsmead family home, in a cul-de-sac location and set on a good size corner plot with private gardens and parking for two cars. The property has been extended to the rear and side, creating an additional reception room at the back, which sits open plan to the kitchen dining room and an additional bedroom and luxury bathroom on the first floor. The property is presented to a high standard throughout with PVCu double glazing and gas central heating. Comprises: Entrance hall, cloakroom/WC, lounge, kitchen dining room, family room, utility room, reduced size integral garage, first floor landing, four bedrooms, en-suite shower room and bathroom.