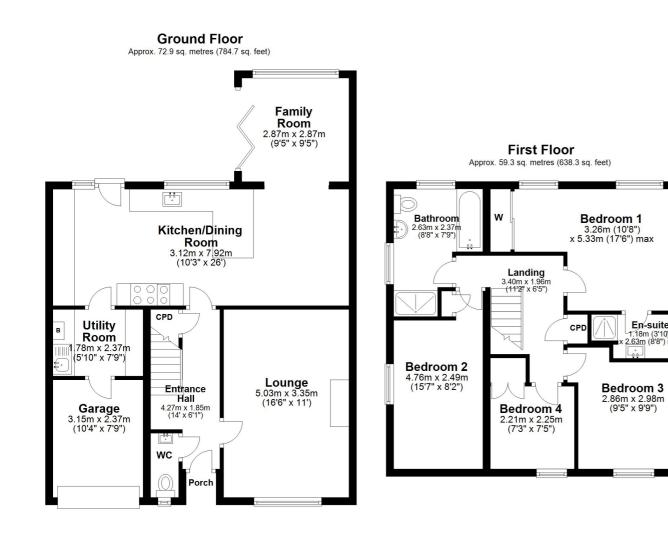

## Description

An extended and much improved, detached Kingsmead family home, in a cul-de-sac location and set on a good size corner plot with private gardens and parking for two cars. The property has been extended to the rear and side, creating an additional reception room at the back, which sits open plan to the kitchen dining room and an additional bedroom and luxury bathroom on the first floor. The property is presented to a high standard throughout with PVCu double glazing and gas central heating. Comprises: Entrance hall, cloakroom/WC, lounge, kitchen dining room, family room, utility room, reduced size integral garage, first floor landing, four bedrooms, en-suite shower room and bathroom.