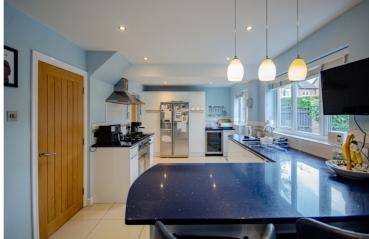

## Description

An extended and much improved, detached Kingsmead family home, in a cul-de-sac location and set on a good size corner plot with private gardens and parking for two cars. The property has been extended to the rear and side, creating an additional reception room at the back, which sits open plan to the kitchen dining room and an additional bedroom and luxury bathroom on the first floor. The property is presented to a high standard throughout with PVCu double glazing and gas central heating. Comprises: Entrance hall, cloakroom/WC, lounge, kitchen dining room, family room, utility room, reduced size integral garage, first floor landing, four bedrooms, en-suite shower room and bathroom.