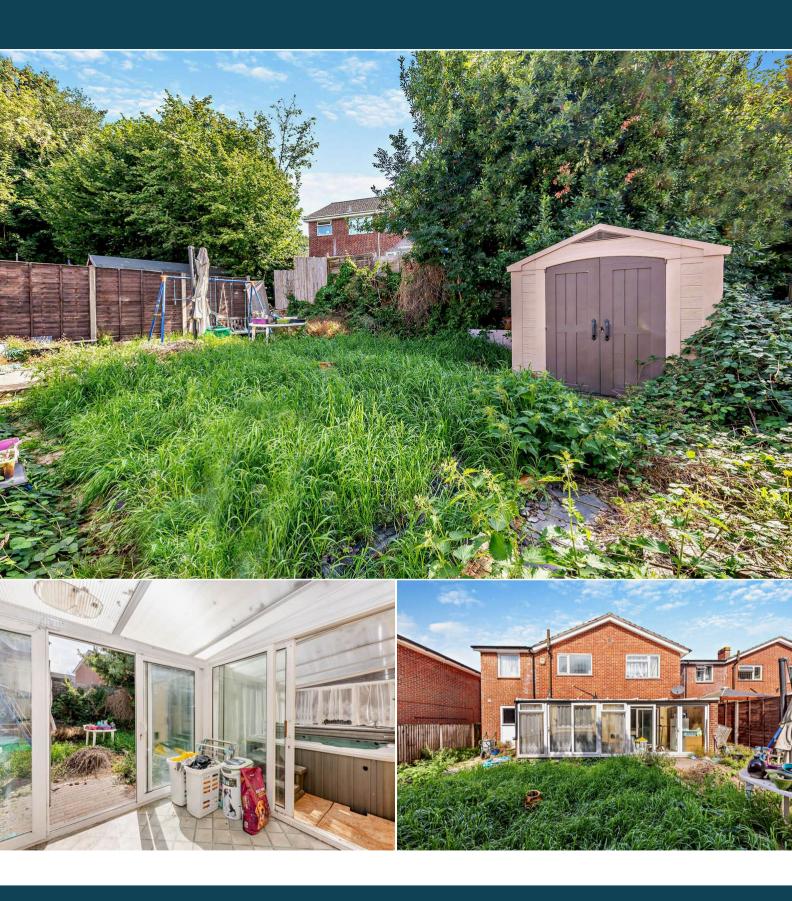

## Herriott Close Waterlooville

Bettermove are proud to present this 4 bedroom detached house in Waterlooville.

The property benefits from double glazing, gas central heating throughout and has off street parking available via the driveway and garage.

The council tax band is D.

The interior of this beautifully presented property comprises a spacious living room, dining room, w/c and fitted kitchen on the ground floor. The first floor consists of 4 bedrooms, a shower room and the family bathroom. The exterior boasts a private rear garden, perfect for enjoying the summer months.

Located in the popular town of Waterlooville, the property is close to a range of amenities, including shops, supermarkets, restaurants and pubs. Excellent transport connections can be found from the A3, A3(M) and many local bus routes.