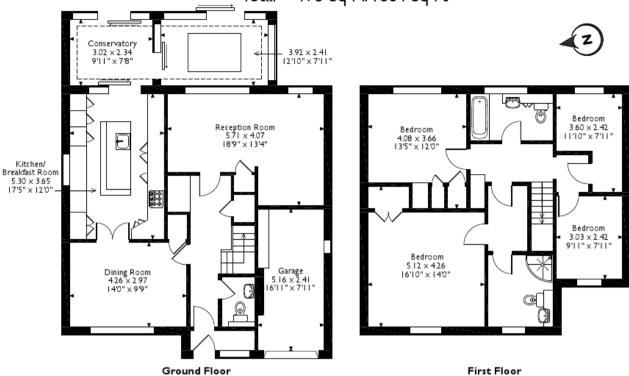

## Herriott Close, Waterlooville, Hampshire Approximate Gross Internal Area Main House = 163 Sq M/1755 Sq Ft Garage = 12 Sq M/129 Sq Ft Total = 175 Sq M/1884 Sq Ft

Please note that the location of doors, windows and other items are approximate and this floorplan is to be used for illustrative purposes only. Unauthorized reproduction is prohibited.