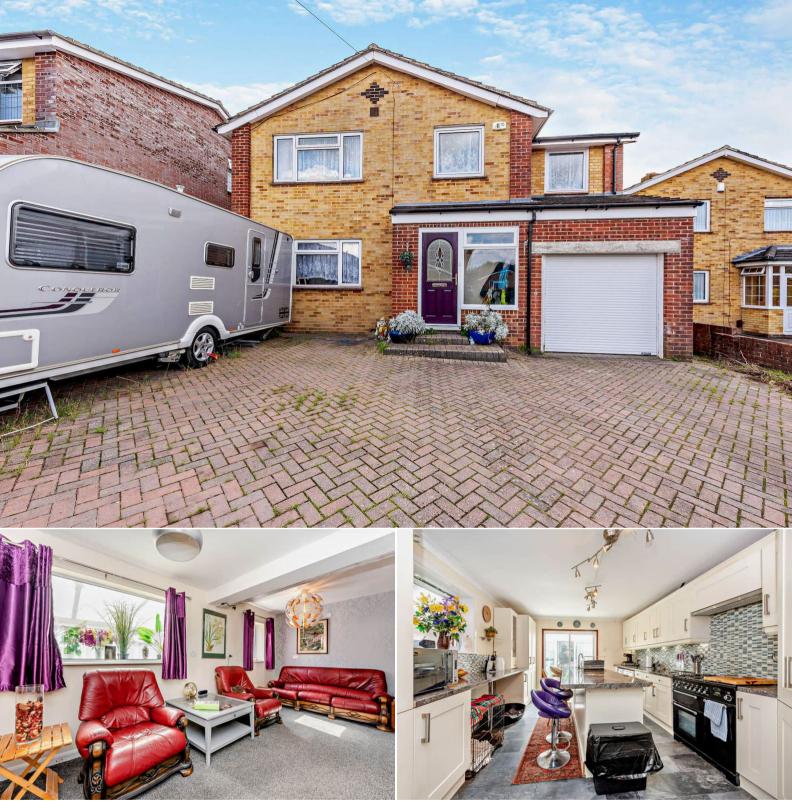

## Herriott Close Waterlooville

Bettermove are proud to present this 4 bedroom detached house in Waterlooville.

The property benefits from double glazing, gas central heating throughout and has off street parking available via the driveway and garage.

The council tax band is D.

The interior of this beautifully presented property comprises a spacious living room, dining room, w/c and fitted kitchen on the ground floor. The first floor consists of 4 bedrooms, a shower room and the family bathroom. The exterior boasts a private rear garden, perfect for enjoying the summer months.

Located in the popular town of Waterlooville, the property is close to a range of amenities, including shops, supermarkets, restaurants and pubs. Excellent transport connections can be found from the A3, A3(M) and many local bus routes.