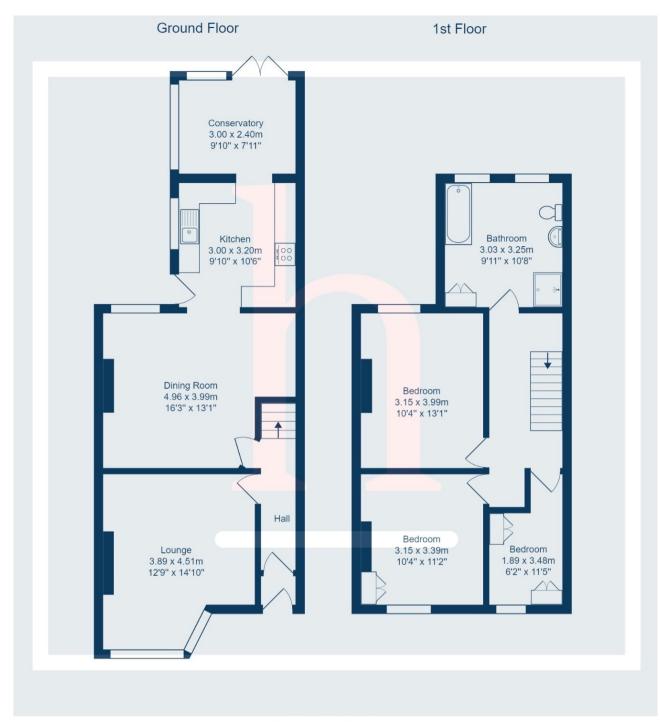

 $\label{eq:total} Total \; Area: \; 107.2 \; m^2 \; ... \; 1154 \; ft^2 \\$  All measurements are approximate and for display purposes only.