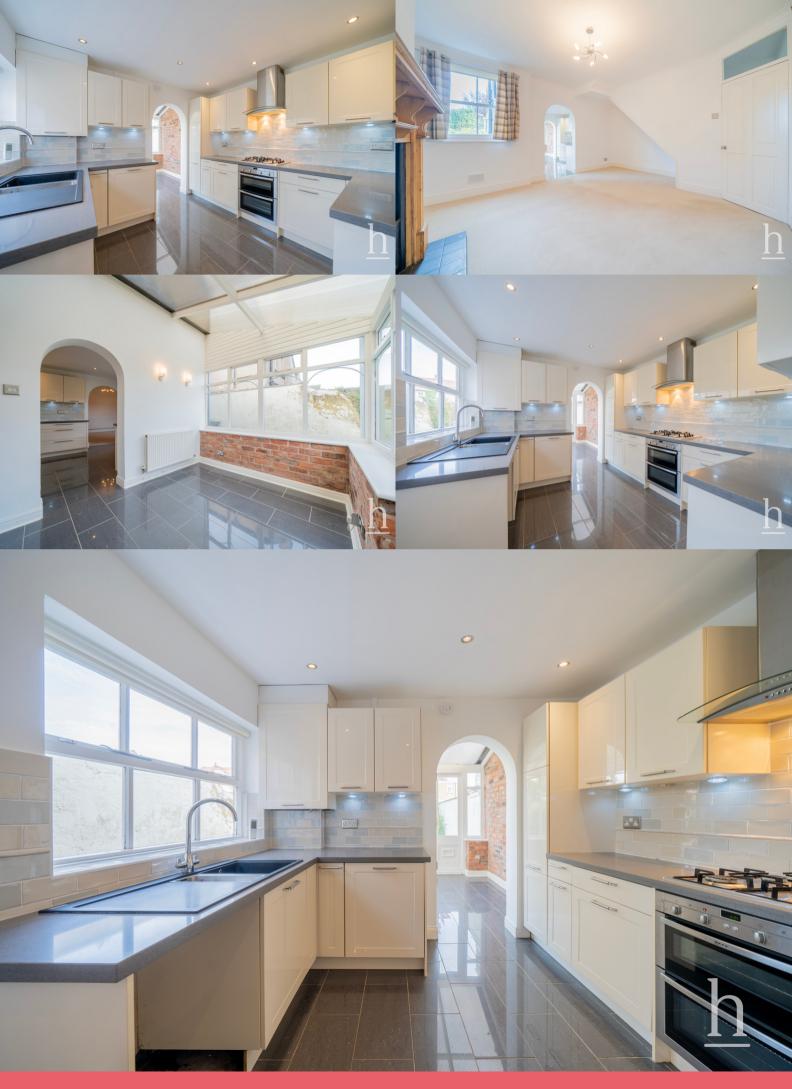

To the ground floor, you enter in the entrance porch which then welcomes you into the hallway which has access into both the lounge or the dining room. The fully fitted kitchen is in excellent condition in comes with an array of wall and base unit as well as high quality built in appliances.