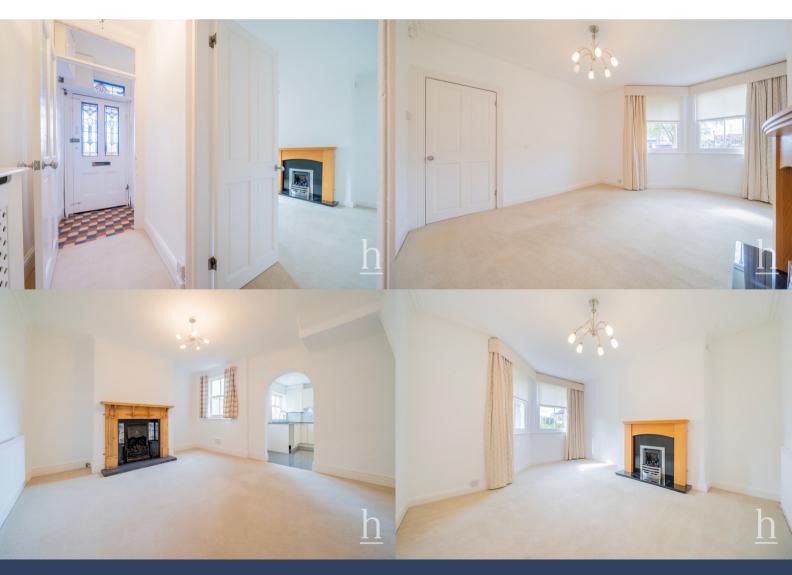

To the ground floor, you enter in the entrance porch which then welcomes you into the hallway which has access into both the lounge or the dining room. The fully fitted kitchen is in excellent condition in comes with an array of wall and base unit as well as high quality built in appliances.