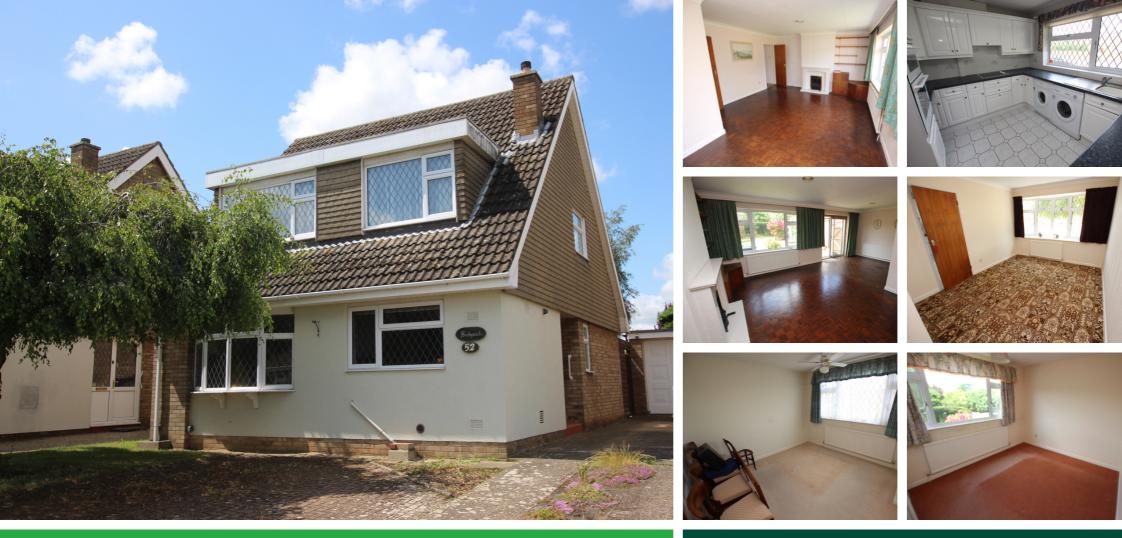

## 52 Station Road, Langford, Bedfordshire, SG18 9PF

Chalet style detached family home situated in Langford, within easy striking distance of the A1 motorway and the train station at Biggleswade. Large lounge over looking the garden, separate dining room plus kitchen and cloakroom and upstairs are four bedrooms and a bathroom. Off road parking is provided by a long driveway and garage and the property enjoys a good sized west facing garden.

## Lanes bennetts

£1,750 pcm

- FOUR BED DETACJED FAMILY HOME
- TWO RECEPTION ROOMS
- UTILITY & CLOAKROOM
- GOOD SIZED WEST FACING GARDEN
- DRIVEWAY & GARAGE
- LOCATED IN THE HEART OF THE VILLAGE
- PLENTY OF LOCAL AMENTIES & SERVICES
- AVAILABLE NOW FOR MEDIUM & LONG TERM LET
- PETS ARE CONSIDERED