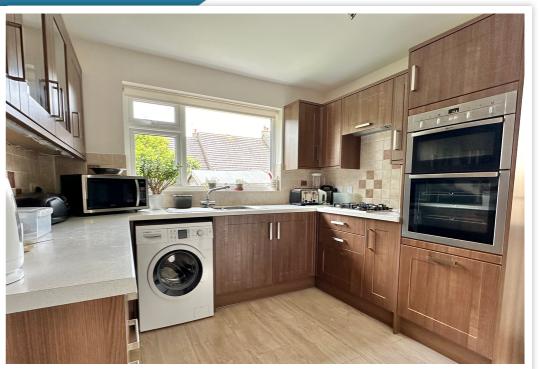

# AT A GLANCE...

This deceptively spacious link-detached bungalow is offered for sale by Bexhill Estates. This attractive bungalow located just 0.8 miles from Little Common Village offers bright & versatile accommodation including an enclosed entrance porch opening into the spacious inner hall. A triple-aspect lounge with a feature fireplace can be found at the front of the property. The fitted kitchen has a range of matching wall units, base units and integral appliances including a double oven, gas hob and dishwasher. In addition, the kitchen has a door to the rear garden and space for further appliances. There are three good-sized double bedrooms in the bungalow. The first and third bedrooms face the rear garden, while the second bedroom is currently used as a dining room. Moreover, there is a modern fitted shower room, double glazing, central heating, emersion cupboard, a fully insulated loft, as well as an integral garage.