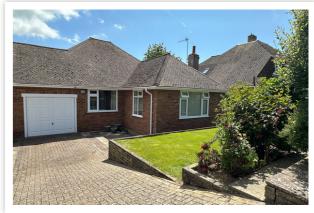

# AT A GLANCE...

This deceptively spacious link-detached bungalow is offered for sale by Bexhill Estates. This attractive bungalow located just 0.8 miles from Little Common Village offers bright & versatile accommodation including an enclosed entrance porch opening into the spacious inner hall. A triple-aspect lounge with a feature fireplace can be found at the front of the property. The fitted kitchen has a range of matching wall units, base units and integral appliances including a double oven, gas hob and dishwasher. In addition, the kitchen has a door to the rear garden and space for further appliances. There are three good-sized double bedrooms in the bungalow. The first and third bedrooms face the rear garden, while the second bedroom is currently used as a dining room. Moreover, there is a modern fitted shower room, double glazing, central heating, emersion cupboard, a fully insulated loft, as well as an integral garage.

### Outside

The front of the garden has an area of lawn and wellestablished plantings, together with a block-paved driveway. Access is available into the garage via a electric up & over door.

The rear garden is predominantly laid to lawn with a garden shed and an area of decking ideal for alfresco dining.

#### Location

The bungalow is situated in a popular location in West Bexhill. Located just 0.8 miles from the village of Little Common offering a range of independently owned shops and a late opening Tesco Express, Doctors surgery & dentist. Bexhill Mainline railway station and the seafront promenades are just under 2 miles away.