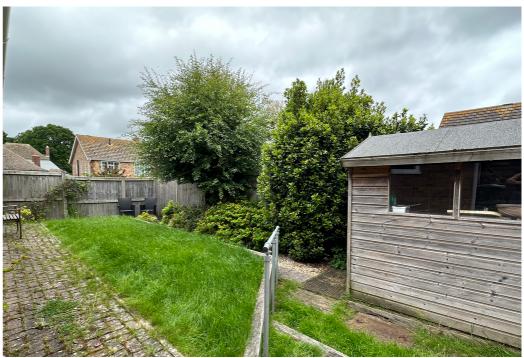

### Outside

The front of the garden has an area of lawn and wellestablished plantings, together with a block-paved driveway. Access is available into the garage via a electric up & over door.

The rear garden is predominantly laid to lawn with a garden shed and an area of decking ideal for alfresco dining.