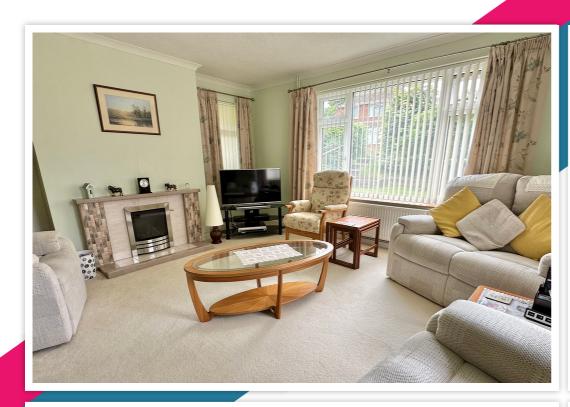

# AT A GLANCE...

This deceptively spacious link-detached bungalow is offered for sale by Bexhill Estates. This attractive bungalow located just 0.8 miles from Little Common Village offers bright & versatile accommodation including an enclosed entrance porch opening into the spacious inner hall. A triple-aspect lounge with a feature fireplace can be found at the front of the property. The fitted kitchen has a range of matching wall units, base units and integral appliances including a double oven, gas hob and dishwasher. In addition, the kitchen has a door to the rear garden and space for further appliances. There are three good-sized double bedrooms in the bungalow. The first and third bedrooms face the rear garden, while the second bedroom is currently used as a dining room. Moreover, there is a modern fitted shower room, double glazing, central heating, emersion cupboard, a fully insulated loft, as well as an integral garage.