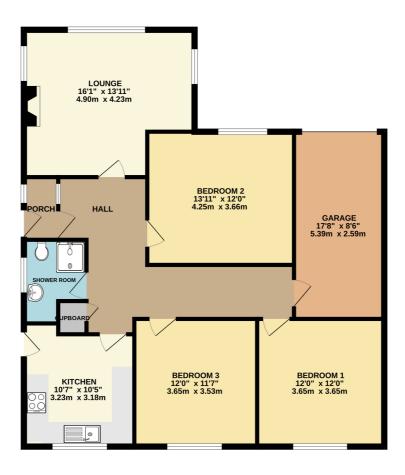

#### **GROUND FLOOR** 1162 sq.ft. (108.0 sq.m.) approx.

TOTAL FLOOR AREA: 1162 sq.ft. (108.0 sq.m.) approx.

Whilst every attempt has been made to exact a few control of the floorpian contained here, measurements of doors, windows, rooms and any other items are approximate and no responsibility is taken for any error, prospective purchaser. The services, specims and applicance shown have not been tested and no guarantee as to their operability or efficiency can be given.