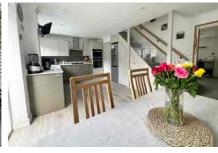

Accommodation comprises three double bedrooms, a large living room and a spacious and re-fitted kitchen/breakfast room. Additional benefits include a family bathroom, entrance lobby, gas central heating and a garage in a nearby block. Outside, the garden has been landscaped and has composite decking and artificial lawn with a gate giving rear access. The frontage has also been landscaped and also offers some outside storage.