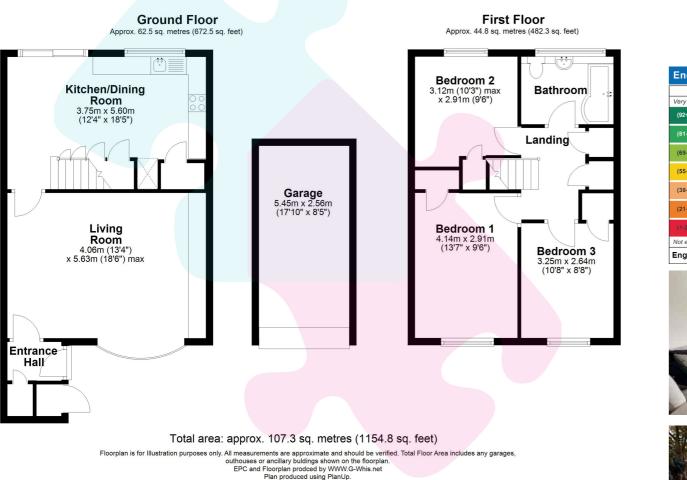

Accommodation comprises three double bedrooms, a large living room and a spacious and re-fitted kitchen/breakfast room. Additional benefits include a family bathroom, entrance lobby, gas central heating and a garage in a nearby block. Outside, the garden has been landscaped and has composite decking and artificial lawn with a gate giving rear access. The frontage has also been landscaped and also offers some outside storage.