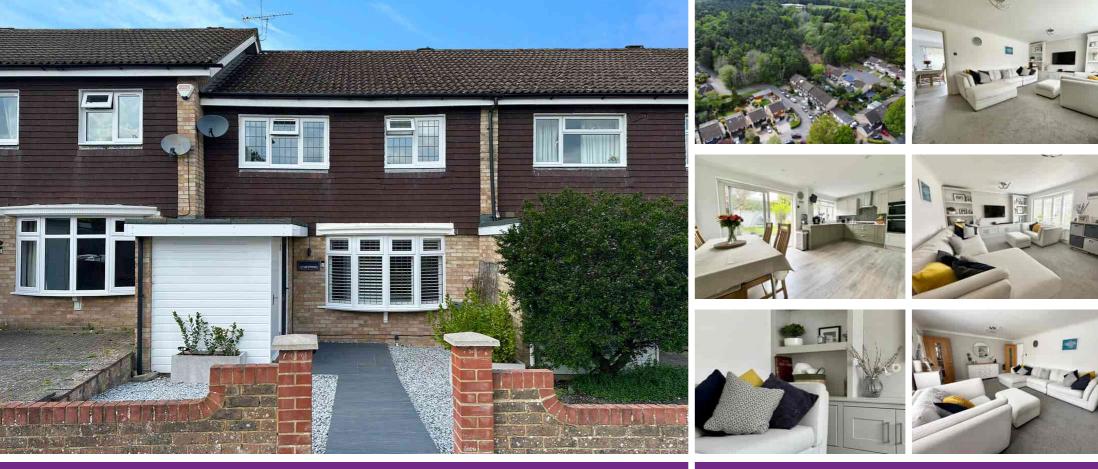

## Clearsprings, LIGHTWATER, Surrey GU18 5YL

\*A FANTASTIC LOCATION \* Jigsaw Estates are excited to present to the market this terraced home situated in a quiet position within walking distance to local schools and situated directly adjacent to Lightwater Country Park which offers woodland walks, cafe, playpark and leisure centre all on your doorstep!!

Accommodation comprises three double bedrooms, a large living room and a spacious and re-fitted kitchen/breakfast room. Additional benefits include a family bathroom, entrance lobby, gas central heating and a garage in a nearby block. Outside, the garden has been landscaped and has composite decking and artificial lawn with a gate giving rear access. The frontage has also been landscaped and also offers some outside storage.

Lightwater is an incredibly popular village and offers a host of amenities as well as offering easy access to Junction 3 of the M3.

**Offers in Excess of £450,000 Freehold** 

- THREE DOUBLE BEDROOMS
- LARGE LIVING ROOM
- LANDSCAPED REAR GARDEN
- GARAGE
- CLOSE TO LOCAL SCHOOLS
- STUNNING RE-FITTED
  KITCHEN/BREAKFAST ROOM
- FAMILY BATHROOM
- ADJACENT TO LIGHTWATER COUNTRY PARK
- QUIET LOCATION
- EXCELLENT TRANSPORT LINKS