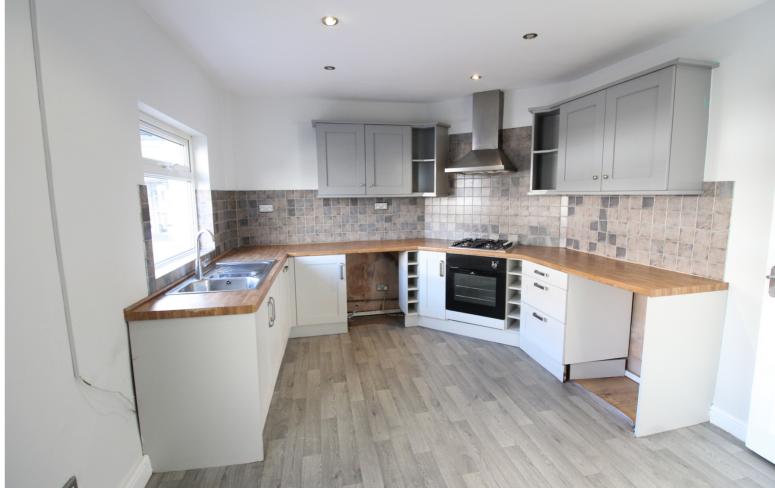

## **FULL DESCRIPTION**

Of interest to a variety of buyers is this spacious three bedroom link-detached property, situated in the popular residential location of Riddlesden with good access to local schools, amenities, and bus routes into Keighley and Bingley. The accommodation comprises of an entrance hall, the lounge with double glazed bay style window to the front, radiator, and feature porthole window. The kitchen has a range of modern base and wall mounted units, integrated oven, hob and extractor fan. To the first floor there are three bedrooms, and a modern fitted shower room with three piece suite comprising of shower cubicle, WC, wash hand basin. Externally there is block paved ample parking to the rear and a front garden. Offered for sale with no onward chain, EPC rating C.