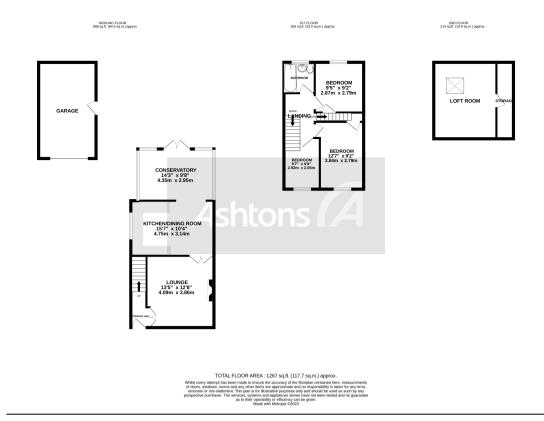

Beautiful family home located on a lovely residential estate which is close to local amenities , transport links and highly regarded schools. This fabulous property is presented immaculately both inside and out and in brief comprises entrance hallway with stair access, good sized lounge with French oak doors leading both in and out of the room, modern kitchen / diner offering plenty work and storage space and open access in to the conservatory . Up to the first floor you will find three bedrooms and modern family bathroom and the added bonus of extra space via the loft conversion. Externally there is wonderful rear garden with both patio and grassed area stretching a massive 90ft !! detached garage to the side and driveway to the front.