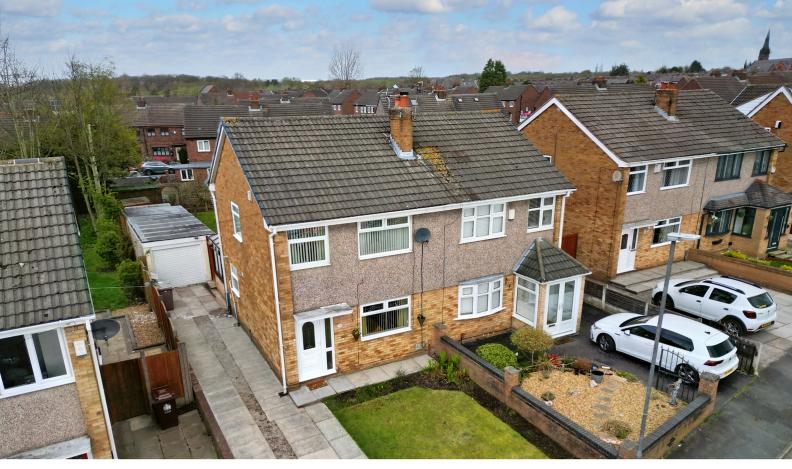

## 80 Holly Road, Haydock, St Helens, Merseyside. WA11 OJT. Offers Over £205,000 A

Freehold | Council Tax Band B | Loft Conversion | Detached Garage | 90ft Rear Garden | Driveway For Multiple Cars | Well Presented – Must Be Viewed | Open Plan Kitchen / Conservatory |

Beautiful family home located on a lovely residential estate which is close to local amenities , transport links and highly regarded schools. This fabulous property is presented immaculately both inside and out and in brief comprises entrance hallway with stair access, good sized lounge with French oak doors leading both in and out of the room, modern kitchen / diner offering plenty work and storage space and open access in to the conservatory . Up to the first floor you will find three bedrooms and modern family bathroom and the added bonus of extra space via the loft conversion. Externally there is wonderful rear garden with both patio and grassed area stretching a massive 90ft !! detached garage to the side and driveway to the front.