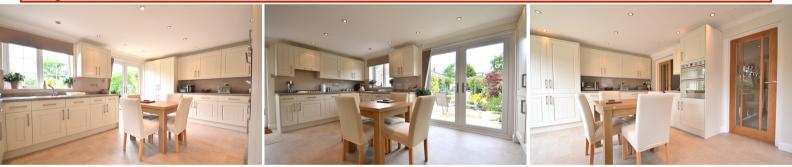

### Kitchen Diner

11' 11" x 17' 2" (3.63m x 5.23m) Fitted kitchen units, one double glazed window, double glazed patio doors leading to garden, one door leading to drive way, gas oven, gas hob with extractor, fridge freezer, one radiator, stainless steel sink drainer.