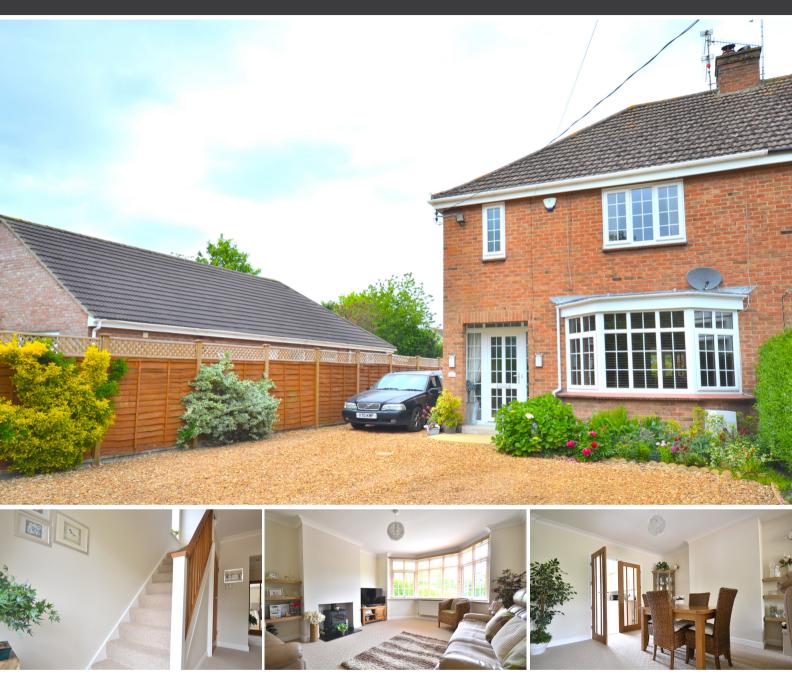

# Low Road, South Wootton, King's Lynn, Norfolk

£335,000

A beautifully finished and immaculately presented family home situated in "The Woottons", close to local amenities and the local pub. This highly attractive property consists of an entrance hallway, lounge diner, kitchen diner, downstairs shower room and w/c, three bedrooms and a family bath room. The property further benefits from a detached garage with an electric up and over door system, spacious rear garden and off road parking for numerous vehicles. Located within three miles of Kings Lynn town centre which has main railway links to Cambridge and London.

## Entrance Hallway

Fitted carpet, staircase to first floor, under stairs cupboard, one radiator.

#### Lounge Diner

9' 4" x 22' 11" (2.84m x 6.99m) Fitted carpet, one double glazed bay window, fire place with log burner, two radiators.

## Bedroom One

11' 0" x 12' 11" (3.35m x 3.94m) Fitted carpet, fitted wardrobes, one radiator, one double glazed window.

## Bedroom Two

11' 11" x 11' 5" (3.63m x 3.48m) Fitted carpet, fitted wardrobes, one radiator, one double glazed window.

### **Bedroom Three**

8' 7" x 7' 6" (2.62m x 2.29m) Fitted carpet, one radiator, one double glazed window.