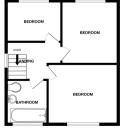

### Landing

Fitted carpet, one double glazed window.

## Bedroom One

11' 0" x 12' 11" (3.35m x 3.94m) Fitted carpet, fitted wardrobes, one radiator, one double glazed window.

## Bedroom Two

11' 11" x 11' 5" (3.63m x 3.48m) Fitted carpet, fitted wardrobes, one radiator, one double glazed window.

### **Bedroom Three**

8' 7" x 7' 6" (2.62m x 2.29m) Fitted carpet, one radiator, one double glazed window.

## Bathroom

6' 2" x 6' 0" (1.88m x 1.83m) Vinyl flooring, bath tub with shower attachment, one towel radiator, sink, low flush w/c, one double glazed window.