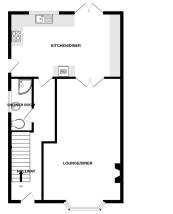

## Entrance Hallway

Fitted carpet, staircase to first floor, under stairs cupboard, one radiator.

#### Lounge Diner

9' 4" x 22' 11" (2.84m x 6.99m) Fitted carpet, one double glazed bay window, fire place with log burner, two radiators.

### Kitchen Diner

11' 11" x 17' 2" (3.63m x 5.23m) Fitted kitchen units, one double glazed window, double glazed patio doors leading to garden, one door leading to drive way, gas oven, gas hob with extractor, fridge freezer, one radiator, stainless steel sink drainer.

#### Shower Room

3' 11" x 8' 04" (1.19m x 2.54m) Vinyl flooring, low flush w/c, shower cubical, one radiator, one double glazed window, sink.

## Garage

GROUND FLOO

White very attempt has been made to ensure the accuracy of the floopian constrained here, researchered of doors, which we constrained any other terms as a approximate and retained the states the any envir, anisotance or mix-statement. This pairs is do instrained publication and and all the states of a state by any projective publication. The service, between setting publication provide the related and re guarantee the states of the states of