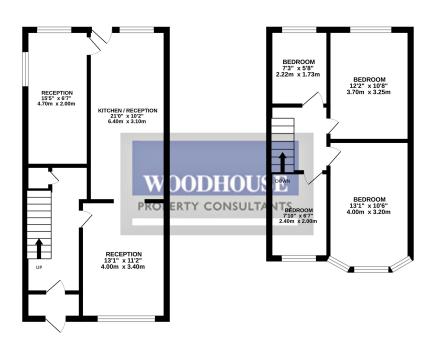

The Ground Floor has 3 x Reception rooms, and upstairs there are 3 x Rooms and the Bathroom. Externally to the front there is offstreet parking for 2 or 3 cars, and to the rear there is a large garden stretching approx 70ft. Also to the rear there is a Detached Garage with further off-street parking.

GROUND FLOOR 1ST FLOOR

Whitst every attempt has been made to ensure the accuracy of the foorplan contained here, measurement of doors, windows, comes and any other items are approximate and no responsibility is taken for any error, omission or mis-statlament. This plan is for flustratine purposes only and should be used as such by any prospective purchaser. The services, systems and appliances shown have not been tested and no guarante as to their operability or efficiency can be given.