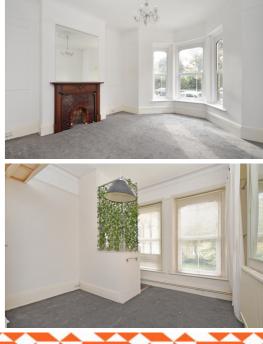

#### Lounge/Diner

18' 11" x 16' 6" (5.77m x 5.03m) With a large double glazed bay window, radiator, picture rail, feature fireplace, ceiling rose and ornate coving.

#### Bedroom

14' 10" x 14' 5" (4.52m x 4.39m) With double glazed windows, radiator and open plan access to the en-suite.