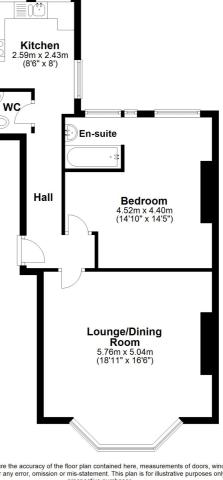

# **Entrance Hall**

With doors to;

#### Lounge/Diner

18' 11" x 16' 6" (5.77m x 5.03m) With a large double glazed bay window, radiator, picture rail, feature fireplace, ceiling rose and ornate coving.

### Kitchen

8' 6" x 8' 0" (2.59m x 2.44m) With a mix of wall and base units, roll edge work surface, stainless steel sink and drainer, electric hob, oven and grill, electric extractor, tiled splash back and double glazed windows.

# W.C

With a a low level W.C and wash hand basin.

#### Bedroom

14' 10" x 14' 5" (4.52m x 4.39m) With double glazed windows, radiator and open plan access to the en-suite.

#### **En-Suite**

With a bath, hand basin and tiled splash back.

### LEASE + SERVICE CHARGE INFORMATION

The Property has a new 154 year Lease

The service charge is £91.14 pcm including ground rent.

An

Whilst every attempt has been made to ensure the accuracy of the floor plan contained here, measurements of doors, windows, rooms and any other items are approximate and no responsibility is taken for any error, omission or mis-statement. This plan is for illustrative purposes only and should be used as such by any prospective purchaser. Plan produced using PlanUp.