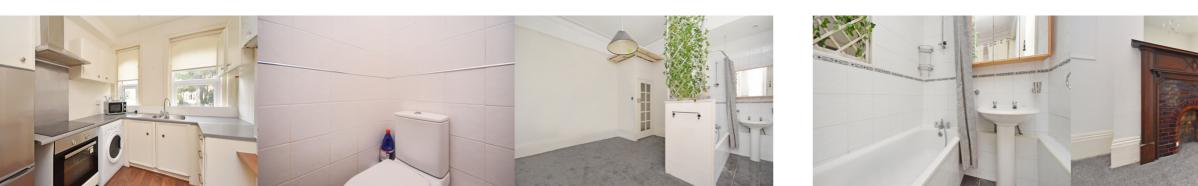

#### Lounge/Diner

18' 11" x 16' 6" (5.77m x 5.03m) With a large double glazed bay window, radiator, picture rail, feature fireplace, ceiling rose and ornate coving.

### Kitchen

8' 6" x 8' 0" (2.59m x 2.44m) With a mix of wall and base units, roll edge work surface, stainless steel sink and drainer, electric hob, oven and grill, electric extractor, tiled splash back and double glazed windows.

# W.C

With a a low level W.C and wash hand basin.

#### Bedroom

14' 10" x 14' 5" (4.52m x 4.39m) With double glazed windows, radiator and open plan access to the en-suite.

#### **En-Suite**

With a bath, hand basin and tiled splash back.