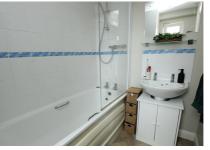

Entrance Hall 3.3m x 1.04m (10' 10" x 3' 5")

Lounge/Diner 4.85m x 3.15m (15' 11" x 10' 4")

Kitchen 2.4m x 2.17m (7' 10" x 7' 1")

Bedroom 4.17m x 2.71m (13' 8" x 8' 11")

Bathroom 2.30m x 1.60m (7' 7" x 5' 3")