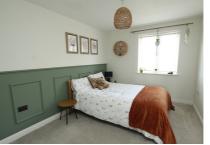

Entrance Hall 3.3m x 1.04m (10' 10" x 3' 5")

Lounge/Diner 4.85m x 3.15m (15' 11" x 10' 4")

Kitchen 2.4m x 2.17m (7' 10" x 7' 1")

Bedroom 4.17m x 2.71m (13' 8" x 8' 11")

Bathroom 2.30m x 1.60m (7' 7" x 5' 3")