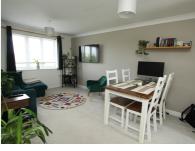

Entrance Hall 3.3m x 1.04m (10' 10" x 3' 5")

Lounge/Diner 4.85m x 3.15m (15' 11" x 10' 4")

Kitchen 2.4m x 2.17m (7' 10" x 7' 1")

Bedroom 4.17m x 2.71m (13' 8" x 8' 11")

Bathroom 2.30m x 1.60m (7' 7" x 5' 3")