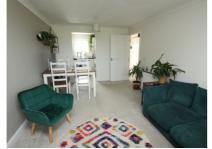

15 Greenfield Mews 7 Darbys Lane, Oakdale, POOLE, Dorset BH15 3ER

£995 pcm

info@anthonydavid.co.uk www.anthonydavid.co.uk 01202 677444

A bright, spacious and modern one double bedroom top floor apartment situated in a central Oakdale location, over looking Oakdale's recreational park. Additional features include; separate kitchen, fitted wardrobes to bedroom and additional storage cupboards, gas central heating, uPVC double glazing and allocated parking. Minimum required earnings £30,000 p/a. UNFURNISHED

Entrance Hall 3.3m x 1.04m (10' 10" x 3' 5")

Lounge/Diner 4.85m x 3.15m (15' 11" x 10' 4")

Kitchen 2.4m x 2.17m (7' 10" x 7' 1")

Bedroom 4.17m x 2.71m (13' 8" x 8' 11")

Bathroom 2.30m x 1.60m (7' 7" x 5' 3")