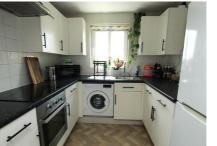

Entrance Hall 3.3m x 1.04m (10' 10" x 3' 5")

Lounge/Diner 4.85m x 3.15m (15' 11" x 10' 4")

Kitchen 2.4m x 2.17m (7' 10" x 7' 1")

Bedroom 4.17m x 2.71m (13' 8" x 8' 11")

Bathroom 2.30m x 1.60m (7' 7" x 5' 3")