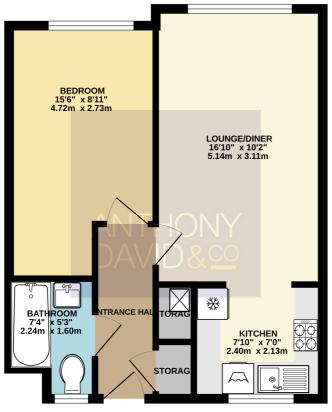

SECOND FLOOR 474 sq.ft. (44.0 sq.m.) approx.

TOTAL ELOOR AREA: 474s.gt. (44.0 s.gt.m) approx.

Whist every strengt has been made to exame the accuracy or the floorplan contained here, measurements of doors, windows, rooms and any other items are approximate and no responsibility is taken for any error, mission or mis-statement. This pain is to flustratine purpose only and should be used as such by any prospective purchaser. The services, systems and applications shown have not been tested and no guarantee as to the median or the services of the services.

Entrance Hall 3.3m x 1.04m (10' 10" x 3' 5")

Lounge/Diner 4.85m x 3.15m (15' 11" x 10' 4")

Kitchen 2.4m x 2.17m (7' 10" x 7' 1")

Bedroom 4.17m x 2.71m (13' 8" x 8' 11")

Bathroom 2.30m x 1.60m (7' 7" x 5' 3")