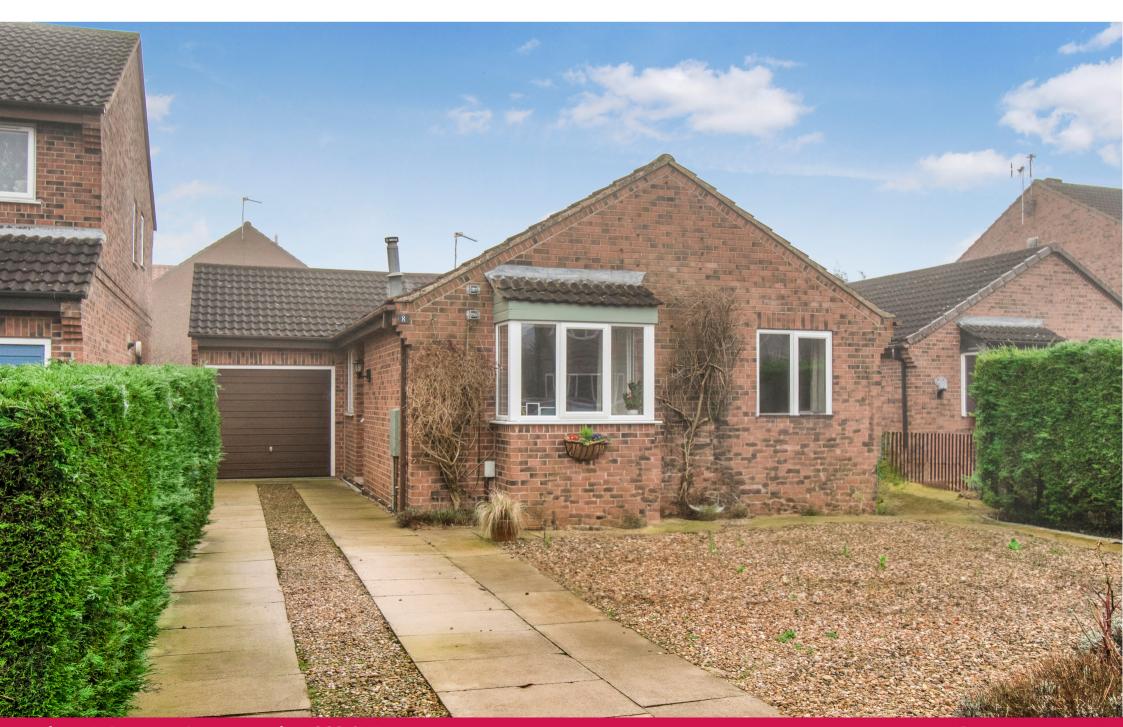

## 8 Andrew Drive, Huntington, York YO32 9YF

Offered for sale with the benefit of no onward chain is this bright detached bungalow located in a quiet cul de sac in Huntington. Boasting a large living / dining room, modern kitchen, ensuite shower room to the main bedroom, second double bedroom and a modern three piece bathroom. Externally the property benefits from a driveway for ample off street parking, attached garage and an enclosed rear garden.

## PLEASE NOTE: AWAITING PROBATE.

- No Onward Chain
- Detached Bungalow
- Large Living / Dining Room
- Modern Kitchen
- Ensuite Shower Room
- Two Double Bedrooms
- Modern Bathroom
- Garage
- Enclosed Rear Garden
- Driveway