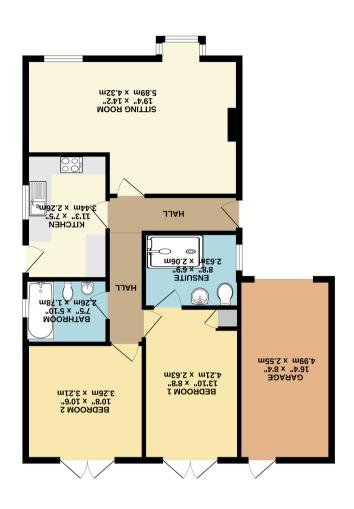

GROUND FLOOR

## 8 Andrew Drive, Huntington, York YO32 9YF

Offered for sale with the benefit of no onward chain is this bright detached bungalow located in a quiet cul de sac in Huntington. Boasting a large living / dining room, modern kitchen, ensuite shower room to the main bedroom, second double bedroom and a modern three piece bathroom. Externally the property benefits from a driveway for ample off street parking, attached garage and an enclosed rear garden.

## PLEASE NOTE: AWAITING PROBATE.

- No Onward Chain
- Detached Bungalow
- Large Living / Dining Room
- Modern Kitchen
- Ensuite Shower Room
- Two Double Bedrooms
- Modern Bathroom
- Garage
- Enclosed Rear Garden
- Driveway