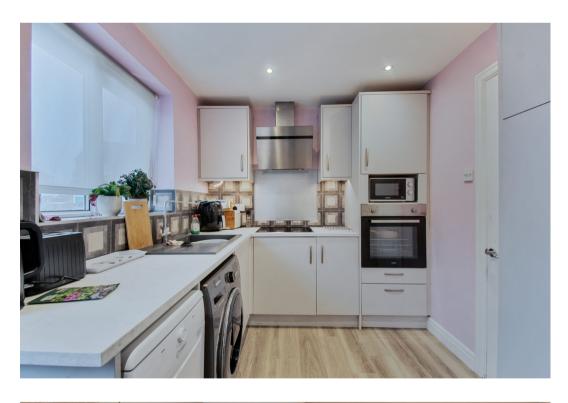

## 8 Andrew Drive, Huntington, York YO32 9YF

Offered for sale with the benefit of no onward chain is this bright detached bungalow located in a quiet cul de sac in Huntington. Boasting a large living / dining room, modern kitchen, ensuite shower room to the main bedroom, second double bedroom and a modern three piece bathroom. Externally the property benefits from a driveway for ample off street parking, attached garage and an enclosed rear garden.

## PLEASE NOTE: AWAITING PROBATE.

- No Onward Chain
- Detached Bungalow
- Large Living / Dining Room
- Modern Kitchen
- Ensuite Shower Room
- Two Double Bedrooms
- Modern Bathroom
- Garage
- Enclosed Rear Garden
- Driveway