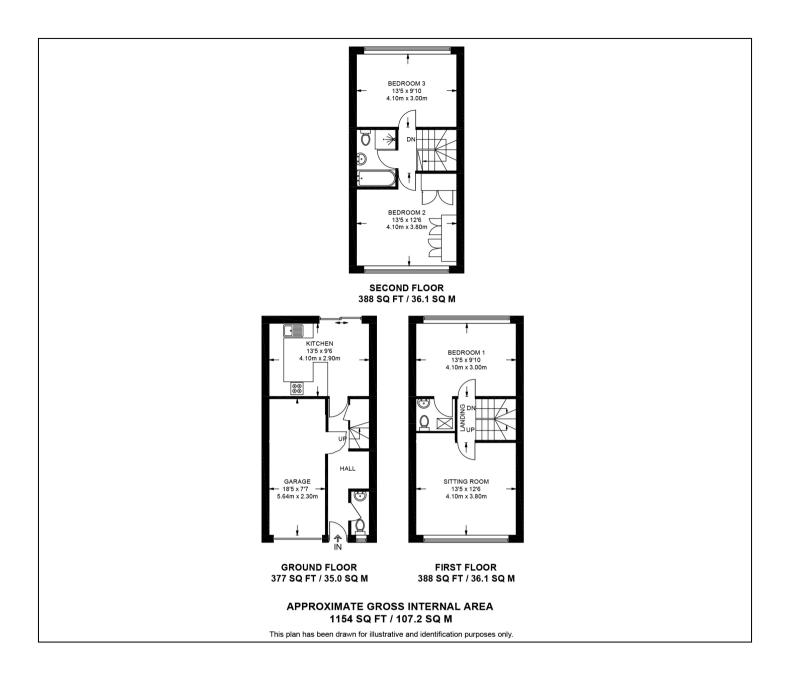

## Squires Bridge Road, Shepperton, TW17 0JU Offers In Excess Of £450,000

- Well Presented Three Bedroom Townhouse
- Two Bathrooms and a Cloakroom
- Kitchen/Diner
- Within 1 Mile of High Street and Station
- Three Double Bedrooms (1 En-Suite)
- Integral Garage and Driveway
- Catchment area for Littleton, Saxon & Thamesmead Schools
- Freehold, Council Tax Band E