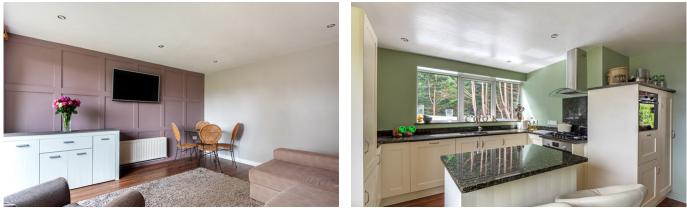

#### ACCOMMODATION

The accommodation in this bungalow comprises of a large open plan kitchen as you walk in through the front door. The kitchen is well presented and contains a central island, excellent for entertaining or family life, the kitchen also comprises of integrated appliances. The kitchen/diner then leads you to two good sized bedrooms, both beaming with natural light. The home then flows to the lounge area which is currently being used as a lounge/dining area. The master bedroom flows just off the lounge area and is impressively sized and has an ensuite shower room.