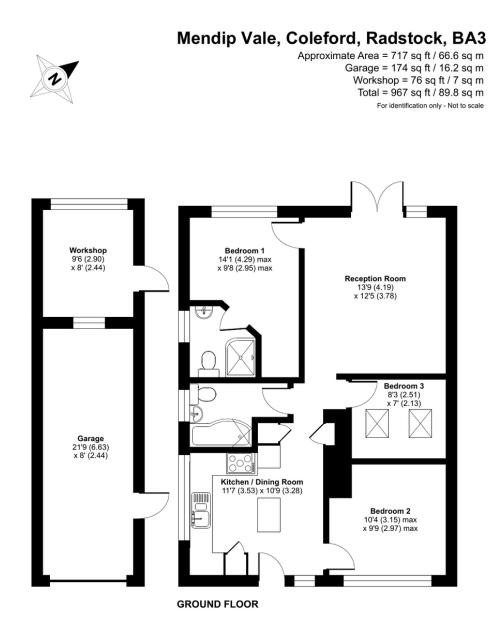

#### ACCOMMODATION

The accommodation in this bungalow comprises of a large open plan kitchen as you walk in through the front door. The kitchen is well presented and contains a central island, excellent for entertaining or family life, the kitchen also comprises of integrated appliances. The kitchen/diner then leads you to two good sized bedrooms, both beaming with natural light. The home then flows to the lounge area which is currently being used as a lounge/dining area. The master bedroom flows just off the lounge area and is impressively sized and has an ensuite shower room.

Floor plan produced in accordance with RICS Property Measurement Standards incorporating International Property Measurement Standards (IPMS2 Residential). ©n/checom 2022. Produced for Cooper and Tanner. REF: 881086