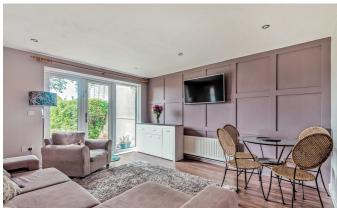

#### ACCOMMODATION

The accommodation in this bungalow comprises of a large open plan kitchen as you walk in through the front door. The kitchen is well presented and contains a central island, excellent for entertaining or family life, the kitchen also comprises of integrated appliances. The kitchen/diner then leads you to two good sized bedrooms, both beaming with natural light. The home then flows to the lounge area which is currently being used as a lounge/dining area. The master bedroom flows just off the lounge area and is impressively sized and has an ensuite shower room.