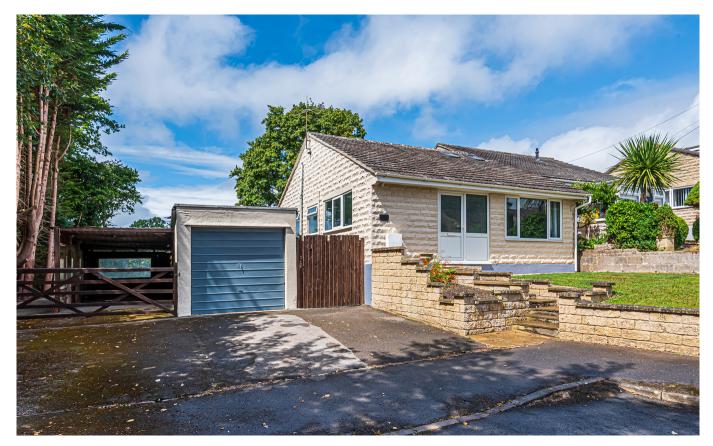

# 24 Mendip Vale Coleford, BA3 5PP

# £325,000 Freehold

This well presented three bedroom semi-detached bungalow sits in desirable location in Coleford. Sitting on a large plot this property boasts walking trails just two minutes away, countryside views and a well presented, recently updated three bedroom home which contains a well sized garden.

### OUTSIDE

Glass doors from the living room take you out onto a beautifully presented garden which boasts amazing countryside views, large amounts of space for pets and children and a patio area suitable for a table and chairs. The outside space of this property also boasts a single garage and workshop space. One would only need to walk two minutes to find countryside walking trails that lead onto vast open fields or into nearby towns.