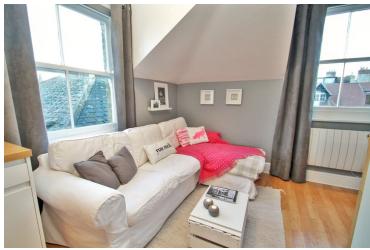

#### Open Plan Lounge/Kitchen

16' 9" x 13' 9" (5.11m x 4.19m) An open plan 'L' shape room with sash windows to the front and side, laminate flooring, TV point, electric heater, breakfast bar with space for stools under, open to kitchen area.

Kitchen Area: Contemporary white gloss eye level and base units with wooden effect worktops over, inset sink, electric oven and hob.