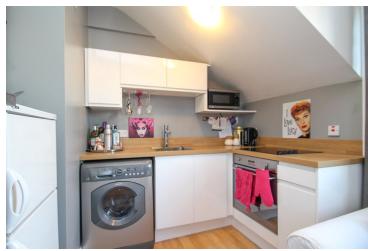

Kitchen Area: Contemporary white gloss eye level and base units with wooden effect worktops over, inset sink, electric oven and hob.