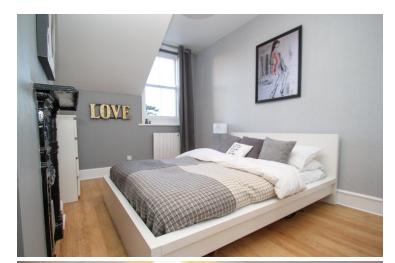

#### **Bedroom One**

13' 4" x 9' 5" (4.06m x 2.87m) With sash window to side, laminate floor.