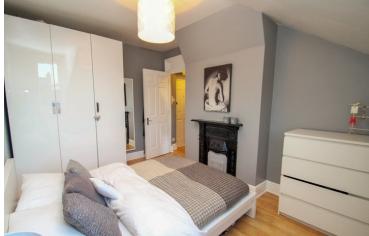

#### **Bedroom One**

13' 4" x 9' 5" (4.06m x 2.87m) With sash window to side, laminate floor.