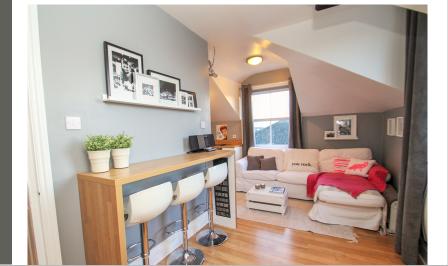

#### Open Plan Lounge/Kitchen

16' 9" x 13' 9" (5.11m x 4.19m) An open plan 'L' shape room with sash windows to the front and side, laminate flooring, TV point, electric heater, breakfast bar with space for stools under, open to kitchen area.