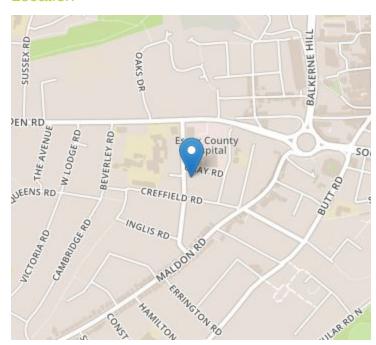

to;

#### Open Plan Lounge/Kitchen







16' 9" x 13' 9" (5.11m x 4.19m) An open plan 'L' shape room with sash windows to the front and side, laminate flooring, TV point, electric heater, breakfast bar with space for stools under, open to kitchen area.

Kitchen Area: Contemporary white gloss eye level and base units with wooden effect worktops over, inset sink, electric oven and hob.

# Property Details.

#### **Bedroom One**





13' 4" x 9' 5" (4.06m x 2.87m) With sash window to side, laminate floor.

#### Bathroom



With laminate flooring, panelled bath with shower over, close coupled WC, pedestal wash hand basin.

#### **Agents Note**



Please note the photos used for marketing were taken prior to the current tenancy agreement.

## Property Details.

#### Floorplans

#### Location



#### **Energy Ratings**





We have not carried out a structural survey and the services, appliances and specific fittings have not been tested. All photographs, measurements, floor plans and distances referred to are given as a guide only and should not be relied upon for the purchase of carpets or any other fixtures or fittings. Gardens, roof terraces, balconies and communal gardens as well as tenure and lease details cannot have their accuracy guaranteed for intending purchasers. Lease details, service ground rent (where applicable) are given as a guide only and should be checked and confirmed by your solicitor prior to exchange of contracts.