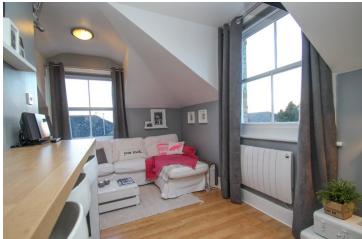

#### Open Plan Lounge/Kitchen

16' 9" x 13' 9" (5.11m x 4.19m) An open plan 'L' shape room with sash windows to the front and side, laminate flooring, TV point, electric heater, breakfast bar with space for stools under, open to kitchen area.