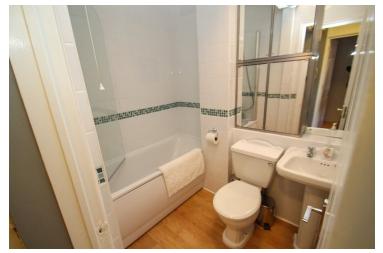

#### Bathroom

With laminate flooring, panelled bath with shower over, close coupled WC, pedestal wash hand basin.